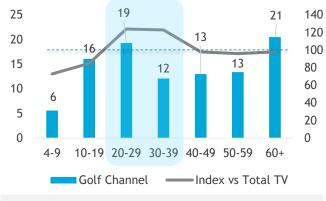

M2K RM6K RM8K RM10K & above RM4K

Skewed HHI RM6K - RM8K [Index: 160], RM8K - RM10K [Index: 189], >RM10K [Index: 112]

#### **GENDER**







**57%** 

#### **OCCUPATION**









**ETHNIC** 







13%

**BUMIPUTRA** 



Channel 822

The Golf Channel features more live golf coverage than any other network, in stunning high definition. It covers an extensive blend of golf competition from around the world featuring the, Ryder Cup, Presidents Cup, PGA Tour, European Tour, Asian Tour, LPGA Tour as well as news. instructional programs offering viewers an opportunity to improve their game and original productions, such as the popular "Big Break" series.

> Monthly Reach (Ave. Past 6 Months)

> > 344K

Source: Kantar Media DTAM, Total Individual (Universe: 15,262K), Jan-Jun 2024

### **AGE**



Skewed aged 20-29 [Index: 124], 30-39 [Index: 123]

#### MONTHLY HOUSEHOLD INCOME

10% 21% 15% 27% 18% 9% Below RM2K-RM4K-RM6K-RM8K-RM10K RM2K RM4K RM6K RM8K RM10K & above

> Skewed HHI RM8K-RM10K [Index: 134], RM10K+ [Index: 172]

#### **GENDER**



42%



**58%** 

#### **OCCUPATION**

37% **PMEBs** 

6% **BLUE** 

**COLLARS** 

**STUDENTS** 

28%



Skewed PMEBs [Index: 127]

#### **ETHNIC**

29% 3% 54% **CHINESE** MALAY





5%



Skewed Chinese [Index: 188]



## Thank you

**Go Beyond**