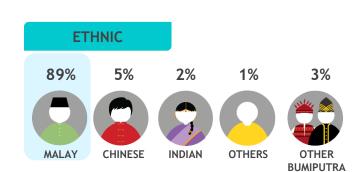

#### ETHNIC

92%

1%

1%

4%

Skewed Malay [Index: 140]

astro astro **SUPERSPORT 2** SUPERSPORT astro astro SUPERSPORT 3 SUPERSPORT 4

Channel 811, 812, 813 & 814