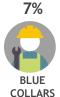

# GENDER 45% 55% OCCUPATION 31% 8% 31% 30% HOUSEPERSONS/ NOT WORKING

Skewed Malay [Index: 136]

Channel 803 & 804

The ultimate destination for Malaysian football, from the Liga Super, Piala Malaysia, Piala FA and many more. Catch all the live and repeat matches via this dedicated channel.