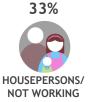

# GENDER 45% 55% OCCUPATION 31% 8% 31% 30% HOUSEPERSONS/ NOT WORKING

Skewed Malay [Index: 136]

Channel 803 & 804

The ultimate destination for Malaysian football, from the Liga Super, Piala Malaysia, Piala FA and many more. Catch all the live and repeat matches via this dedicated channel.