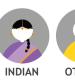

#### ETHNIC

92%

1%

1%

4%

Skewed Malay [Index: 140]

astro astro **SUPERSPORT 2** SUPERSPORT astro astro SUPERSPORT 3 SUPERSPORT 4

Channel 811, 812, 813 & 814