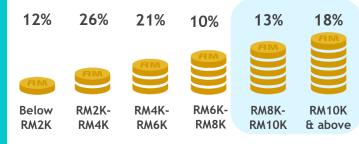

#### MONTHLY HOUSEHOLD INCOME

RM8K

RM10K

& above

RM6K

#### **AGE** 25 120 21 100 20 15 15 80 15 60 10 40 20 10-19 20-29 30-39 40-49 50-59 Astro Arena Bola —Index vs Total TV Skewed aged 20-29 [Index: 113], 40-49 [Index: 114] MONTHLY HOUSEHOLD INCOME 13% 30% 21% 9% 11% 16% RM6K-RM8K-**Below** RM2K-RM4K-RM10K RM2K RM4K RM6K RM8K RM10K & above