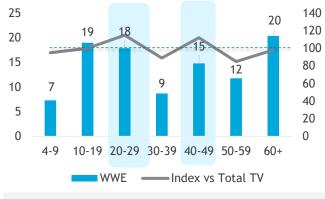

4

#### **AGE** 22 25 120 100 20 13 80 14 15 60 10 40 20 10-19 20-29 30-39 40-49 50-59 **ASSP** Combined ——Index vs Total TV

Skewed aged 20-29 [Index: 113]

#### MONTHLY HOUSEHOLD INCOME



Skewed HHI RM8K - RM10K [Index: 114], >RM10K+ [Index: 120]

#### **GENDER**



43%



**57%** 

#### **OCCUPATION**









**NOT WORKING** 

32%

Skewed PMEBs [Index: 116]

6%

#### **ETHNIC**











8%

Skewed Chinese [Index: 184]



WWE Network, a special 24/7 channel, dedicated for all WWE programs.

WWE Network includes all 12 WWE live Pay-Per-View events like WrestleMania, groundbreaking original series, reality shows, classic shows and documentaries.

> Monthly Reach (Ave. Past 6 Months)

> > 255K

Source: Kantar Media DTAM, Total Individual (Universe: 15,262K), Jan-Jun 2024

#### **AGE**



Skewed aged 20-29 [Index: 115], 40-49 [Index: 112]

#### MONTHLY HOUSEHOLD INCOME

12% 20% 16% 14% 21% 17% **Below** RM6K-RM8K-RM10K RM2K-RM4K-RM2K RM6K RM8K RM10K & above RM4K

Skewed HHI RM6K - RM8K [Index: 160], RM8K - RM10K [Index: 189], >RM10K [Index: 112]

#### **GENDER**







**57%** 

#### **OCCUPATION**









**ETHNIC** 







13%

**BUMIPUTRA** 



Channel 822

The Golf Channel features more live golf coverage than any other network, in stunning high definition. It covers an extensive blend of golf competition from around the world featuring the, Ryder Cup, Presidents Cup, PGA Tour, European Tour, Asian Tour, LPGA Tour as well as news. instructional programs offering viewers an opportunity to improve their game and original productions, such as the popular "Big Break" ser