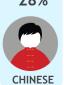

#### ETHNIC

92%

1%

1%

4%

Skewed Malay [Index: 140]

astro astro **SUPERSPORT 2** SUPERSPORT astro astro SUPERSPORT 3 SUPERSPORT 4

Channel 811, 812, 813 & 814