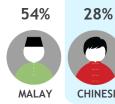

#### ETHNIC

92%

1%

1%

4%

Skewed Malay [Index: 140]

astro astro **SUPERSPORT 2** SUPERSPORT astro astro SUPERSPORT 3 SUPERSPORT 4

Channel 811, 812, 813 & 814