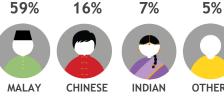

# GENDER 45% 55% OCCUPATION 31% 8% 31% 30% HOUSEPERSONS/ NOT WORKING

Skewed Malay [Index: 136]

Channel 803 & 804

The ultimate destination for Malaysian football, from the Liga Super, Piala Malaysia, Piala FA and many more. Catch all the live and repeat matches via this dedicated channel.