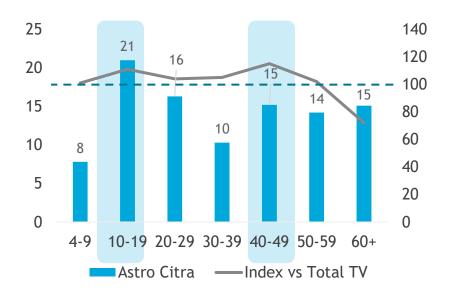

#### Gender **MALE FEMALE** 48% **52%** Age 25 140 22 120 16 20 100 15 15 80 60 10 40 5 20 10-19 20-29 30-39 40-49 50-59 Astro Ria — Index vs Total TV

Skewed Aged 10-19 [Index: 118]

Skewed Aged 10-19 [Index: 118]

Malaysian movie channel featuring local and international blockbuster films as well as exclusive telemovies directed by local directors.

Monthly Reach (Ave. Past 6 Months)