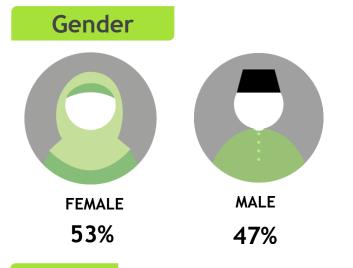

#### Gender **MALE FEMALE** 48% **52%** Age 25 140 22 120 16 20 100 15 15 80 60 10 40 5 20 10-19 20-29 30-39 40-49 50-59 Astro Ria — Index vs Total TV

Skewed Aged 10-19 [Index: 118]