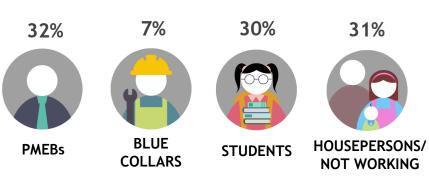

Skewed Malay [Index: 126]

#### Occupation

29% **PMEBs** 





29%



35%

#### **Monthly Household Income**

14% 30% 20%

10%

12%

15%



**Below** 

RM2K



RM2K-

RM4K



RM4K-

RM6K





RM6K-

RM8K





RM8K-RM10K

RM10K & above

Skewed HHI RM 6K - RM 8K [Index: 111]



There is no horror quite like Asian horror, where the creepiest, slimiest, oiliest and scariest crawl out of your imagination to come to horrific life on screen.

If fear and terror rock your world, then BOO is your heavenly hell. Non-stop shivers in scarily clear HD.

Monthly Reach (Ave. Past 6 Months)

1.4 Mil

Source: Kantar Media DTAM, Total Individual (Universe: 15,262K), Jan-Jun 2024

#### Gender



#### **Ethnic**



#### Age



Skewed Aged 40-49 [Index: 111]

#### Skewed Malay [Index: 114]

#### Occupation



#### **Monthly Household Income**

15% 13% 14% 30% 19% 9% RM8K-RM10K **Below** RM2K-RM4K-RM6K-RM2K RM4K RM6K RM8K RM10K & above

Skewed HHI RM 8K - RM 10K [Index: 119]



### Thank you