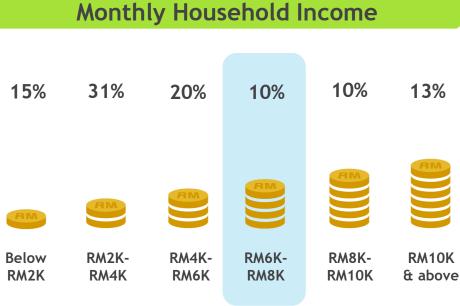

#### **Monthly Household Income**

14% 31% 22% 10% 10% 13%

**Below** RM2K

RM2K-RM4K

RM4K-RM6K

RM6K-RM8K

RM8K-RM10K

RM10K & above