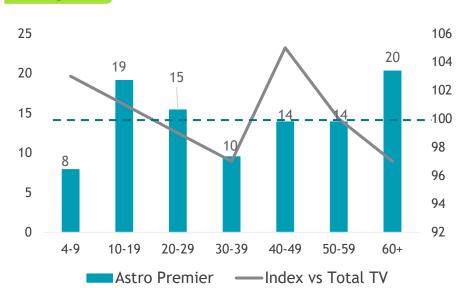

THERS** 

Skewed Malay [Index: 139]

**OTHER** 

**BUMIPUTRA** 

#### Occupation

**MALAY** 





# 35% HOUSEPERSONS/ NOT WORKING

#### Age



Skewed Aged 20-29 [Index: 116] & 30-39 [Index: 121]

#### **Monthly Household Income**

15% 14% 13% 26% 18% 14% RM2K-RM4K-RM8K-RM10K **Below** RM6K-RM2K RM4K RM6K RM8K RM10K & above

> Skewed HHI RM 6K - RM 8K [Index: 162], RM 8K - RM 10K [Index: 137]

#### astro **PREMIER**

Channel 410

The best local and regional premium stories and the new home of Astro Originals series.

> Monthly Reach (Ave. Past 6 Months)

> > 2.2 Mil

Source: Kantar Media DTAM, Total Individual (Universe: 15,262K), Jan-Jun 2024

#### Gender



**FEMALE 52%** 



**MALE** 48%

#### **Ethnic**



**CHINESE** 

3%



**INDIAN** 

3%



2%



**OTHER BUMIPUTRA** 

9%

#### Age



#### Skewed Malay [Index: 126]

#### Occupation

29% **PMEBs** 





29%



35%

#### **Monthly Household Income**

14% 30% 20%

10%

12%

15%



**Below** 

RM2K



RM2K-

RM4K



RM4K-

RM6K





RM6K-

RM8K





RM8K-RM10K

RM10K & above

Skewed HHI RM 6K - RM 8K [Index: 111]



There is no horror quite like Asian horror, where the creepiest, slimiest, oiliest and scariest crawl out of your imagination to come to horrific life on screen.

If fear and terror rock your world, then BOO is your heavenly hell. Non-stop shivers in scarily clear HD.

Monthly Reach (Ave. Past 6 Months)

1.4 Mil

Source: Kantar Media DTAM, Total Individual (Universe: 15,262K), Jan-Jun 2024

#### Gender



#### **Ethnic**



#### Age



Skewed Aged 40-49 [Index: 111]

#### Skewed Malay [Index: 114]

#### Occupa