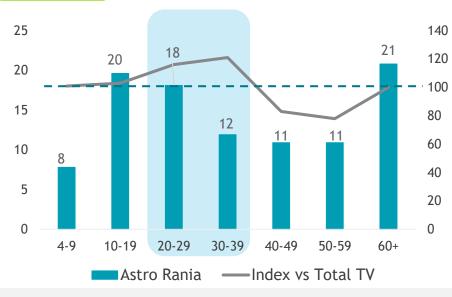

EPERSONS/ **NOT WORKING**

#### Age



Skewed Aged 30-39 [Index: 130]

#### **Monthly Household Income**

29% 16% 20%

RM2K-

RM4K

13% 10%

12%



**Below** 

RM2K





RM4K-

RM6K







RM10K

& above

RM8K-RM6K-RM8K RM10K

Skewed HHI RM 6K - RM 8K [Index: 112], RM 8K - RM 10K [Index: 117]



Showcases a variety of programs brought from Indonesia, including drama shows, animation, telemovies, and reality shows that suits for the entertainment for the whole family.

Monthly Reach (Ave. Past 6 Months)

1.2 Mil

Source: Kantar Media DTAM, Total Individual (Universe: 15,262K), Jan-Jun 2024

#### Gender





MALE **47**%

#### **Ethnic**

91% 3% 6%

**OTHERS** 

Skewed Malay [Index: 139]

**OTHER** 

**BUMIPUTRA** 

#### Occupation

**MALAY** 





# 35% HOUSEPERSONS/ NOT WORKING

#### Age



Skewed Aged 20-29 [Index: 116] & 30-39 [Index: 121]

#### **Monthly Household Income**

15% 14% 13% 26% 18% 14% RM2K-RM4K-RM8K-RM10K **Below** RM6K-RM2K RM4K RM6K RM8K RM10K & above

> Skewed HHI RM 6K - RM 8K [Index: 162], RM 8K - RM 10K [Index: 137]

#### astro **PREMIER**

Channel 410

The best local and regional premium stories and the new home of Astro Originals series.

> Monthly Reach (Ave. Past 6 Months)

> > 2.2 Mil

Source: Kantar Media DTAM, Total Individual (Universe: 15,262K), Jan-Jun 2024

#### Gender



**FEMALE 52%** 



**MALE** 48%

#### **Ethnic**



**CHINESE** 

3%



**INDIAN** 

3%



2%



**OTHER BUMIPUTRA** 

9%

#### Age



#### Skewed Malay [Index: 126]

#### Occupation

29% **PMEBs** 





29%



35%

#### **Monthly Household Income**

14% 30% 20%

10%

12%