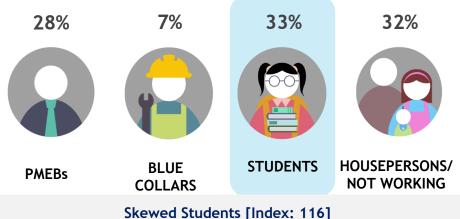

140 22 120 16 20 100 15 15 80 60 10 40 5 20 10-19 20-29 30-39 40-49 50-59 Astro Ria — Index vs Total TV

Skewed Aged 10-19 [Index: 118]

#### **Occupation**



Skewed Students [Index: 116]

#### **Monthly Household Income**

15% 30% 21% 10% 10% 14%











Below RM2K-RM2K RM4K

RM4K-RM6K RM6K-RM8K RM8K-RM10K

K- RM10K K & above



General entertainment channel that offers a variety of local programmes from dramas, documentaries and classic movies in HD quality.

Monthly Reach (Ave. Past 6 Months)

6.0 Mil

Source: Kantar Media DTAM, Total Individual (Universe: 15,262K), Jan-Jun 2024

#### Gender **MALE FEMALE 52%** 48% Age 25 140 23 120 20 16 100 15 15 80 13 10 60 10 40 5 20 0 10-19 20-29 30-39 40-49 50-59 Astro Prima —Index vs Total TV Skewed Aged 10-19 [Index: 119]

#### Occupation





Skewed HHI RM 6K - RM 8K [Index: 116]



Stress Free, No Tension Channel - Unwind after a long day with Warna. Sit down & relax while watching the hilarious antics of local comedians as well as a colorful selection of international comedies.

**Key Signature Programmes:** Sepahtu Reunion, The Masked Singer Malaysia

> Monthly Reach (Ave. Past 6 Months)

> > 5.7 Mil

Source: Kantar Media DTAM, Total Individual (Universe: 15,262K), Jan-Jun 2024



#### **Occupation**





#### **Monthly Household Income**

14% 31% 22% 10% 10% 13%











**Below** RM2K

RM2K-RM4K

RM4K-RM6K

RM6K-RM8K

RM8K-RM10K

RM10K & above

Skewed Aged 10-19 [Index: 118]



Malaysian movie channel featuring local and international blockbuster films as well as exclusive telemovies directed by local directors.

Mon