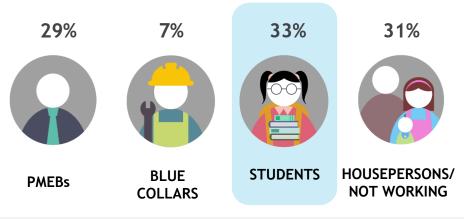

## CHANNEL PROFILE Malay Segment

January - June 2024



Home of Malay signature entertainment that offers a variety of local programs ranging from reality shows to fun game shows to drama series.

Key Signature Programmes: Gegar Vaganza, Project X, Astro Originals, MeleTOP, Megadrama belt, and many more

Monthly Reach (Ave. Past 6 Months)

7.2 Mil

Source: Kantar Media DTAM, Total Individual (Universe: 15,262K), Jan-Jun 2024

#### Gender **MALE FEMALE** 48% **52%** Age 25 140 22 120 16 20 100 15 15 80 60 10 40 5 20 10-19 20-29 30-39 40-49 50-59 Astro Ria — Index vs Total TV

Skewed Aged 10-19 [Index: 118]

#### **Occupation**



Skewed Students [Index: 116]

#### **Monthly Household Income**

15% 30% 21% 10% 10% 14%











Below RM2K-RM2K RM4K

RM4K-RM6K RM6K-RM8K RM8K-RM10K

K- RM10K K & above



General entertainment channel that offers a variety of local programmes from dramas, documentaries and classic movies in HD quality.

Monthly Reach (Ave. Past 6 Months)

6.0 Mil

Source: Kantar Media DTAM, Total Individual (Universe: 15,262K), Jan-Jun 2024

#### Gender **MALE FEMALE 52%** 48% Age 25 140 23 120 20 16 100 15 15 80 13 10 60 10 40 5 20 0 10-19 20-29 30-39 40-49 50-59 Astro Prima —Index vs Total TV Skewed Aged 10-19 [Index: 119]

#### Occupation





Skewed HHI RM 6K - RM 8K [Index: 116]



Stress Free, No Tension Channel - Unwind after a long day with Warna. Sit down & relax while watching the hilariou