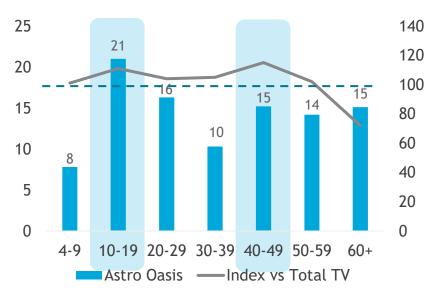

#### Gender **MALE FEMALE** 48% **52%** Age 25 140 22 120 16 20 100 15 15 80 60 10 40 5 20 10-19 20-29 30-39 40-49 50-59 Astro Ria — Index vs Total TV

Skewed Aged 10-19 [Index: 118]