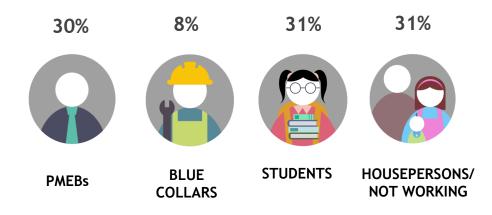

#### Occupation

27%

**PMEBs** 

**BLUE COLLARS** 

8%

#### HOUSEPERSONS/ **NOT WORKING**