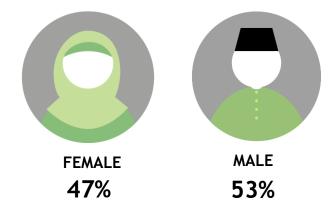

#### Gender **MALE FEMALE** 48% **52%** Age 25 140 22 120 16 20 100 15 15 80 60 10 40 5 20 10-19 20-29 30-39 40-49 50-59 Astro Ria — Index vs Total TV

Skewed Aged 10-19 [Index: 118]