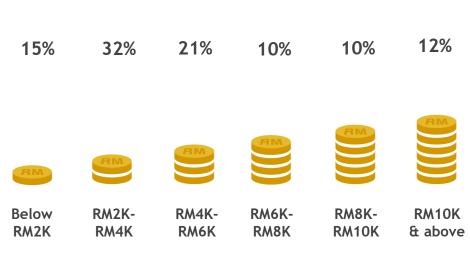

#### **Monthly Household Income**

15% 30% 21% 10% 10% 14%

Below RM2K-RM2K RM4K

RM4K-RM6K RM6K-RM8K RM8K-RM10K

K- RM10K K & above

General entertainment channel that offers a variety of local programmes from dramas, documentaries and classic movies in HD quality.