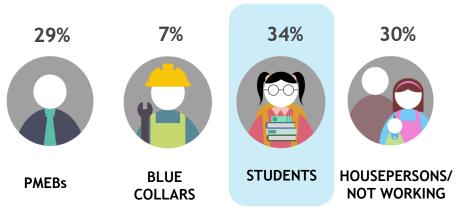

hly Reach (Ave. Past 6 Months)

6.0 Mil

Source: Kantar Media DTAM, Total Individual (Universe: 15,262K), Jan-Jun 2024

#### Gender **MALE FEMALE 52%** 48% Age 25 140 23 120 20 16 100 15 15 80 13 10 60 10 40 5 20 0 10-19 20-29 30-39 40-49 50-59 Astro Prima —Index vs Total TV Skewed Aged 10-19 [Index: 119]

#### Occupation





Skewed HHI RM 6K - RM 8K [Index: 116]



Stress Free, No Tension Channel - Unwind after a long day with Warna. Sit down & relax while watching the hilarious antics of local comedians as well as a colorful selection of international comedies.

**Key Signature Programmes:** Sepahtu Reunion, The Masked Singer Malaysia

> Monthly Reach (Ave. Past 6 Months)

> > 5.7 Mil

Source: Kantar Media DTAM, Total Individual (Universe: 15,262K), Jan-Jun 2024



#### **Occupation**





#### **Monthly Household Income**

14% 31% 22% 10% 10% 13%











**Below** RM2K

RM2K-RM4K

RM4K-RM6K

RM6K-RM8K

RM8K-RM10K

RM10K & above

Skewed Aged 10-19 [Index: 118]



Malaysian movie channel featuring local and international blockbuster films as well as exclusive telemovies directed by local directors.

Monthly Reach (Ave. Past 6 Months)

5.0 Mil

Source: Kantar Media DTAM, Total Individual (Universe: 15,262K), Jan-Jun 2024

#### Gender



#### Age



#### Occupation



#### **Monthly Household Income**



Skewed Aged 10-19 [Index: 111], 40-49 [Index: 115]



Muslim Lifestyle Channel -The progressive lifestyle channel for Muslims that contains Islamic based educational, entertainment and documentary styled programs.

Monthly Reach (Ave. Past 6 Months)

4.9 Mil

Source: Kan