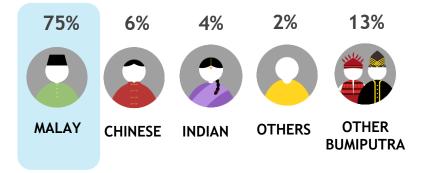

#### **Ethnic**

91%

2%

**7**%

**MALAY** 

**OTHER OTHERS BUMIPUTRA** 

Skewed Malay [Index: 139]