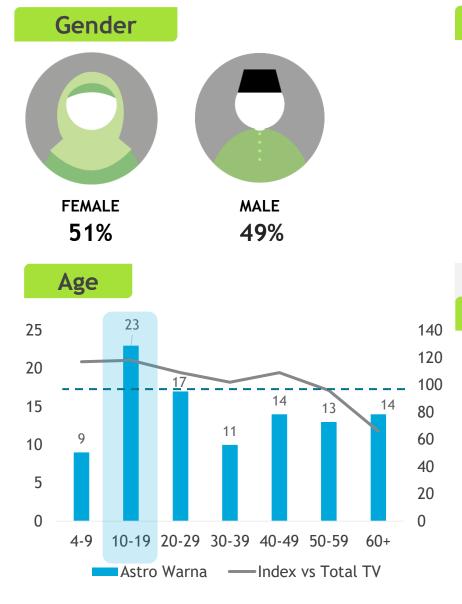

#### Gender **MALE FEMALE** 48% **52%** Age 25 140 22 120 16 20 100 15 15 80 60 10 40 5 20 10-19 20-29 30-39 40-49 50-59 Astro Ria — Index vs Total TV

Skewed Aged 10-19 [Index: 118]