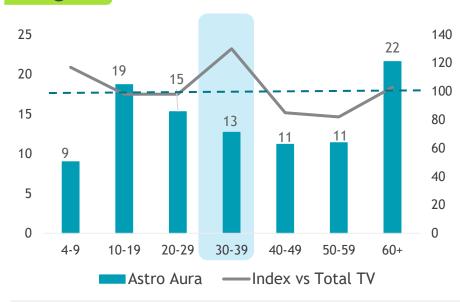

4.9 Mil

Source: Kantar Media DTAM, Total Individual (Universe: 15,262K), Jan-Jun 2024



#### Age



#### **Occupation**



#### **Monthly Household Income**



Skewed Aged 10-19 [Index: 111), 40-49 [Index: 115]

#### astro **AURA**

Channel 113

Entirely dedicated for dangdut (Indonesian musicbased) lovers, showing a rich of variety shows that will indulge dangdut lovers with lots of entertaining content.

> Monthly Reach (Ave. Past 6 Months)

> > 762K

Source: Kantar Media DTAM, Total Individual (Universe: 15,262K), Jan-Jun 2024

#### Gender



**FEMALE 52%** 



**MALE** 48%

#### **Ethnic**

91%

2%

**7**%



**MALAY** 



**OTHER OTHERS BUMIPUTRA** 

Skewed Malay [Index: 139]

#### Occupation

27%

**PMEBs** 

**BLUE COLLARS** 

8%





#### HOUSEPERSONS/ **NOT WORKING**

#### Age



Skewed Aged 30-39 [Index: 130]

#### **Monthly Household Income**

29% 16% 20%

RM2K-

RM4K

13% 10%

12%



**Below** 

RM2K





RM4K-

RM6K







RM10K

& above

RM8K-RM6K-RM8K RM10K

Skewed HHI RM 6K - RM 8K [Index: 112], RM 8K - RM 10K [Index: 117]



Showcases a variety of programs brought from Indonesia, including drama shows, animation, telemovies, and reality shows that suits for the entertainment for the whole family.

Monthly Reach (Ave. Past 6 Months)

1.2 Mil

Source: Kantar Media DTAM, Total Individual (Universe: 15,262K), Jan-Jun 2024

#### Gender





MALE **47**%

#### **Ethnic**

91% 3% 6%

**OTHERS** 

Skewed Malay [Index: 139]

**OTHER** 

**BUMIPUTRA** 

#### Occupation

**MALAY** 





# 35% HOUSEPERSONS/ NOT WORKING

#### Age



Skewed Aged 20-29 [Index: 116] & 30