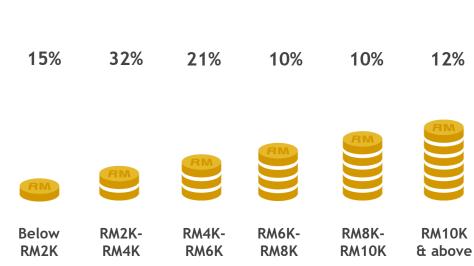

#### **Monthly Household Income**

29% 16% 20%

RM2K-

RM4K

13% 10%

12%

**Below** 

RM2K

RM4K-

RM6K

RM10K

& above

RM8K-RM6K-RM8K RM10K

Skewed HHI RM 6K - RM 8K [Index: 112], RM 8K - RM 10K [Index: 117]

Showcases a variety of programs brought from Indonesia, including drama shows, animation, telemovies, and reality shows that suits for the entertainment for the whole family.