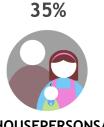

programs.

Monthly Reach (Ave. Past 6 Months)

4.9 Mil

Source: Kantar Media DTAM, Total Individual (Universe: 15,262K), Jan-Jun 2024



#### Age



#### **Occupation**



#### **Monthly Household Income**



Skewed Aged 10-19 [Index: 111), 40-49 [Index: 115]

#### astro **AURA**

Channel 113

Entirely dedicated for dangdut (Indonesian musicbased) lovers, showing a rich of variety shows that will indulge dangdut lovers with lots of entertaining content.

> Monthly Reach (Ave. Past 6 Months)

> > 762K

Source: Kantar Media DTAM, Total Individual (Universe: 15,262K), Jan-Jun 2024

#### Gender



**FEMALE 52%** 



**MALE** 48%

#### **Ethnic**

91%

2%

**7**%



**MALAY** 



**OTHER OTHERS BUMIPUTRA** 

Skewed Malay [Index: 139]

#### Occupation

27%

**PMEBs** 

**BLUE COLLARS** 

8%





#### HOUSEPERSONS/ **NOT WORKING**

#### Age



Skewed Aged 30-39 [Index: 130]

#### **Monthly Household Income**

29% 16% 20%

RM2K-

RM4K

13% 10%

12%



**Below** 

RM2K





RM4K-

RM6K







RM10K

& above

RM8K-RM6K-RM8K RM10K

Skewed HHI RM 6K - RM 8K [Index: 112], RM 8K - RM 10K [Index: 117]



Showcases a variety of programs brought from Indonesia, including drama shows, animation, telemovies, and reality shows that suits for the entertainment for the whole family.

Monthly Reach (Ave. Past 6 Months)

1.2 Mil

Source: Kantar Media DTAM, Total Individual (Universe: 15,262K), Jan-Jun 2024

#### Gender





MALE **47**%

#### **Ethnic**

91% 3% 6%

**OTHERS** 

Skewed Malay [Index: 139]

**OTHER** 

**BUMIPUTRA** 

#### Occupation

**MALAY** 





# 35% HOUSEPERSONS/ NOT WORKING