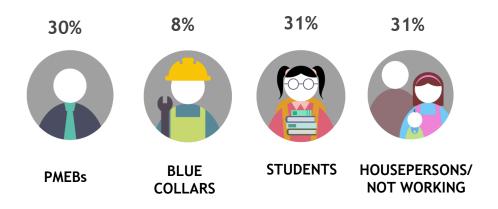

cs of local comedians as well as a colorful selection of international comedies.

**Key Signature Programmes:** Sepahtu Reunion, The Masked Singer Malaysia

> Monthly Reach (Ave. Past 6 Months)

> > 5.7 Mil

Source: Kantar Media DTAM, Total Individual (Universe: 15,262K), Jan-Jun 2024



#### **Occupation**





#### **Monthly Household Income**

14% 31% 22% 10% 10% 13%











**Below** RM2K

RM2K-RM4K

RM4K-RM6K

RM6K-RM8K

RM8K-RM10K

RM10K & above

Skewed Aged 10-19 [Index: 118]



Malaysian movie channel featuring local and international blockbuster films as well as exclusive telemovies directed by local directors.

Monthly Reach (Ave. Past 6 Months)

5.0 Mil

Source: Kantar Media DTAM, Total Individual (Universe: 15,262K), Jan-Jun 2024

#### Gender



#### Age



#### Occupation



#### **Monthly Household Income**



Skewed Aged 10-19 [Index: 111], 40-49 [Index: 115]



Muslim Lifestyle Channel -The progressive lifestyle channel for Muslims that contains Islamic based educational, entertainment and documentary styled programs.

Monthly Reach (Ave. Past 6 Months)

4.9 Mil

Source: Kantar Media DTAM, Total Individual (Universe: 15,262K), Jan-Jun 2024



#### Age



#### **Occupation**



#### **Monthly Household Income**



Skewed Aged 10-19 [Index: 111), 40-49 [Index: 115]

#### astro **AURA**

Channel 113

Entirely dedicated for dangdut (Indonesian musicbased) lovers, showing a rich of variety shows that will indulge dangdut lovers with lots of entertaining content.

> Monthly Reach (Ave. Past 6 Months)

> > 762K

Source: Kantar Media DTAM, Total Individual (Unive