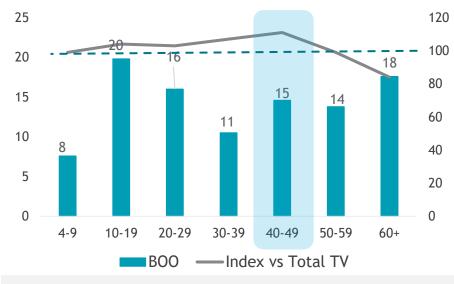

INESE** 

3%



**INDIAN** 

3%



2%



**OTHER BUMIPUTRA** 

9%

#### Age



#### Skewed Malay [Index: 126]

#### Occupation

29% **PMEBs** 





29%



35%

#### **Monthly Household Income**

14% 30% 20%

10%

12%

15%



**Below** 

RM2K



RM2K-

RM4K



RM4K-

RM6K





RM6K-

RM8K





RM8K-RM10K

RM10K & above

Skewed HHI RM 6K - RM 8K [Index: 111]



There is no horror quite like Asian horror, where the creepiest, slimiest, oiliest and scariest crawl out of your imagination to come to horrific life on screen.

If fear and terror rock your world, then BOO is your heavenly hell. Non-stop shivers in scarily clear HD.

Monthly Reach (Ave. Past 6 Months)

1.4 Mil

Source: Kantar Media DTAM, Total Individual (Universe: 15,262K), Jan-Jun 2024

#### Gender



#### **Ethnic**



#### Age



Skewed Aged 40-49 [Index: 111]

#### Skewed Malay [Index: 114]

#### Occupation



#### **Monthly Household Income**

15% 13% 14% 30% 19% 9% RM8K-RM10K **Below** RM2K-RM4K-RM6K-RM2K RM4K RM6K RM8K RM10K & above

Skewed HHI RM 8K - RM 10K [Index: 119]



### Thank you