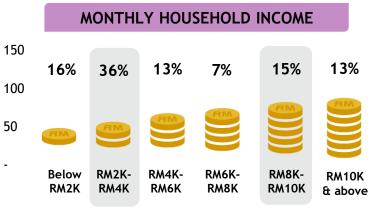

#### MONTHLY HOUSEHOLD INCOME 14% 6% 13% 13% 36% RM4K-RM8K-RM2K-RM6K-RM10K RM4K RM6K RM8K RM10K & above

Skewed RM2K-RM4K [Index: 119] and RM8K-RM10K {Index: 117]

Malaysia's 1st 24-hour Tamil nonstop movie channel. Offers an exciting mix of blockbuster movies from the ear of 90s to latest new movie releases, featuring a wide range of exciting storylines, unforgettable blockbusters and star-studded movies make up the various genres. Astro Vellithirai brings the big screen experience into your living room, providing magnificent entertainment for the movie fans