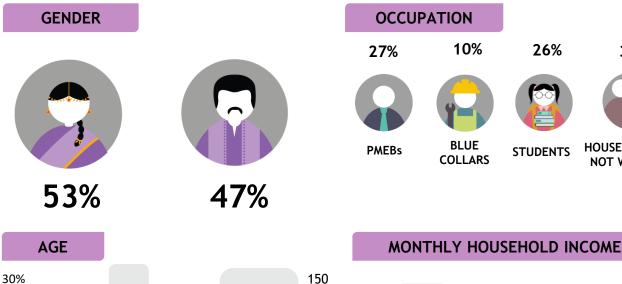

AGE

Skewed RM8K-RM10K [Index: 119]

Colors Tamil HD brings the vibrant nuances of Tamil Nadu to Malaysian TV screens. It offers a variety of dramas, films and reality shows.

25%

20% 15% 10%

5%

0%

4-9

COLORS TAMIL

**Monthly Reach** (Ave. Past 6 Months)

1.4 Mil

Source: Kantar Media DTAM, Individual (Total Universe: 15,262K), January - June 2024 Index is against Total TV Universe

10-19 20-29 30-39 40-49 50-59

Skewed age 20-29 [index: 124],

and 60+ [Index: 117]

-100

50

0

60+

——Index vs Total TV

26%

**STUDENTS** 

37%

HOUSEPERSONS/

NOT WORKING

Skewed RM2K-RM4K [Index: 128] and RM8K-RM10K [Index: 121]

Offering All Time Favourite Movies collection of Tamil films including blockbusters movies of Kollywood.