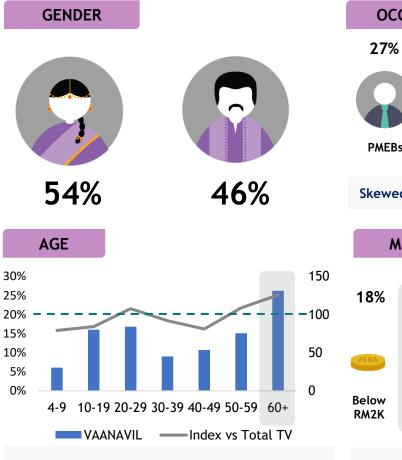

Source: Kantar Media DTAM, Individual (Total Universe: 15,262K), January - June 2024 Index is against Total TV Universe

10-19 20-29 30-39 40-49 50-59

Skewed age 20-29 [Index: 149]

and 30-39 {Index: 117]

60+

#### 1.9 Mil

Source: Kantar Media DTAM, Individual (Total Universe: 15,262K), January - June 2024 Index is against Total TV Universe

Skewed aged 60+ [Index: 125]

#### Skewed Housepersons / Not Working [Index: 113]