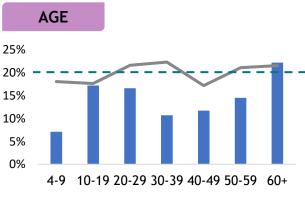

> Monthly Reach (Ave. Past 6 Months)

> > 1.0 Mil

Source: Kantar Media DTAM, Individual (Total Universe: 15,262K), January - June 2024 Index is against Total TV Universe

120

100

80

60

40

20

ZEE Tamil HD ——Index vs Total TV

| MONTHLY HOUSEHOLD INCOME |               |               |               |                |                  |  |  |
|--------------------------|---------------|---------------|---------------|----------------|------------------|--|--|
| 13%                      | <b>29</b> %   | 1 <b>9</b> %  | 11%           | 14%            | 14%              |  |  |
| RM                       | FIM           | FIM           |               | RIM            |                  |  |  |
| Below<br>RM2K            | RM2K-<br>RM4K | RM4K-<br>RM6K | RM6K-<br>RM8K | RM8K-<br>RM10K | RM10K<br>& above |  |  |

Skewed RM6K-RM8K [Index:126] and RM8K-RM10K [Index: 124]

ZEE தமி

Zee Tamil offers high quality drama series based on various types of family-oriented plot. With a variety of genres and stories such as female centric fiction shows, resonates with progressive mindsets, blockbuster movies and fun to watch reality shows for the viewers.