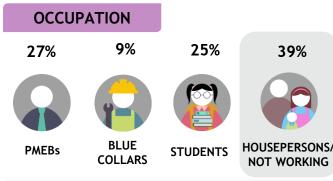

Index vs Total TV

12%

BLUE

COLLARS

30%

**STUDENTS** 

29%

HOUSEPERSONS/

NOT WORKING

Skewed RM2K-RM4K [Index: 119] and RM8K-RM10K [Index: 151]

Malaysia's 1st local Indian channel. Provides quality of local programme that are targeted to Indian audience segments. Astro Vaanavil is an entertainment, infotainment and a variety channel that provides programming for the whole family. Audience can enjoy watching evergreen classic movie released from 1950 to 1980s The channel also offers content and campaign related to community and social-wellbeing centric