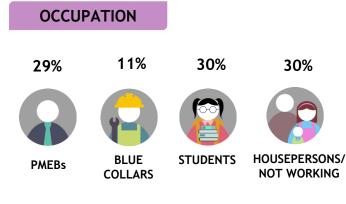

Index vs Total TV

26%

**STUDENTS** 

35%

HOUSEPERSONS/

NOT WORKING

Skewed RM2K-RM4K [Index: 123] and RM8K - RM10K [Index: 116]

FIRST 24 Hour general entertainment HD channel catered to the entire family. Features a variety of programmes ranging from reality shows, travelogues, high end documentaries, talk shows, ayurvedic, celebrity cooking shows, classical Carnatic music, lifestyle programme's, Astro Original productions, blockbuster movies and many more. Audiences will also enjoy LIVE shows such as Ulagam Awards and Festival specials for Ponggal, Deepavali and Tamil New Year. Currently, Vinmeen offers monthly Drama series under Vinmeen exclusively from various genres ranging from Thriller, Action, Romantic-Comedy and many more. Vinmeen introduced Super-Telemovie recently for festivals and public holidays with an engaging plot.