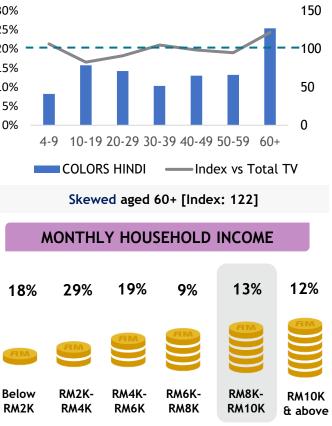

Skewed RM2K-RM4K [Index: 123] and RM8K-RM10K [Index: 120] COLORS VIACOM Colors Hindi Channel 116

Home to the best Hindi general entertainment. Content mix of fiction and non-fiction, family dramas, comedies, youthoriented reality shows, shows on crime and a daily dose of Super-Hit Bollywood movies.

> Monthly Reach (Ave. Past 6 Months)

> > 1.4 Mil

Source: Kantar Media DTAM, Individual (Total Universe: 15,262K), January - June 2024

Index is against Total TV Universe

Skewed Housepersons / Not Working [Index: 117]