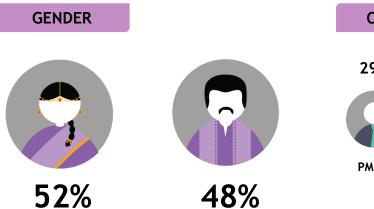

t and Tamil Film Music from the Golden Era.

AGE

4-9

SUN LIFE

30%

25%

20% 15% 10%

5%

0%

Monthly Reach (Ave. Past 6 Months)

1.0 Mil

Source: Kantar Media DTAM, Individual (Total Universe: 15,262K), January - June 2024 Index is against Total TV Universe



60+

10-19 20-29 30-39 40-49 50-59

Skewed age 20-29 [Index: 122],

and 60+ [Index: 124]

-----Index vs Total TV





Skewed RM2K-RM4K [Index: 121] and RM8K-RM10K [Index:140]



Sun Music is a popular 24-hour Tamil music channel, featuring chart - topping song clips, exciting live interviews with popular artistes, call-in song dedications and SMS chat segments, all anchored by young and funky hosts.



1.1 Mil

Source: Kantar Media DTAM, Individual (Total Universe: 15,262K), January - June 2024 Index is against Total TV Universe



10-19 20-29 30-39 40-49 50-59 60+

Skewed age20-29 [Index: 149]

and 30-39 [Index: 121]

-Index vs Total TV

AGE

4-9

SUN MUSIC

80%

60%

40%

20%

0%



|     | MONTHLY HOUSEHOLD INCOME |               |               |               |                |                  |  |  |
|-----|--------------------------|---------------|---------------|---------------|----------------|------------------|--|--|
| 200 |                          |               |               |               |                |                  |  |  |
| 150 | 14%                      | 39%           | 16%           | 7%            | 14%            | 10%              |  |  |
| 100 |                          |               | RM            | RM            | RM             | RM               |  |  |
| 50  | RM