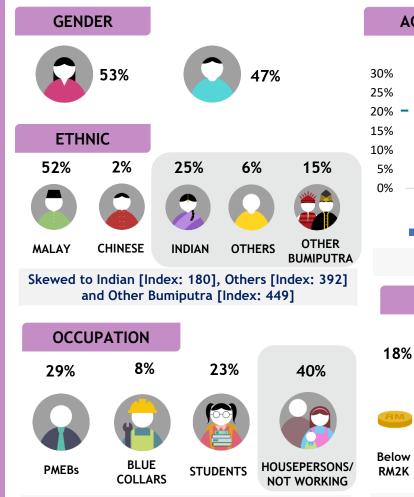

Source: Kantar Media DTAM, Individual (Total Universe: 15,262K), January - June 2024 Index is against Total TV Universe

10-19 20-29 30-39 40-49 50-59

Skewed age 20-29 [Index: 149]

and 30-39 {Index: 117]

60+

Index vs Total TV

12%

BLUE

COLLARS

30%

**STUDENTS** 

29%

HOUSEPERSONS/

NOT WORKING

Skewed RM2K-RM4K [Index: 119] and RM8K-RM10K [Index: 151]

Malaysia's 1st local Indian channel. Provides quality of local programme that are targeted to Indian audience segments. Astro Vaanavil is an entertainment, infotainment and a variety channel that provides programming for the whole family. Audience can enjoy watching evergreen classic movie released from 1950 to 1980s The channel also offers content and campaign related to community and social-wellbeing centric