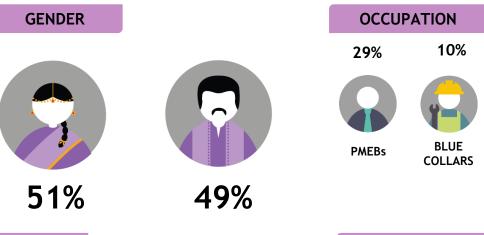

Index vs Total TV

12%

BLUE

COLLARS

30%

**STUDENTS** 

29%

HOUSEPERSONS/

NOT WORKING

Skewed RM2K-RM4K [Index: 119] and RM8K-RM10K [Index: 151]

Malaysia's 1st local Indian channel. Provides quality of local programme that are targeted to Indian audience segments. Astro Vaanavil is an entertainment, infotainment and a variety channel that provides programming for the whole family. Audience can enjoy watching evergreen classic movie released from 1950 to 1980s The channel also offers content and campaign related to community and social-wellbeing centric