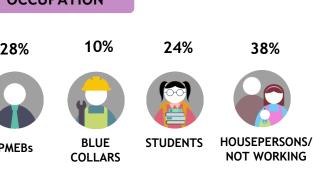

Index vs Total TV

12%

BLUE

COLLARS

30%

**STUDENTS** 

29%

HOUSEPERSONS/

NOT WORKING

Skewed RM2K-RM4K [Index: 119] and RM8K-RM10K [Index: 151]

Malaysia's 1st local Indian channel. Provides quality of local programme that are targeted to Indian audience segments. Astro Vaanavil is an entertainment, infotainment and a variety channel that provides programming for the whole family. Audience can enjoy watching evergreen classic movie released from 1950 to 1980s The channel also offers content and campaign related to community and social-wellbeing centric