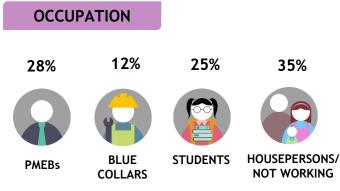

Index vs Total TV

26%

**STUDENTS** 

35%

HOUSEPERSONS/

NOT WORKING

Skewed RM2K-RM4K [Index: 123] and RM8K - RM10K [Index: 116]

FIRST 24 Hour general entertainment HD channel catered to the entire family. Features a variety of programmes ranging from reality shows, travelogues, high end documentaries, talk shows, ayurvedic, celebrity cooking shows, classical Carnatic music, lifestyle programme's, Astro Original productions, blockbuster movies and many more. Audiences will also enjoy LIVE shows such as Ulagam Awards and Festival specials for Ponggal, Deepavali and Tamil New Year. Currently, Vinmeen offers monthly Drama series under Vinmeen exclusively from various genres ranging from Thriller, Action, Romantic-Comedy and many more. Vinmeen introduced Super-Telemovie recently for festivals and public holidays with an engaging plot.

Skewed aged 20-29 [Index: 120]

and 50-59 [Index: 112]

——Index vs Total TV

n

 PMEBs
 BLUE BLUE COLLARS
 Frudents
 HOUSEPERSONS/ NOT WORKING

 MONTHLY HOUSEHOLD INCOME

 % 37%
 17%
 7%
 13%
 11%

25%