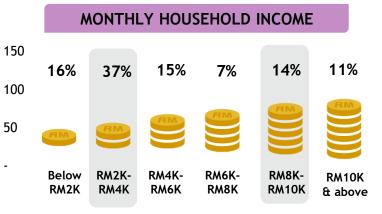

Skewed aged 20-29 [Index: 120]

and 50-59 [Index: 112]

——Index vs Total TV

n

 PMEBs
 BLUE BLUE COLLARS
 Frudents
 HOUSEPERSONS/ NOT WORKING

 MONTHLY HOUSEHOLD INCOME

 % 37%
 17%
 7%
 13%
 11%

25%

36%

| 15%           | 37%           | 17%           | 7%            | 13%            | 11%              |
|---------------|---------------|---------------|---------------|----------------|------------------|
| RM            | RM            | FIM           | FIM           |                |                  |
| Below<br>RM2K | RM2K-<br>RM4K | RM4K-<br>RM6K | RM6K-<br>RM8K | RM8K-<br>RM10K | RM10K<br>& above |
|               |               |               |               |                |                  |

Skewed RM2K-RM4K [Index: 123] and RM8K-RM10K [Index: 120] COLORS VIACOM Colors Hindi Channel 116

Home to the best Hindi general entertainment. Content mix of fiction and non-fiction, family dramas, comedies, youthoriented reality shows, shows on crime and a daily dose of Super-Hit Bollywood movies.