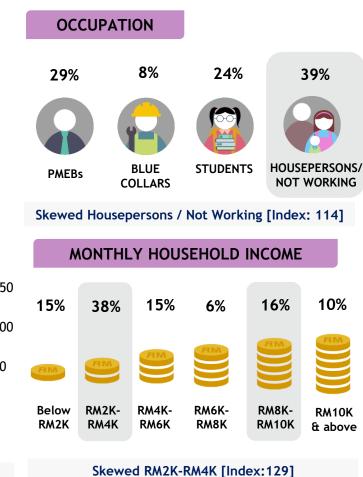

> > 744K

Source: Kantar Media DTAM, Individual (Total Universe: 15,262K), January - June 2024 Index is against Total TV Universe

and RM8K-RM10K [Index:143]

Sun TV is the ultimate family channel that brings an engaging assortment of mega serials, film-based entertainment, women's programmes, talk shows, children's programmes and music-based programmes. The channel also offers Huge Blockbuster movies, Mega concerts, Celebrity based shows i.e Awards and Film Launches.

Index vs Total TV

26%

**STUDENTS** 

35%

HOUSEPERSONS/

NOT WORKING

Skewed RM2K-RM4K [Index: 123] and RM8K - RM10K [Index: 116]

FIRST 24 Hour general entertainment HD channel catered to the entire family. Features a variety of programmes ranging from reality shows, travelogues, high end documentaries, talk shows, ayurvedic, celebrity cooking shows, classical Carnatic music, lifestyle programme's, Astro Original productions, blockbuster movies and many more. Audiences will also enjoy LIVE shows such as Ulagam Awards and Festival specials for Ponggal, Deepavali and Tamil New Year. Currently, Vinmeen offers monthly Drama series under Vinmeen exclusively from various genres ranging from Thriller, Action, Romantic-Comedy and many more. Vinmeen introduced Super-Telemovie recently for festivals and public holidays with an engaging plot.

Skewed aged 20-29 [Index: 120]

and 50-59 [Index: 112]

——Index vs Total TV

n

 PMEBs
 BLUE BLUE COLLARS
 Frudents
 HOUSEPERSONS/ NOT WORKING

 MONTHLY HOUSEHOLD INCOME

 % 37%
 17%
 7%
 13%
 11%

25%

36%

| 15%           | 37%           | 17%           | 7%            | 13%            | 11%              |
|---------------|---------------|---------------|---------------|----------------|------------------|
| RM            | RM            | FIM           | FIM           |                |                  |
| Below<br>RM2K | RM2K-<br>RM4K | RM4K-<br>RM6K | RM6K-<br>RM8K | RM8K-<br>RM10K | RM10K<br>& above |
|               |               |               |               |                |                  |