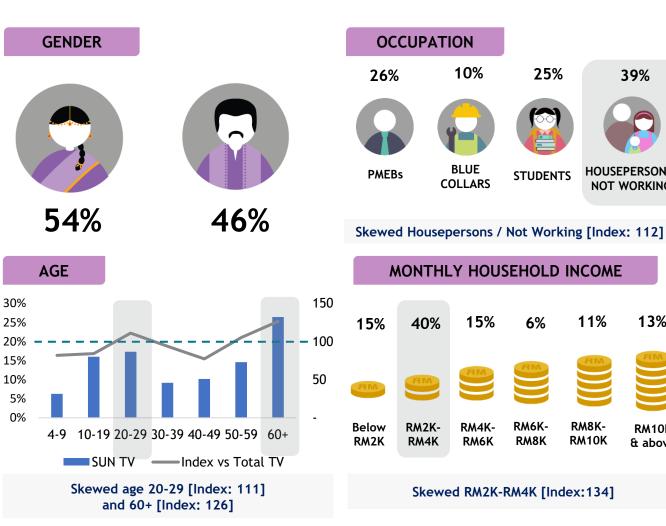

Index vs Total TV

26%

**STUDENTS** 

35%

HOUSEPERSONS/

NOT WORKING

Skewed RM2K-RM4K [Index: 123] and RM8K - RM10K [Index: 116]

FIRST 24 Hour general entertainment HD channel catered to the entire family. Features a variety of programmes ranging from reality shows, travelogues, high end documentaries, talk shows, ayurvedic, celebrity cooking shows, classical Carnatic music, lifestyle programme's, Astro Original productions, blockbuster movies and many more. Audiences will also enjoy LIVE shows such as Ulagam Awards and Festival specials for Ponggal, Deepavali and Tamil New Year. Currently, Vinmeen offers monthly Drama series under Vinmeen exclusively from various genres ranging from Thriller, Action, Romantic-Comedy and many more. Vinmeen introduced Super-Telemovie recently for festivals and public holidays with an engaging plot.

Skewed aged 20-29 [Index: 120]

and 50-59 [Index: 112]

——Index vs Total TV

n

 PMEBs
 BLUE BLUE COLLARS
 Frudents
 HOUSEPERSONS/ NOT WORKING

 MONTHLY HOUSEHOLD INCOME

 % 37%
 17%
 7%
 13%
 11%

25%