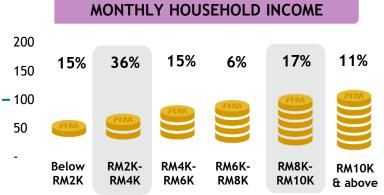

#### MONTHLY HOUSEHOLD INCOME 14% 6% 13% 13% 36% RM4K-RM8K-RM2K-RM6K-RM10K RM4K RM6K RM8K RM10K & above

Skewed RM2K-RM4K [Index: 119] and RM8K-RM10K {Index: 117]

Malaysia's 1st 24-hour Tamil nonstop movie channel. Offers an exciting mix of blockbuster movies from the ear of 90s to latest new movie releases, featuring a wide range of exciting storylines, unforgettable blockbusters and star-studded movies make up the various genres. Astro Vellithirai brings the big screen experience into your living room, providing magnificent entertainment for the movie fans

36%

| 15%           | 37%           | 17%           | 7%            | 13%            | 11%              |
|---------------|---------------|---------------|---------------|----------------|------------------|
| RM            | RM            | FIM           | FIM           |                |                  |
| Below<br>RM2K | RM2K-<br>RM4K | RM4K-<br>RM6K | RM6K-<br>RM8K | RM8K-<br>RM10K | RM10K<br>& above |
|               |               |               |               |                |                  |