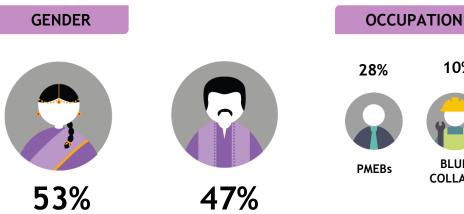

AGE

Skewed RM8K-RM10K [Index: 119]

Colors Tamil HD brings the vibrant nuances of Tamil Nadu to Malaysian TV screens. It offers a variety of dramas, films and reality shows.

25%

20% 15% 10%

5%

0%

4-9

COLORS TAMIL

**Monthly Reach** (Ave. Past 6 Months)

1.4 Mil

Source: Kantar Media DTAM, Individual (Total Universe: 15,262K), January - June 2024 Index is against Total TV Universe

10-19 20-29 30-39 40-49 50-59

Skewed age 20-29 [index: 124],

and 60+ [Index: 117]

-100

50

0

60+

——Index vs Total TV

26%

**STUDENTS** 

37%

HOUSEPERSONS/

NOT WORKING

Skewed RM2K-RM4K [Index: 128] and RM8K-RM10K [Index: 121]

Offering All Time Favourite Movies collection of Tamil films including blockbusters movies of Kollywood.