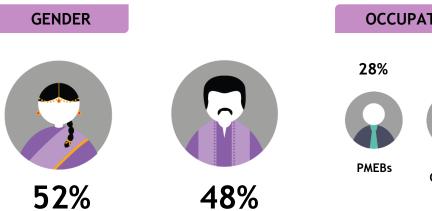

Index vs Total TV

12%

BLUE

COLLARS

30%

**STUDENTS** 

29%

HOUSEPERSONS/

NOT WORKING

Skewed RM2K-RM4K [Index: 119] and RM8K-RM10K [Index: 151]

Malaysia's 1st local Indian channel. Provides quality of local programme that are targeted to Indian audience segments. Astro Vaanavil is an entertainment, infotainment and a variety channel that provides programming for the whole family. Audience can enjoy watching evergreen classic movie released from 1950 to 1980s The channel also offers content and campaign related to community and social-wellbeing centric