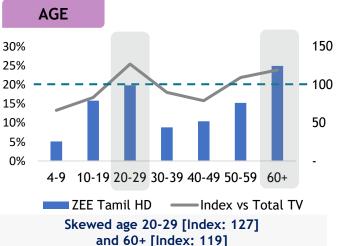

> Monthly Reach (Ave. Past 6 Months)

> > 1.0 Mil

Source: Kantar Media DTAM, Individual (Total Universe: 15,262K), January - June 2024 Index is against Total TV Universe

120

100

80

60

40

20

ZEE Tamil HD ——Index vs Total TV

| MONTHLY HOUSEHOLD INCOME |               |               |               |                |                  |  |  |
|--------------------------|---------------|---------------|---------------|----------------|------------------|--|--|
| 13%                      | <b>29</b> %   | 1 <b>9</b> %  | 11%           | 14%            | 14%              |  |  |
| RM                       | FIM           | FIM           |               | RIM            |                  |  |  |
| Below<br>RM2K            | RM2K-<br>RM4K | RM4K-<br>RM6K | RM6K-<br>RM8K | RM8K-<br>RM10K | RM10K<br>& above |  |  |

Skewed RM6K-RM8K [Index:126] and RM8K-RM10K [Index: 124]

ZEE தமி

Zee Tamil offers high quality drama series based on various types of family-oriented plot. With a variety of genres and stories such as female centric fiction shows, resonates with progressive mindsets, blockbuster movies and fun to watch reality shows for the viewers.