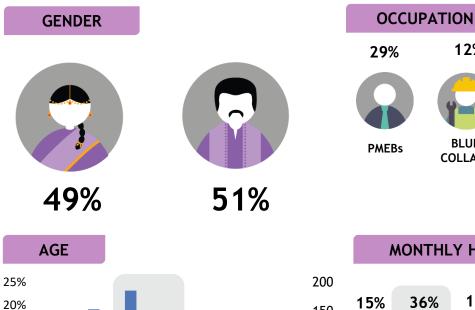

#### MONTHLY HOUSEHOLD INCOME 14% 6% 13% 13% 36% RM4K-RM8K-RM2K-RM6K-RM10K RM4K RM6K RM8K RM10K & above

Skewed RM2K-RM4K [Index: 119] and RM8K-RM10K {Index: 117]

Malaysia's 1st 24-hour Tamil nonstop movie channel. Offers an exciting mix of blockbuster movies from the ear of 90s to latest new movie releases, featuring a wide range of exciting storylines, unforgettable blockbusters and star-studded movies make up the various genres. Astro Vellithirai brings the big screen experience into your living room, providing magnificent entertainment for the movie fans

36%

| 15%           | 37%           | 17%           | 7%            | 13%            | 11%              |
|---------------|---------------|---------------|---------------|----------------|------------------|
| RM            | RM            | FIM           | FIM           |                |                  |
| Below<br>RM2K | RM2K-<br>RM4K | RM4K-<br>RM6K | RM6K-<br>RM8K | RM8K-<br>RM10K | RM10K<br>& above |
|               |               |               |               |                |                  |