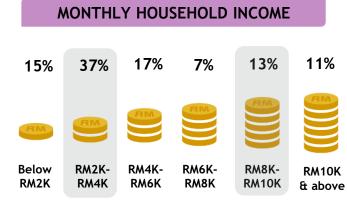

#### MONTHLY HOUSEHOLD INCOME 14% 6% 13% 13% 36% RM4K-RM8K-RM2K-RM6K-RM10K RM4K RM6K RM8K RM10K & above

Skewed RM2K-RM4K [Index: 119] and RM8K-RM10K {Index: 117]

Malaysia's 1st 24-hour Tamil nonstop movie channel. Offers an exciting mix of blockbuster movies from the ear of 90s to latest new movie releases, featuring a wide range of exciting storylines, unforgettable blockbusters and star-studded movies make up the various genres. Astro Vellithirai brings the big screen experience into your living room, providing magnificent entertainment for the movie fans