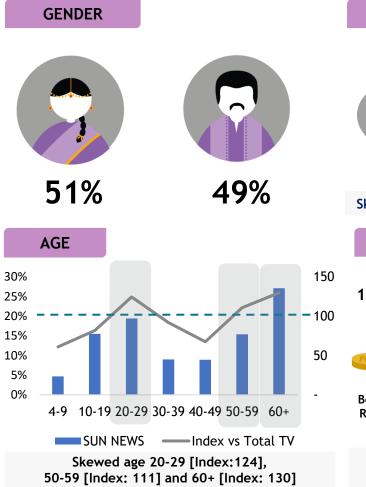

Skewed RM2K-RM4K [Index: 130] and RM8K - RM10K [Index: 131]

Sun News is a 24 -hour Tamil news featuring news ranges from the world, national, regional to local events of Chennai.

> Monthly Reach (Ave. Past 6 Months)

Source: Kantar Media DTAM, Individual (Total Universe: 15,262K), January - June 2024 Index is against Total TV Universe

10-19 20-29 30-39 40-49 50-59

Skewed age 20-29 [Index: 149]

and 30-39 {Index: 117]

60+

Index vs Total TV

12%

BLUE

COLLARS

30%

**STUDENTS** 

29%

HOUSEPERSONS/

NOT WORKING

Skewed RM2K-RM4K [Index: 119] and RM8K-RM10K [Index: 151]

Malaysia's 1st local Indian channel. Provides quality of local programme that are targeted to Indian audience segments. Astro Vaanavil is an entertainment, infotainment and a variety channel that provides programming for the whole family. Audience can enjoy watching evergreen classic movie released from 1950 to 1980s The channel also offers content and campaign related to community and social-wellbeing centric