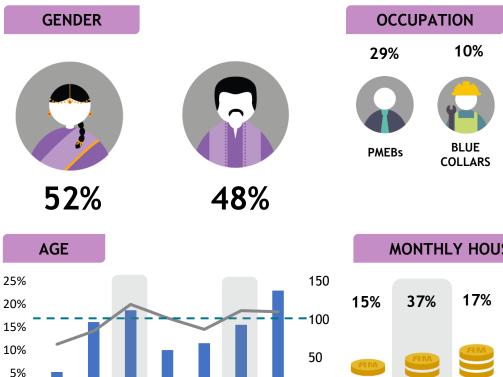

Skewed aged 20-29 [Index: 120]

and 50-59 [Index: 112]

——Index vs Total TV

n

 PMEBs
 BLUE BLUE COLLARS
 Frudents
 HOUSEPERSONS/ NOT WORKING

 MONTHLY HOUSEHOLD INCOME

 % 37%
 17%
 7%
 13%
 11%

25%

36%

| 15%           | 37%           | 17%           | 7%            | 13%            | 11%              |
|---------------|---------------|---------------|---------------|----------------|------------------|
| RM            | RM            | FIM           | FIM           |                |                  |
| Below<br>RM2K | RM2K-<br>RM4K | RM4K-<br>RM6K | RM6K-<br>RM8K | RM8K-<br>RM10K | RM10K<br>& above |
|               |               |               |               |                |                  |