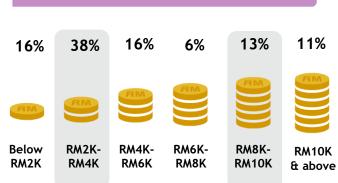

AGE

Skewed RM8K-RM10K [Index: 119]

Colors Tamil HD brings the vibrant nuances of Tamil Nadu to Malaysian TV screens. It offers a variety of dramas, films and reality shows.

25%

20% 15% 10%

5%

0%

4-9

**STUDENTS** 

37%

HOUSEPERSONS/

NOT WORKING

Skewed RM2K-RM4K [Index: 128] and RM8K-RM10K [Index: 121]

Offering All Time Favourite Movies collection of Tamil films including blockbusters movies of Kollywood.