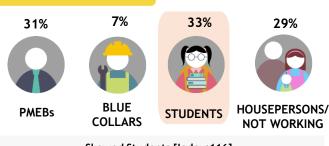

### OCCUPATION

Skewed Students [Index: 134]

Skewed aged 4-9, [Index: 207] ,& 10-19 [Index: 140]