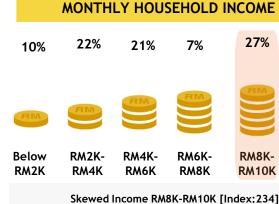

### MONTHLY HOUSEHOLD INCOME

12%

RM10K

& above

Skewed RM8k-RM10K [Index: 137]

MTV is the leading youth entertainment brand, MTV is the best place to watch the network's original series, see the latest music videos and stay up to date on today's celebrity news.