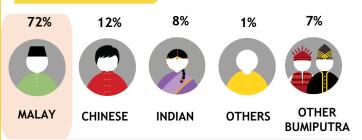

& other important highlights.

Monthly Net Reach (Ave. Past 6 Months)

519 K

Source: Kantar Media DTAM, Total Individual (Universe: 15,262K), Jan-Jun 2024

# FEMALE 50% STHNIC 39% 56% 3% 1% 1%

Skewed Chinese [Index: 352]

INDIAN

**MALAY** 

**CHINESE** 

**OTHER** 

**BUMIPUTRA** 

**OTHERS** 





13%

RM10K

& above





### Channel 615 [HD]

Cartoon Network is all about fun!

Cartoon Network is home to some of the biggest cartoon hits in the world like Adventure Time, Oggy & The Cockroaches, Regular Show and The Amazing World of Gumball, as well as family favourite Tom & Jerry and the world-wide phenomenon that is Ben 10.

Monthly Net Reach (Ave. Past 6 Months)

574 K

# Source: Kantar Media DTAM, Total Individual (Universe: 15,262K), Jan-Jun 2024

### **GENDER**



### **ETHNIC**



Skewed Malay [Index: 112)

### OCCUPATION



Skewed Students [Index: 134]



Skewed aged 4-9, [Index: 207] ,& 10-19 [Index: 140]

### MONTHLY HOUSEHOLD INCOME

12%

RM10K

& above



Skewed RM8k-RM10K [Index: 137]



MTV is the leading youth entertainment brand, MTV is the best place to watch the network's original series, see the latest music videos and stay up to date on today's celebrity news.

Namely Challenge Competitors: Here Are The Season 3 All Stars, and Ex On The Beach Betrayal: Should Arise Forgive Mike For Secretly Kissing David?

> Monthly Net Reach (Ave. Past 6 Months)

> > 239 K

Source: Kantar Media DTAM, Total Individual (Universe: 15,262K), Jan-Jun 2024

### **GENDER**



### **ETHNIC**

17%

63%



**7**%

12%

1%

### **OCCUPATION**



Skewed Students [Index: 116]