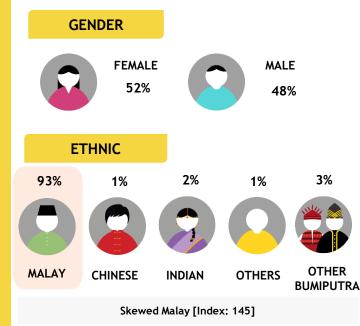

# CHANNEL PROFILE GenNext Segment

January - June 2024



Channel 611

Malaysia's No.1 Kids Channel

A 24 hours channel of quality animation, humour, game shows and live action programming for Malaysian children, all in Bahasa Malaysia.

> Monthly Net Reach (Ave. Past 6 Months)

> > 3.8 Mil

Source: Kantar Media DTAM, Total Individual (Universe: 15,262K), Jan-Jun 2024



22%

**PMEBs** 







## astro TUTOR TV

Channel 603

The focus will be on SPM examstyle questions which 100% follows the Malaysian school syllabus along with exam tips & other important highlights.

Monthly Net Reach (Ave. Past 6 Months)

519 K

Source: Kantar Media DTAM, Total Individual (Universe: 15,262K), Jan-Jun 2024

# FEMALE 50% STHNIC 39% 56% 3% 1% 1%

Skewed Chinese [Index: 352]

INDIAN

**MALAY** 

**CHINESE** 

**OTHER** 

**BUMIPUTRA** 

**OTHERS** 





13%

RM10K

& above





### Channel 615 [HD]

Cartoon Network is all about fun!

Cartoon Network is home to some of the biggest cartoon hits in the world like Adventure Time, Oggy & The Cockroaches, Regular Show and The Amazing World of Gumball, as well as family favourite Tom & Jerry and the world-wide phenomenon that is