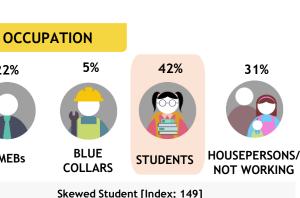

### OCCUPATION

Skewed Students [Index: 134]

Skewed aged 4-9, [Index: 207] ,& 10-19 [Index: 140]