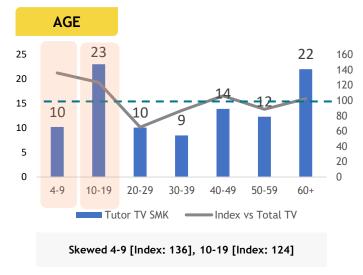

### OCCUPATION

Skewed Students [Index: 134]

Skewed aged 4-9, [Index: 207] ,& 10-19 [Index: 140]