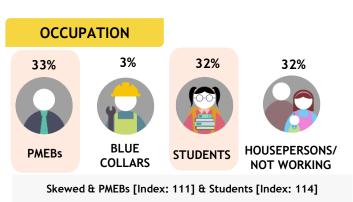

### OCCUPATION

Skewed Students [Index: 134]

Skewed aged 4-9, [Index: 207] ,& 10-19 [Index: 140]