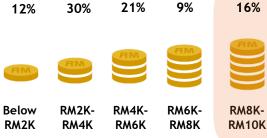

### MONTHLY HOUSEHOLD INCOME

12%

RM10K

& above

Skewed RM8k-RM10K [Index: 137]

MTV is the leading youth entertainment brand, MTV is the best place to watch the network's original series, see the latest music videos and stay up to date on today's celebrity news.