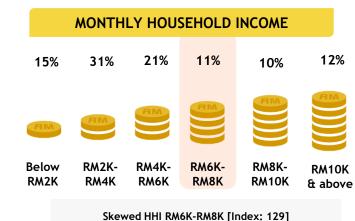

### MONTHLY HOUSEHOLD INCOME

12%

RM10K

& above

Skewed RM8k-RM10K [Index: 137]

MTV is the leading youth entertainment brand, MTV is the best place to watch the network's original series, see the latest music videos and stay up to date on today's celebrity news.