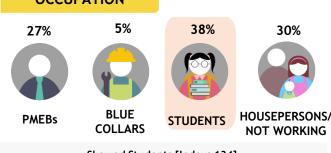

### OCCUPATION

Skewed Students [Index: 134]

Skewed aged 4-9, [Index: 207] ,& 10-19 [Index: 140]