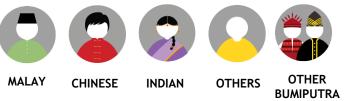

ual (Universe: 15,262K), Jan-Jun 2024

### **GENDER**



### **ETHNIC**



Skewed Malay [Index: 112)

### OCCUPATION



Skewed Students [Index: 134]



Skewed aged 4-9, [Index: 207] ,& 10-19 [Index: 140]

### MONTHLY HOUSEHOLD INCOME

12%

RM10K

& above



Skewed RM8k-RM10K [Index: 137]



MTV is the leading youth entertainment brand, MTV is the best place to watch the network's original series, see the latest music videos and stay up to date on today's celebrity news.

Namely Challenge Competitors: Here Are The Season 3 All Stars, and Ex On The Beach Betrayal: Should Arise Forgive Mike For Secretly Kissing David?

> Monthly Net Reach (Ave. Past 6 Months)

> > 239 K

Source: Kantar Media DTAM, Total Individual (Universe: 15,262K), Jan-Jun 2024

### **GENDER**



### **ETHNIC**

17%

63%



**7**%

12%

1%

### **OCCUPATION**



Skewed Students [Index: 116]



Skewed 4-9 [Index: 161], 10-19 [Index: 120] & 40-49 [Index: 120]

### MONTHLY HOUSEHOLD INCOME

**Below** 

31%

10%



15%



9%



10%



25%

RM10K

& above

RM2K-RM4K-RM6K-RM2K RM4K RM6K

RM8K

RM10K

RM8K-

Skewed HHI RM10K & Above [Index: 165]



# Thank you

**Go Beyond**