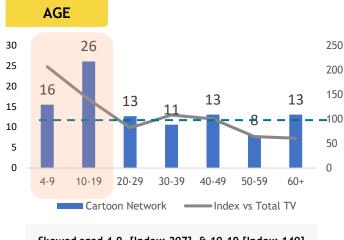

### OCCUPATION

Skewed Students [Index: 134]

Skewed aged 4-9, [Index: 207] ,& 10-19 [Index: 140]