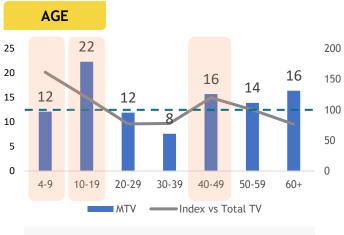

### **OCCUPATION**

Skewed Students [Index: 116]

Skewed 4-9 [Index: 161], 10-19 [Index: 120] & 40-49 [Index: 120]