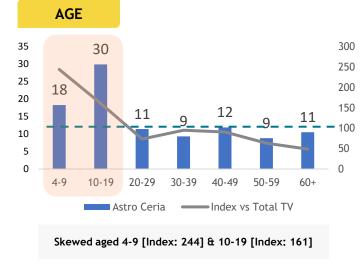

### OCCUPATION

Skewed Students [Index: 134]

Skewed aged 4-9, [Index: 207] ,& 10-19 [Index: 140]