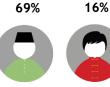

#### **GENDER**

**FEMALE** 55%

MALE 45%

#### **ETHNIC**

MALAY

52%

30%

3%

**OTHER** 

**7**%

**BUMIPUTRA** 