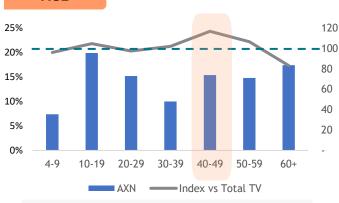

RM6K-RM8K

9%

RM8K-RM10K

RM10K & above

17%

Skewed RM8K-RM10K [Index: 118]

AXN features exclusive toprated drama series. blockbuster features, reality programs and groundbreaking original productions. The channel appeals to a discerning audience seeking content that is smart, intriguing and unexpected, and all delivered close to U.S. telecasts. From SEAL Team and MacGyver to The Amazing Race Asia and Asia's Got. Talent. AXN is defined not by a genre, but by an attitude that truly redefines action

#### **AGE**