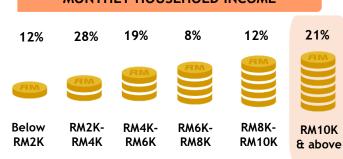

#### MONTHLY HOUSEHOLD INCOME

21%

14%

26%

13%

Below RM2K

RM2K-RM4K

RM4K-RM6K

RM6K-RM8K

9%

RM8K-RM10K

RM10K & above

17%

Skewed RM8K-RM10K [Index: 118]

AXN features exclusive toprated drama series. blockbuster features, reality programs and groundbreaking original productions. The channel appeals to a discerning audience seeking content that is smart, intriguing and unexpected, and all delivered close to U.S. telecasts. From SEAL Team and MacGyver to The Amazing Race Asia and Asia's Got. Talent. AXN is defined not by a genre, but by an attitude that truly redefines action