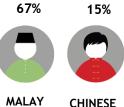

#### **ETHNIC**

82%

**CHINESE** 

7%

5%

**BUMIPUTRA** 

Skewed Malay [Index: 125] and Others [Index: 138]