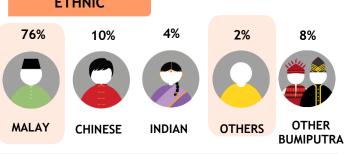

#### **ETHNIC**

MALAY

52%

30%

3%

**OTHER** 

**7**%

**BUMIPUTRA** 

Skewed Chinese [Index: 196] and Others [Index: 238]