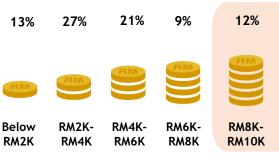

#### MONTHLY HOUSEHOLD INCOME

21%

14%

26%

13%

Below RM2K

RM2K-RM4K

RM4K-RM6K

RM6K-RM8K

9%

RM8K-RM10K

RM10K & above

17%

Skewed RM8K-RM10K [Index: 118]

AXN features exclusive toprated drama series. blockbuster features, reality programs and groundbreaking original productions. The channel appeals to a discerning audience seeking content that is smart, intriguing and unexpected, and all delivered close to U.S. telecasts. From SEAL Team and MacGyver to The Amazing Race Asia and Asia's Got. Talent. AXN is defined not by a genre, but by an attitude that truly redefines action