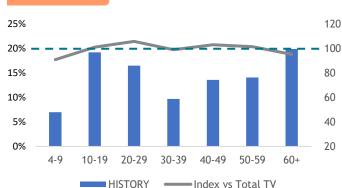

#### MONTHLY HOUSEHOLD INCOME

16% 15% 20% 12% 27% 10% **Below** RM2K-RM4K-RM6K-RM8K-RM10K RM2K RM4K RM6K RM8K RM10K & above

> Skewed RM8K-RM10K [Index :136] and RM10K & above [Index: 131]

HISTORY is more than facts, dates and people - it is the experience. It is the choices people made, facing the same dilemmas we face today. HISTORY is yesterday, today, and tomorrow. Every day, HISTORY is being made.