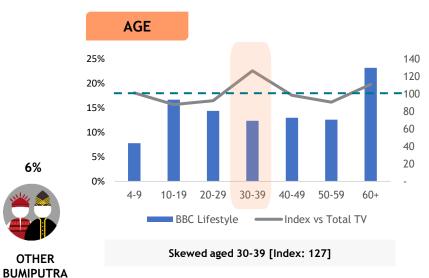

#### MONTHLY HOUSEHOLD INCOME

22% 18% 12% 12% 28% 8% **Below** RM2K-RM4K-RM6K-RM8K-RM10K RM2K RM4K RM6K RM8K RM10K & above

Skewed RM10K & above [Index: 141]

BBC Lifestyle showcases real human stories transforming and revamping homes, invigorating cooking and helping to become healthier, happier and get the best out of life.

#### **AGE**