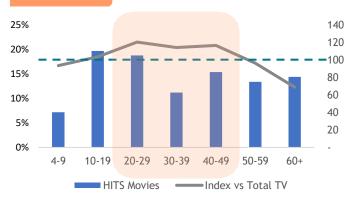

### AGE

Skewed aged 20-29 [Index: 121], 30-39 [Index: 114] and 40-49 [Index: 117]