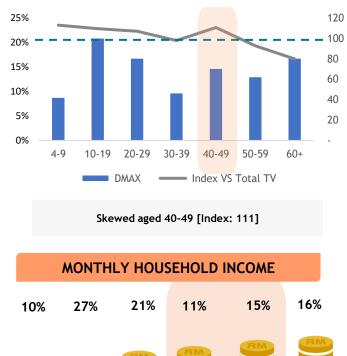

#### **AGE** 25% 120 20% 80 15% 60 10% 40 5% 20 0% 4-9 10-19 20-29 30-39 40-49 50-59 60+

#### MONTHLY HOUSEHOLD INCOME

Index vs Total TV

Skewed RM6K-RM8K [Index: 112] and RM10K & above [Index: 124]