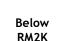

### AGE

Skewed aged 20-29 [Index: 121], 30-39 [Index: 114] and 40-49 [Index: 117]