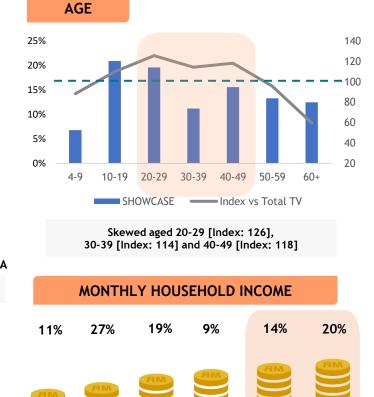

### AGE

Skewed aged 20-29 [Index: 121], 30-39 [Index: 114] and 40-49 [Index: 117]

#### MONTHLY HOUSEHOLD INCOME

13% 29% 20% 9% 11%

18%

Below RM2K-RM2K RM4K

K- RM K RM

RM4K- F

RM6K-RM8K RM8K-RM10K

RM10K & above

Skewed RM10K & above [Index: 117]