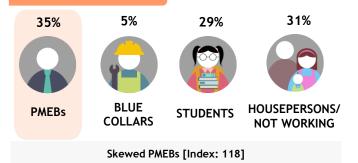

HOUSEPERSONS/ NOT WORKING Skewed PMEBs [Index: 111]



#### MONTHLY HOUSEHOLD INCOME



and RM10K & above [Index: 130]

# CRIME+

Channel 714

Crime + Investigation, where true crime pulls us into a fascinating world. Here, the smallest detail can be an explosive clue and the world's best detectives match wits with master criminals. Viewers join in, track the investigation, solve the puzzle, and gain insights into the criminal mind. In the end, as the last piece falls into place, we know that justice is served.

> Monthly Reach (Ave. Past 6 Months)

> > 568K

Source: Kantar Media DTAM, Individual (Total Universe: 15,262K), January - June 2024 Index is against Total TV Universe

#### **GENDER**





#### **ETHNIC**



Skewed Malay [Index: 116] and Others [Index: 146]

#### **OCCUPATION**





#### MONTHLY HOUSEHOLD INCOME

17% 16% 12% 29% 8%



**Below** 

RM2K



RM2K-

RM4K



RM4K-

RM6K



RM6K-

RM8K







18%

RM8K-RM10K

RM10K & above

Skewed RM8K-RM10K [Index: 142] and RM10K & above [Index: 117]



Discovery Asia is a global highdefinition television network which showcases untamed nature, and diverse cultures that bring viewers on an in-depth journey of Asia at its best and most wondrous. From wildlife and conservation, to human interest stories, change makers and skyscrapers, Discovery Asia lets viewers in, one country at a time.

> Monthly Reach (Ave. Past 6 Months)

> > 1.1 Mil

Source: Kantar Media DTAM, Individual (Total Universe: 15,262K), January - June 2024 Index is against Total TV Universe

#### **GENDER FEMALE** MALE 46% 54% [Index: 112] **ETHNIC** 5% 6