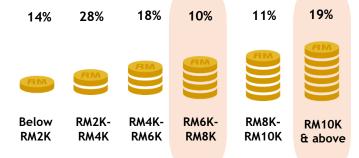

#### MONTHLY HOUSEHOLD INCOME

22% 18% 12% 12% 28% 8% **Below** RM2K-RM4K-RM6K-RM8K-RM10K RM2K RM4K RM6K RM8K RM10K & above

Skewed RM10K & above [Index: 141]

BBC Lifestyle showcases real human stories transforming and revamping homes, invigorating cooking and helping to become healthier, happier and get the best out of life.