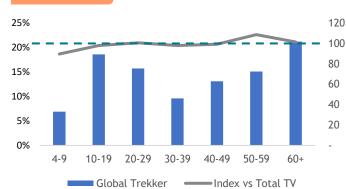

RM8K-RM10K

Skewed RM8K-RM10K [Index: 118] and RM10K & above [Index: 125]

Global Trekker is a new multigenre factual entertainment brand that has been specially and carefully curated with the aim to broaden one's mind, open your heart and inspire your soul. It's the daily one-stop brand to originals, first and exclusive content that nurtures curiosity and opens you to a world of new discoveries.

> Monthly Reach (Ave. Past 6 Months)

> > 830K

Source: Kantar Media DTAM, Individual (Total Universe: 15,262K), January - June 2024 Index is against Total TV Universe

#### **GENDER**

**FEMALE** 52%

MALE 48%

#### **ETHNIC**

CHINESE

MALAY

4%

2%

9%

**OTHER BUMIPUTRA** 

Skewed Others [Index: 154]