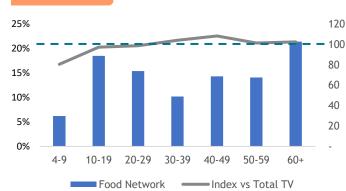

RM8K

Skewed RM6K-RM8K [Index: 119],

and RM8-RM10K [Index: 140]

RM8K-

RM10K

RM10K

& above

Food Network offers original production cooking shows by world-renown celebrity chefs and lifestyle competition programmes which are compelling and relevant to Asian cultures.