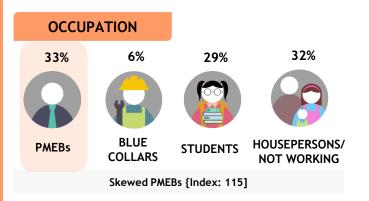

ING

Skewed PMEBs {Index: 112]

### AGE



Skewed aged 20-29 [Index: 121], 30-39 [Index: 114] and 40-49 [Index: 117]

#### MONTHLY HOUSEHOLD INCOME

13% 29% 20% 9% 11%













18%

Below RM2K-RM2K RM4K

K- RM K RM

RM4K- F

RM6K-RM8K RM8K-RM10K

RM10K & above

Skewed RM10K & above [Index: 117]

## titte NOW

Channel 702

HITS NOW is a celebration of the current US TV and features a curated selection of the greatest drama, comedy, game shows, reality, true crime, and the hottest entertainment news.

> Monthly Reach (Ave. Past 6 Months)

> > 1.2 Mil

Source: Kantar Media DTAM, Individual (Total Universe: 15,262K), January - June 2024 Index is against Total TV Universe

#### **GENDER FEMALE** MALE 50% 50% **ETHNIC** 6% 71% 15% 2% 6% **OTHER** MALAY **CHINESE INDIAN OTHERS BUMIPUTRA**





#### **AGE** 25% 120 100 20% 80 15% 60 10% 40 5% 20 0% 4-9 10-19 20-29 30-39 40-49 50-59 60+ ----Index vs Total TV HITS NOW Skewed aged 40-49 [Index: 114]

#### MONTHLY HOUSEHOLD INCOME

18%

RM10K

& above



Skewed RM8K-RM10K [Index: 111] and RM10K & above [Index: 119]

Lifetime is a female-focused entertainment destination committed to telling distinctive stories about real people that informs, motivates and enriches her perspective of life.

> Monthly Reach (Ave. Past 6 Months)

> > 1.8 Mil

Source: Kantar Media DTAM, Individual (Total Universe: 15,262K), January - June 2024 Index is against Total TV Universe

#### **GENDER**



**FEMALE** 51%



MALE 49%

#### **ETHNIC**



**MALAY** 

80%



**CHINESE** 

8%



5%



2%



5%

Skewed Malay [Index: 121] and Others [Index: 154]

####