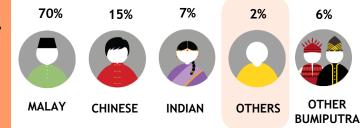

#### **GENDER FEMALE MALE** 46% 54% [Index: 111] **ETHNIC** 3% 82% 8% 2% 5% **OTHER MALAY OTHERS CHINESE** INDIAN **BUMIPUTRA** Skewed Malay [Index 125] and Others [Index: 115]