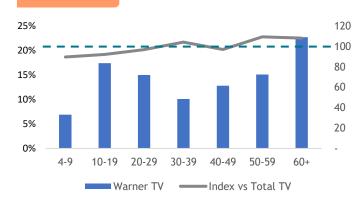

viewers in Asia the chance to get into it, with an unprecedented mix of hit TV series and blockbuster movies. Its line-up boasts the world's biggest franchises, first-run exclusives for the region and fan-favorites across a wide range of genres from action, comedy and drama. Warner TV is also home to feature films from the legendary studios of Warner Bros. Entertainment.

> Monthly Reach (Ave. Past 6 Months)

> > 1.2 Mil

Source: Kantar Media DTAM, Individual (Total Universe: 15,262K), January - June 2024 Index is against Total TV Universe

#### **GENDER**



**FEMALE** 50%



MALE 50%

#### **ETHNIC**









5%

**BUMIPUTRA** 

Skewed Malay [Index: 116] and Others [Index: 131]

#### **OCCUPATION**







**COLLARS** 



30%



30%

HOUSEPERSONS/ **STUDENTS NOT WORKING** 

#### **AGE**



#### MONTHLY HOUSEHOLD INCOME

21%



12%



29%





9%





**Below** RM2K

RM2K-RM4K

RM4K-RM6K

RM6K-RM8K

RM8K-RM10K

13%

RM10K & above

16%

Skewed RM8K-RM10K [Index: 113]



# Thank you

**Go Beyond**