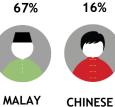

#### **ETHNIC**

MALAY

52%

30%

3%

**OTHER** 

**7**%

**BUMIPUTRA** 

Skewed Chinese [Index: 196] and Others [Index: 238]