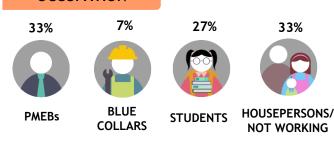

# **CHANNEL PROFILE JANUARY - JUNE 2024**

**ENGLISH SEGMENT** 

Go Beyond



Offering intrigue, adventure, humour and relationships, Animal Planet is the world's only brand that immerses viewers in emotional, engaging and passionate content

devoted to animals.

Monthly Reach (Ave. Past 6 Months)

803K

Source: Kantar Media DTAM, Individual (Total Universe: 15,262K), January - June 2024 Index is against Total TV Universe

#### **GENDER**





Skewed Chinese [Index: 181] and Others [Index: 115]

#### **OCCUPATION**



#### **AGE** 25% 120 100 20% 80 15% 60 10% 40 5% 20 0% 30-39 40-49 50-59 Animal Planet

#### MONTHLY HOUSEHOLD INCOME

Index vs Total TV



Skewed RM10K & above [Index: 137]



The Asian Food Network gives the Asian perspective and champions Asian heritage and culture. A wide spectrum of content genres, though primarily food-based, and includes programs featuring celebrity chefs. Other content range include travelogues, reality, current affairs and variety.

> **Monthly Reach** (Ave. Past 6 Months)

> > 1.8 Mil

Source: Kantar Media DTAM, Individual (Total Universe: 15,262K), January - June 2024 Index is against Total TV Universe

#### **GENDER**



**FEMALE** 55%



MALE 45%

#### **ETHNIC**



MALAY

52%



30%





3%

**OTHER** 

**7**%

**BUMIPUTRA** 

Skewed Chinese [Index: 196] an