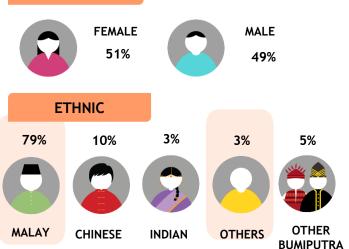

#### **GENDER**

**FEMALE** 55%

MALE 45%

#### **ETHNIC**

MALAY

52%

30%

3%

**OTHER** 

**7**%

**BUMIPUTRA** 

Skewed Chinese [Index: 196] and Others [Index: 238]