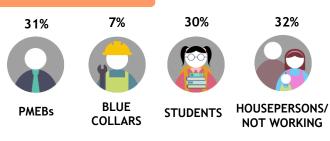

# OCCUPATION 31% 7% 30% 32% PMEBs BLUE COLLARS STUDENTS HOUSEPERSONS/ NOT WORKING