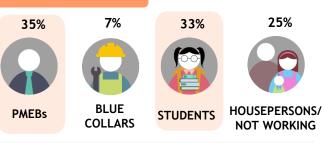

# OCCUPATION 31% 7% 30% 32% PMEBs BLUE COLLARS STUDENTS HOUSEPERSONS/ NOT WORKING