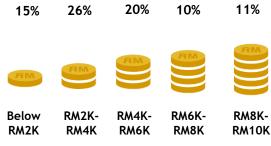

#### MONTHLY HOUSEHOLD INCOME

13% 29% 20% 9% 11%

18%

Below RM2K-RM2K RM4K

K- RM K RM

RM4K- F

RM6K-RM8K RM8K-RM10K

RM10K & above

Skewed RM10K & above [Index: 117]