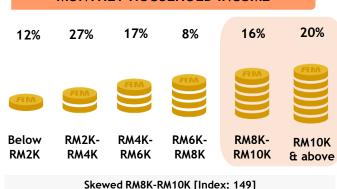

#### OCCUPATION

Skewed PMEBs {Index: 117] and Students [Index: 115]

Skewed RM8K-RM10K [Index: 123] and RM10K & above [Index:133]

RM6K-

RM8K

RM8K-

RM10K

RM10K