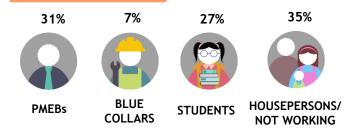

#### OCCUPATION

**COLLARS** 

**STUDENTS** 

28%

HOUSEPERSONS/ NOT WORKING

Skewed PMEBs {Index: 112]