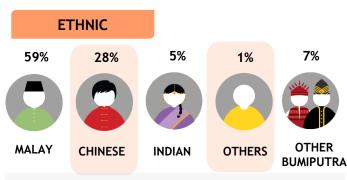

#### **ETHNIC**

MALAY

52%

30%

3%

**OTHER** 

**7**%

**BUMIPUTRA** 

Skewed Chinese [Index: 196] and Others [Index: 238]