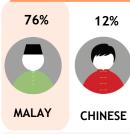

#### **ETHNIC**

82%

**CHINESE** 

7%

5%

**BUMIPUTRA** 

Skewed Malay [Index: 125] and Others [Index: 138]