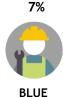

RM6K- RM8K-RM4K RM6K RM8K RM10K

Skewed RM8K-RM10K [Index: 117]



Warner TV offers viewers in Asia the chance to get into it, with an unprecedented mix of hit TV series and blockbuster movies. Its line-up boasts the world's biggest franchises, first-run exclusives for the region and fan-favorites across a wide range of genres from action, comedy and drama. Warner TV is also home to feature films from the legendary studios of Warner Bros. Entertainment.

> Monthly Reach (Ave. Past 6 Months)

> > 1.2 Mil

Source: Kantar Media DTAM, Individual (Total Universe: 15,262K), January - June 2024 Index is against Total TV Universe

#### **GENDER**



**FEMALE** 50%



MALE 50%

#### **ETHNIC**









5%

**BUMIPUTRA** 

Skewed Malay [Index: 116] and Others [Index: 131]

#### **OCCUPATION**







**COLLARS** 



30%



30%

HOUSEPERSONS/ **STUDENTS NOT WORKING** 

#### **AGE**



#### MONTHLY HOUSEHOLD INCOME

21%



12%



29%





9%





**Below** RM2K

RM2K-RM4K

RM4K-RM6K

RM6K-RM8K

RM8K-RM10K

13%

RM10K & above

16%

Skewed RM8K-RM10K [Index: 113]



# Thank you

**Go Beyond**