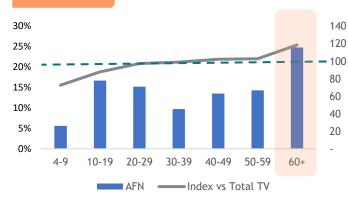

#### **AGE** 25% 120 20% 80 15% 60 10% 40 5% 20 0% 4-9 10-19 20-29 30-39 40-49 50-59 60+