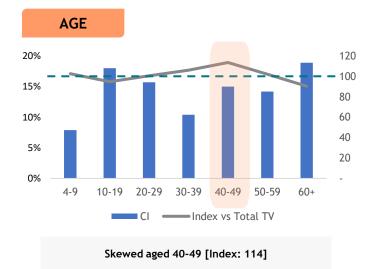

OUSEPERSONS/ NOT WORKING Skewed PMEBs [Index: 111]



#### MONTHLY HOUSEHOLD INCOME



and RM10K & above [Index: 130]

# CRIME+

Channel 714

Crime + Investigation, where true crime pulls us into a fascinating world. Here, the smallest detail can be an explosive clue and the world's best detectives match wits with master criminals. Viewers join in, track the investigation, solve the puzzle, and gain insights into the criminal mind. In the end, as the last piece falls into place, we know that justice is served.

> Monthly Reach (Ave. Past 6 Months)

> > 568K

Source: Kantar Media DTAM, Individual (Total Universe: 15,262K), January - June 2024 Index is against Total TV Universe

#### **GENDER**





#### **ETHNIC**



Skewed Malay [Index: 116] and Others [Index: 146]

#### **OCCUPATION**





#### MONTHLY HOUSEHOLD INCOME

17% 16% 12% 29% 8%



**Below** 

RM2K



RM2K-

RM4K



RM4K-

RM6K



RM6K-

RM8K







18%

RM8K-RM10K

RM10K & above

Skewed RM8K-RM10K [Index: 142] and RM10K & above [Index: 117]



Discovery Asia is a global highdefinition television network which showcases untamed nature, and diverse cultures that bring viewers on an in-depth journey of Asia at its best and most wondrous. From wildlife and conservation, to human interest stories, change makers and skyscrapers, Discovery Asia lets viewers in, one country at a time.

> Monthly Reach (Ave. Past 6 Months)

> > 1.1 Mil

Source: Kantar Media DTAM, Individual (Total Universe: 15,262K), January - June 2024 Index is against Total TV Universe

#### **GENDER FEMALE** MALE 46% 54% [Index: 112] **ETHNIC** 5% 61%