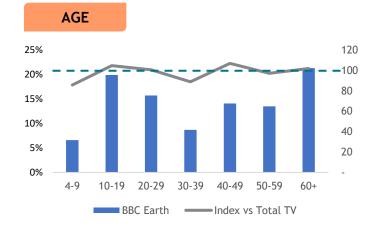

BBC Earth showcases the work of the world's foremost factual film-makers and it seeks to take audiences on a thrilling journey of discovery. From the smallest creature under the microscope to the limitless expanses of space, BBC Earth brings viewers face-to-face with heart-pounding action, mind-blowing ideas and the wonder of being human.

#### **AGE** 25% 120 20% 80 15% 60 10% 40 5% 20 0% 4-9 10-19 20-29 30-39 40-49 50-59 60+