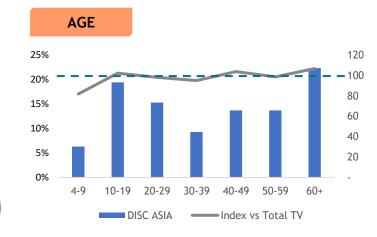

#### **OCCUPATION** 7% 33% 31% 29% **BLUE** HOUSEPERSONS/ **PMEBs STUDENTS COLLARS NOT WORKING**

12%

**BUMIPUTRA** 

26%

20%

8%

12%

22%

RM8K-RM10K

RM10K & above

Skewed RM10K & above [Index: 142]