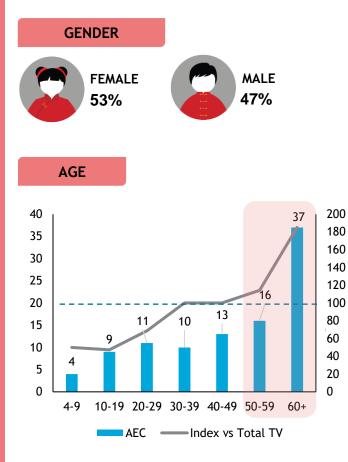

### **CHINESE SEGMENT**

Channel 306 (HD)

Astro AEC is a Chinese General Entertainment channel that offers a variety of top programmes from Asian countries and as a localised tv channel that showcases a full ranged of heart touching programmes that inspire the viewers with real life stories of Malaysians.

> Monthly Reach (Ave. Past 6 Months)

> > 1.7 Mil

Source: Kantar Media DTAM, Individual (Total Universe: 15,262K), Jan-Jun 2024 Index is against Total TV Universe.

Skewed aged 50-59 [Index: 114], 60+ [Index: 185] Skewed RM4K-6K [Index: 126], RM10K+ [Index: 133]