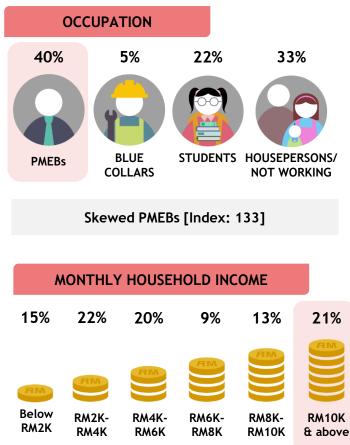

Skewed RM8K-10K [Index: 118] & RM10K+ [Index: 133]

Channel 321

Celestial Classic Movies is a 24hour pay-TV movie channel screening Chinese classic movie masterpieces from the renowned Shaw Brothers library and other film libraries. All Shaw Brothers movies are digitally restored to bring viewers sound and picture quality matching the original cinematic prints.