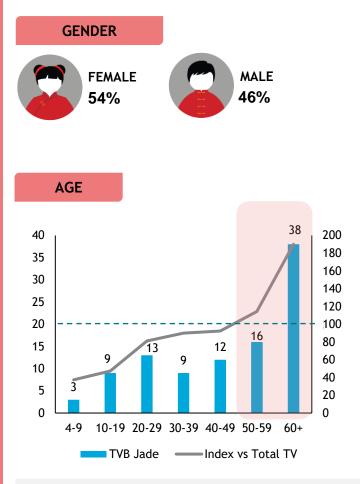

**TVB** Jade

Channel 310 (HD)

TVB Jade provides 24-hour Cantonese entertainment content including primetime drama and sitcom simulcast with Hong Kong, as well as news and current affairs programs in Cantonese from Hong Kong. It also offers local produced content with TVB & local artistes.

> Monthly Reach (Ave. Past 6 Months)

> > 1 Mil

Source: Kantar Media DTAM, Individual (Total Universe: 15,262K), Jan-Jun 2024 Index is against Total TV Universe.

Skewed aged 50-59 [Index: 114] & 60+ [Index: 190]

Skewed RM4K-RM6K [Index: 111], RM8K-10K [Index: 127] & RM10K+ [Index: 127]

Channel 311

Simulcast with Hong Kong's TVB, the Malaysian audiences can enjoy first-run TVB dramas in HD anytime. Catch-up channels are available for each drama series after the premiere.