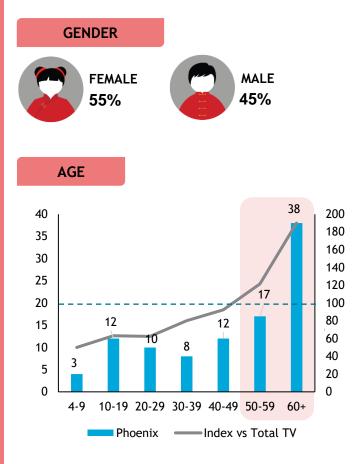

#### 563 K

Source: Kantar Media DTAM, Individual (Total Universe: 15,262K), Jan-Jun 2024 Index is against Total TV Universe.

Skewed aged 50-59 [Index: 121] & 60+ [Index: 190]

Skewed RM4K-6K [Index: 116] & RM10K+ [Index: 140]