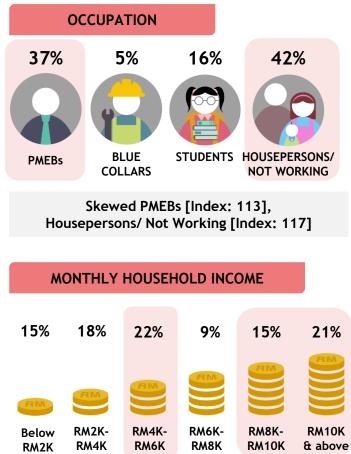

> Monthly Reach (Ave. Past 6 Months)

> > 1.7 Mil

Source: Kantar Media DTAM, Individual (Total Universe: 15,262K), Jan-Jun 2024 Index is against Total TV Universe.

Skewed aged 50-59 [Index: 114], 60+ [Index: 185] Skewed RM4K-6K [Index: 126], RM10K+ [Index: 133]