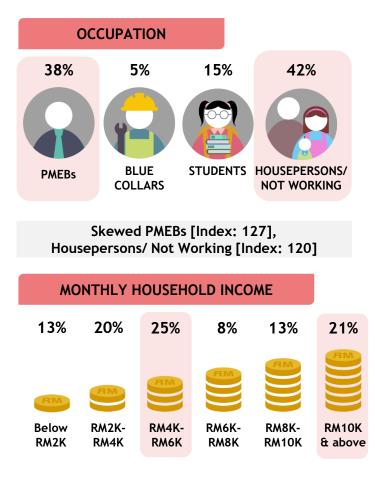

### **CHINESE SEGMENT**

Channel 306 (HD)

Astro AEC is a Chinese General Entertainment channel that offers a variety of top programmes from Asian countries and as a localised tv channel that showcases a full ranged of heart touching programmes that inspire the viewers with real life stories of Malaysians.

> Monthly Reach (Ave. Past 6 Months)

> > 1.7 Mil

Source: Kantar Media DTAM, Individual (Total Universe: 15,262K), Jan-Jun 2024 Index is against Total TV Universe.

Skewed aged 50-59 [Index: 114], 60+ [Index: 185] Skewed RM4K-6K [Index: 126], RM10K+ [Index: 133]