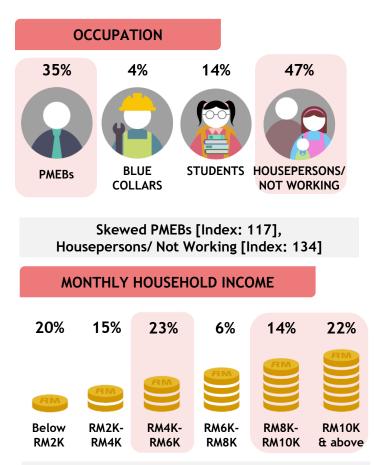

> Monthly Reach (Ave. Past 6 Months)

> > 1.4 Mil

Source: Kantar Media DTAM, Individual (Total Universe: 15,262K), Jan-Jun 2024 Index is against Total TV Universe.

Skewed aged 40-49 [Index: 115], 50-59 [Index: 114] & 60+ [Index: 165],

Skewed RM8K-10K [Index: 118] & RM10K+ [Index: 133]

Channel 321

Celestial Classic Movies is a 24hour pay-TV movie channel screening Chinese classic movie masterpieces from the renowned Shaw Brothers library and other film libraries. All Shaw Brothers movies are digitally restored to bring viewers sound and picture quality matching the original cinematic prints.