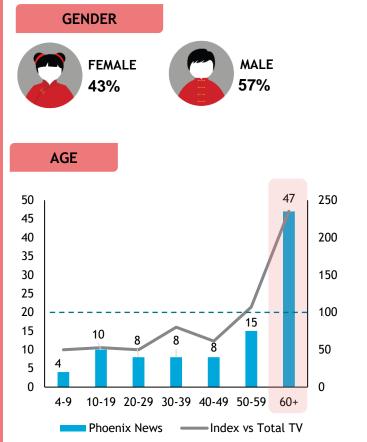

765 K

Source: Kantar Media DTAM, Individual (Total Universe: 15,262K), Jan-Jun 2024 Index is against Total TV Universe.

Skewed aged 50-59 [Index: 129], 60+ [Index: 175]

Skewed RM10K+ [Index: 127]

Phoenix Chinese Channel is a Hong Kong-based Mandarin and Cantonese-language Phoenix that features a mix of programmes, ranging from political and economic news and current affairs through talk shows, film and music reviews to movies, and mini series in both Chinese and foreign origins. Phoenix is one of the few private broadcasters permitted to broadcast in mainland China.

#### 563 K

Source: Kantar Media DTAM, Individual (Total Universe: 15,262K), Jan-Jun 2024 Index is against Total TV Universe.

Skewed aged 50-59 [Index: 121] & 60+ [Index: 190]

Skewed RM4K-6K [Index: 116] & RM10K+ [Index: 140]