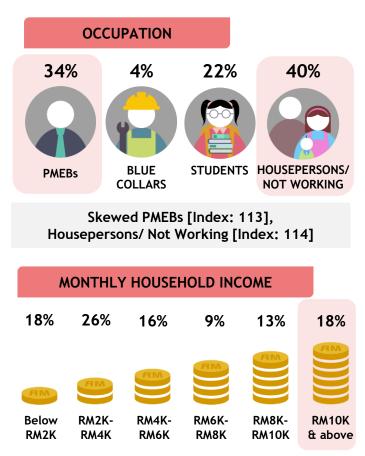

Source: Kantar Media DTAM, Individual (Total Universe: 15,262K), Jan-Jun 2024 Index is against Total TV Universe.

Skewed aged 50-59 [Index: 114], & 60+ [Index: 205]

Skewed RM4K-RM6K [Index: 116], RM8K-10K [Index: 118] & RM10K+ [Index: 140]