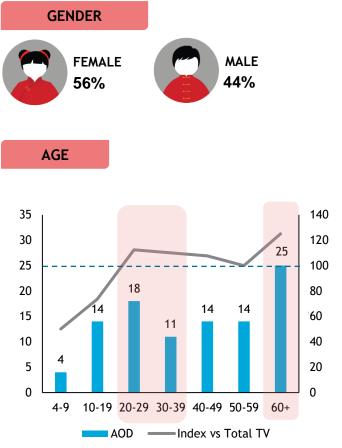

> Monthly Reach (Ave. Past 6 Months)

> > 1.7 Mil

Source: Kantar Media DTAM, Individual (Total Universe: 15,262K), Jan-Jun 2024 Index is against Total TV Universe.

Skewed aged 50-59 [Index: 114], 60+ [Index: 185] Skewed RM4K-6K [Index: 126], RM10K+ [Index: 133]