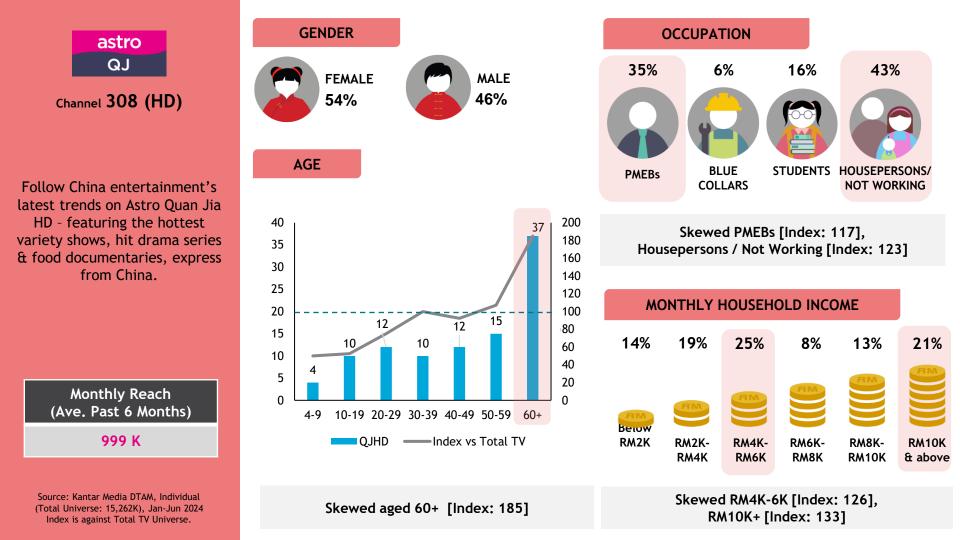

> Monthly Reach (Ave. Past 6 Months)

> > 524 K

Source: Kantar Media DTAM, Individual (Total Universe: 15,262K), Jan-Jun 2024 Index is against Total TV Universe.

Skewed aged 60+ [Index: 235]

Skewed RM4K-6K [Index: 116] & RM10K+ [Index: 133] iQIYI 還奇之 Channel 300 (HD)

iQIYI HD is the world's first exclusive iQIYI TV Channel showcase. It features iQIYI's extensive quality range of original content, from smash hit dramas to variety shows & movies.

> Monthly Reach (Ave. Past 6 Months)

> > 941 K

Source: Kantar Media DTAM, Individual (Total Universe: 15,262K), Jan-Jun 2024 Index is against Total TV Universe.

Skewed aged 50-59 [Index: 122] & 60+ [Index: 170]

Skewed RM4K-6K [Index: 126] & RM10K+ [Index: 113]