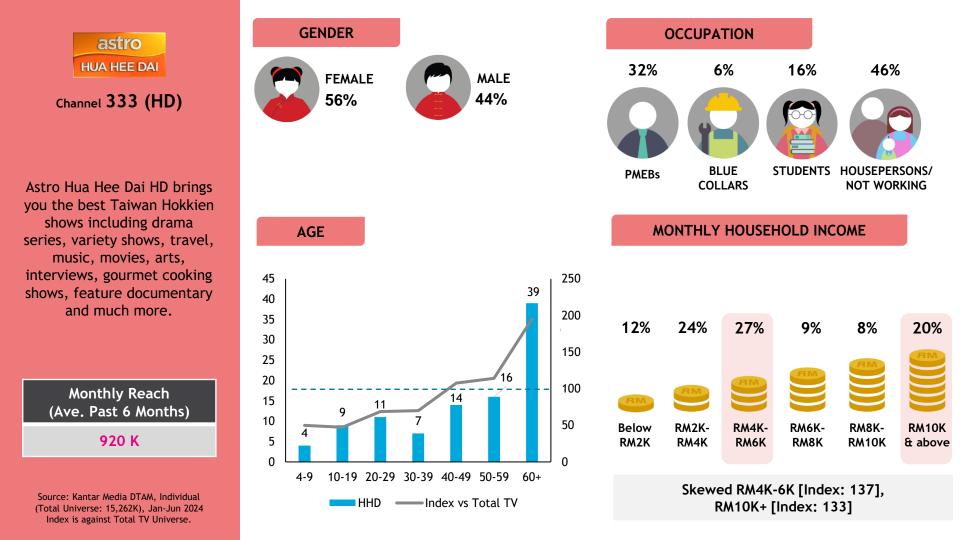

**TVB** Jade

Channel 310 (HD)

TVB Jade provides 24-hour Cantonese entertainment content including primetime drama and sitcom simulcast with Hong Kong, as well as news and current affairs programs in Cantonese from Hong Kong. It also offers local produced content with TVB & local artistes.

> Monthly Reach (Ave. Past 6 Months)

> > 1 Mil

Source: Kantar Media DTAM, Individual (Total Universe: 15,262K), Jan-Jun 2024 Index is against Total TV Universe.

Skewed aged 50-59 [Index: 114] & 60+ [Index: 190]

Skewed RM4K-RM6K [Index: 111], RM8K-10K [Index: 127] & RM10K+ [Index: 127]

Channel 311

Simulcast with Hong Kong's TVB, the Malaysian audiences can enjoy first-run TVB dramas in HD anytime. Catch-up channels are available for each drama series after the premiere.