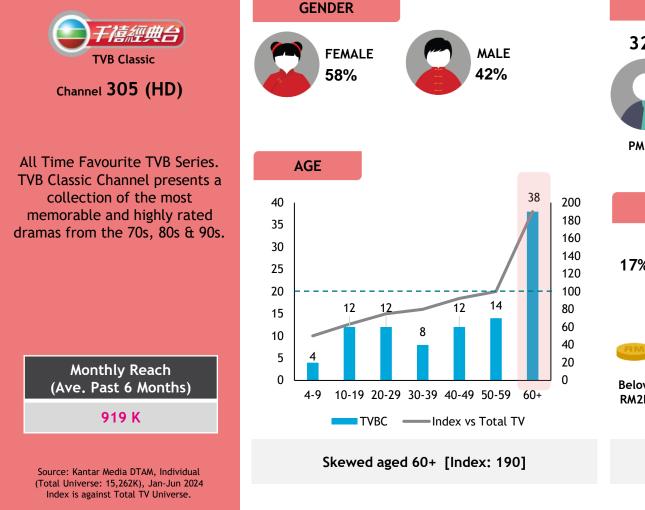

**TVB** Jade

Channel 310 (HD)

TVB Jade provides 24-hour Cantonese entertainment content including primetime drama and sitcom simulcast with Hong Kong, as well as news and current affairs programs in Cantonese from Hong Kong. It also offers local produced content with TVB & local artistes.

> Monthly Reach (Ave. Past 6 Months)

> > 1 Mil

Source: Kantar Media DTAM, Individual (Total Universe: 15,262K), Jan-Jun 2024 Index is against Total TV Universe.

Skewed aged 50-59 [Index: 114] & 60+ [Index: 190]

Skewed RM4K-RM6K [Index: 111], RM8K-10K [Index: 127] & RM10K+ [Index: 127]

Channel 311

Simulcast with Hong Kong's TVB, the Malaysian audiences can enjoy first-run TVB dramas in HD anytime. Catch-up channels are available for each drama series after the premiere.