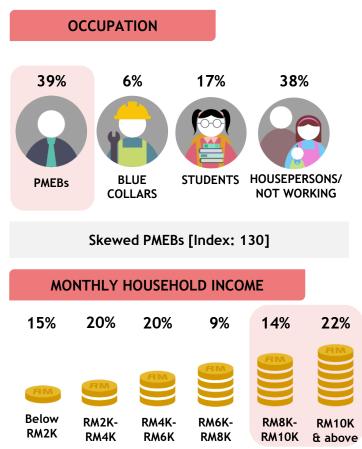

> Monthly Reach (Ave. Past 6 Months)

> > 1.7 Mil

Source: Kantar Media DTAM, Individual (Total Universe: 15,262K), Jan-Jun 2024 Index is against Total TV Universe.

Skewed aged 50-59 [Index: 114], 60+ [Index: 185] Skewed RM4K-6K [Index: 126], RM10K+ [Index: 133]