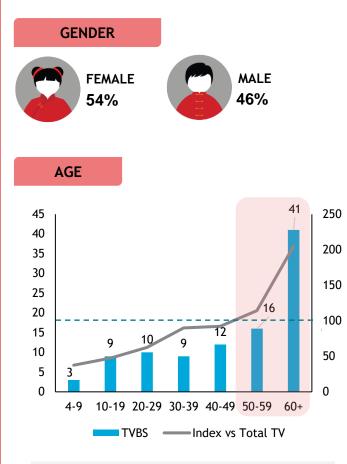

Source: Kantar Media DTAM, Individual (Total Universe: 15,262K), Jan-Jun 2024 Index is against Total TV Universe.

Skewed aged 50-59 [Index: 114], & 60+ [Index: 205]

Skewed RM4K-RM6K [Index: 116], RM8K-10K [Index: 118] & RM10K+ [Index: 140]