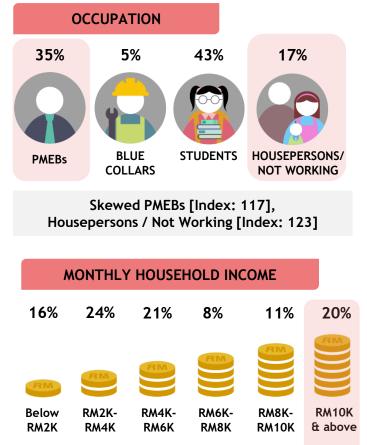

765 K

Source: Kantar Media DTAM, Individual (Total Universe: 15,262K), Jan-Jun 2024 Index is against Total TV Universe.

Skewed aged 50-59 [Index: 129], 60+ [Index: 175]

Skewed RM10K+ [Index: 127]

Phoenix Chinese Channel is a Hong Kong-based Mandarin and Cantonese-language Phoenix that features a mix of programmes, ranging from political and economic news and current affairs through talk shows, film and music reviews to movies, and mini series in both Chinese and foreign origins. Phoenix is one of the few private broadcasters permitted to broadcast in mainland China.