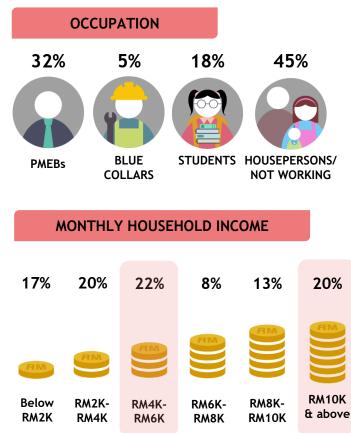

> Monthly Reach (Ave. Past 6 Months)

> > 1.7 Mil

Source: Kantar Media DTAM, Individual (Total Universe: 15,262K), Jan-Jun 2024 Index is against Total TV Universe.

Skewed aged 50-59 [Index: 114], 60+ [Index: 185] Skewed RM4K-6K [Index: 126], RM10K+ [Index: 133]