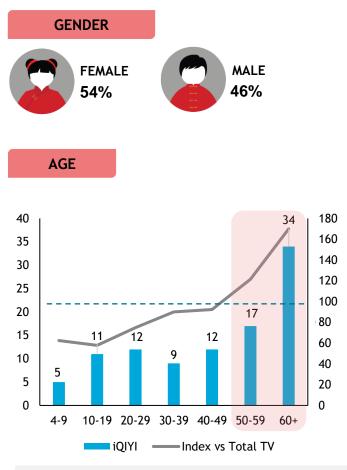

> Monthly Reach (Ave. Past 6 Months)

> > 524 K

Source: Kantar Media DTAM, Individual (Total Universe: 15,262K), Jan-Jun 2024 Index is against Total TV Universe.

Skewed aged 60+ [Index: 235]

Skewed RM4K-6K [Index: 116] & RM10K+ [Index: 133] iQIYI 還奇之 Channel 300 (HD)

iQIYI HD is the world's first exclusive iQIYI TV Channel showcase. It features iQIYI's extensive quality range of original content, from smash hit dramas to variety shows & movies.

> Monthly Reach (Ave. Past 6 Months)

> > 941 K

Source: Kantar Media DTAM, Individual (Total Universe: 15,262K), Jan-Jun 2024 Index is against Total TV Universe.

Skewed aged 50-59 [Index: 122] & 60+ [Index: 170]

Skewed RM4K-6K [Index: 126] & RM10K+ [Index: 113]