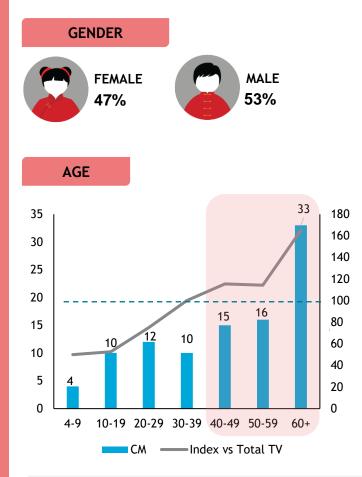

> Monthly Reach (Ave. Past 6 Months)

> > 1.7 Mil

Source: Kantar Media DTAM, Individual (Total Universe: 15,262K), Jan-Jun 2024 Index is against Total TV Universe.

Skewed aged 50-59 [Index: 114], 60+ [Index: 185] Skewed RM4K-6K [Index: 126], RM10K+ [Index: 133]