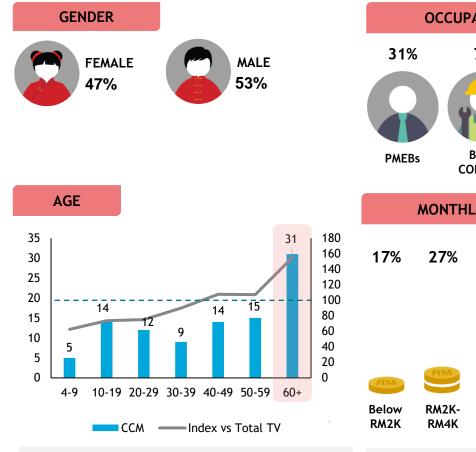

Skewed RM8K-10K [Index: 118] & RM10K+ [Index: 133]

Channel 321

Celestial Classic Movies is a 24hour pay-TV movie channel screening Chinese classic movie masterpieces from the renowned Shaw Brothers library and other film libraries. All Shaw Brothers movies are digitally restored to bring viewers sound and picture quality matching the original cinematic prints.