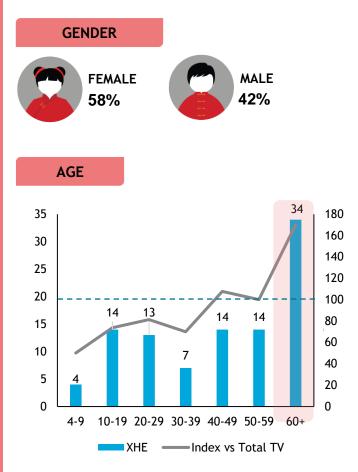

> Monthly Reach (Ave. Past 6 Months)

> > 1.7 Mil

Source: Kantar Media DTAM, Individual (Total Universe: 15,262K), Jan-Jun 2024 Index is against Total TV Universe.

Skewed aged 50-59 [Index: 114], 60+ [Index: 185] Skewed RM4K-6K [Index: 126], RM10K+ [Index: 133]