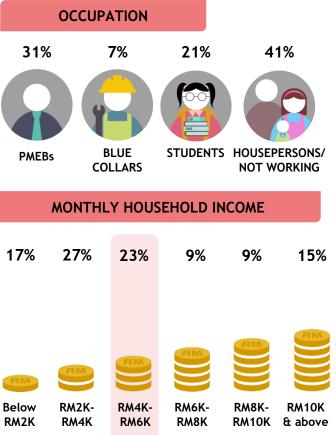

Skewed RM8K-10K [Index: 118] & RM10K+ [Index: 133]

Channel 321

Celestial Classic Movies is a 24hour pay-TV movie channel screening Chinese classic movie masterpieces from the renowned Shaw Brothers library and other film libraries. All Shaw Brothers movies are digitally restored to bring viewers sound and picture quality matching the original cinematic prints.