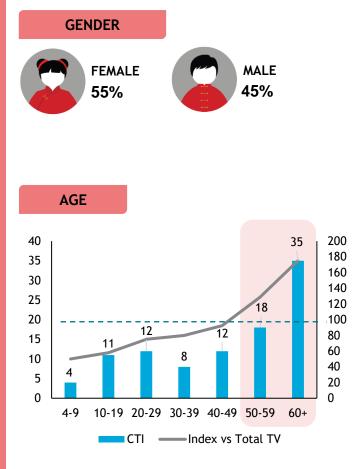

765 K

Source: Kantar Media DTAM, Individual (Total Universe: 15,262K), Jan-Jun 2024 Index is against Total TV Universe.

Skewed aged 50-59 [Index: 129], 60+ [Index: 175]

Skewed RM10K+ [Index: 127]

Phoenix Chinese Channel is a Hong Kong-based Mandarin and Cantonese-language Phoenix that features a mix of programmes, ranging from political and economic news and current affairs through talk shows, film and music reviews to movies, and mini series in both Chinese and foreign origins. Phoenix is one of the few private broadcasters permitted to broadcast in mainland China.