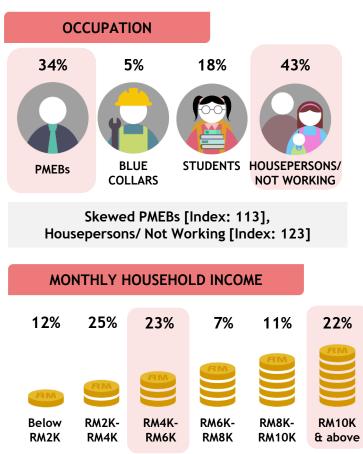

#### 563 K

Source: Kantar Media DTAM, Individual (Total Universe: 15,262K), Jan-Jun 2024 Index is against Total TV Universe.

Skewed aged 50-59 [Index: 121] & 60+ [Index: 190]

Skewed RM4K-6K [Index: 116] & RM10K+ [Index: 140]