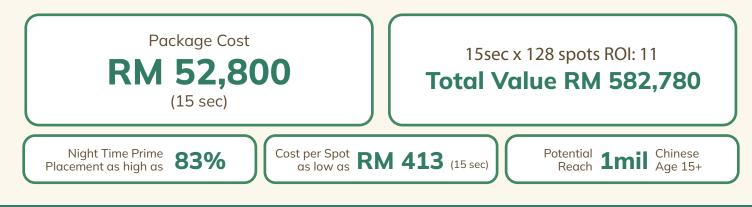

## **Best of Chinese Drama Package**

| CHANNEL                                    | TIMEBELT                            |        |        |        |        | CATEGOR | NO C<br>SPOT |        | 5SEC<br>ATE | TOTAL<br>VALUE |
|--------------------------------------------|-------------------------------------|--------|--------|--------|--------|---------|--------------|--------|-------------|----------------|
| Astro AEC                                  | Every Mon -                         | x9     | 8      | 5      | 5,940  | 47,520  |              |        |             |                |
|                                            | Every Mon -                         | x9     | 8      | 5      | ,940   | 47,520  |              |        |             |                |
|                                            | Every Sun, 9                        | x9     | 4      | 5      | ,940   | 23,760  |              |        |             |                |
| Astro AOD                                  | Every Mon -                         | x13    | 3      | 8      | 8,580  | 25,740  |              |        |             |                |
|                                            | Every Mon -                         | x13    | 3      | 8      | 8,580  | 25,740  |              |        |             |                |
| Astro Hua Hee Dai                          | Every Mon - Fri, 3pm - 4pm          |        |        |        |        | x6      | 6            | 3      | ,960        | 23,760         |
|                                            | Every Mon -                         | x6     | 8      | З      | 960,   | 31,680  |              |        |             |                |
|                                            | Every Mon - Fri, 6:30pm - 7:30pm    |        |        |        |        | x8      | 6            | 5      | ,280        | 31,680         |
|                                            | Every Mon -                         | x8     | 8      | 5      | 5,280  | 42,240  |              |        |             |                |
| Astro QJ                                   | Every Mon -                         | x6     | 12     | 3      | 960    | 47,520  |              |        |             |                |
|                                            | Every Mon -                         | x6     | 12     | З      | 8,960  | 47,520  |              |        |             |                |
| iQIYI HD                                   | Every Mon -                         | x6     | 12     | 3      | 8,960  | 47,520  |              |        |             |                |
|                                            | Every Mon -                         | x6     | 12     | З      | 960    | 47,520  |              |        |             |                |
| TVB Classic                                | Every Mon - Sun, 12pm - 12am        |        |        |        |        | x5      | 7            | 3      | 3,300       | 23,100         |
|                                            | Others                              | xЗ     | 8      | 1      | .,980  | 15,840  |              |        |             |                |
| TVB Jade                                   | Every Mon - Fri & Sun, 8pm - 8:30pm |        |        |        |        | x6      | 3            | 3      | 960         | 11,880         |
|                                            | Every Mon - Fri, 8:30pm - 9:30pm    |        |        |        |        | x8      | 4            | 5      | ,280        | 21,120         |
|                                            | Every Mon -                         | x8     | 4      | 5      | 5,280  | 21,120  |              |        |             |                |
| Total                                      |                                     |        |        |        |        |         | 128          |        |             | 582,780        |
| Package Cost (RM)                          |                                     |        |        |        |        |         |              | 52,800 |             |                |
| ROI                                        |                                     |        |        |        |        |         |              |        |             | 11.0           |
| DURATION (SEC)                             | 10s                                 | 15s    | 20s    | 25s    | 30s    | 40s     | 45s          | E      | 50s         | 60s            |
| Package Cost (RM)<br>128 spots per package | 40,000                              | 52,800 | 64,000 | 72,000 | 80,000 | 104,000 | 120,000      |        | 5,000       | 160,000        |