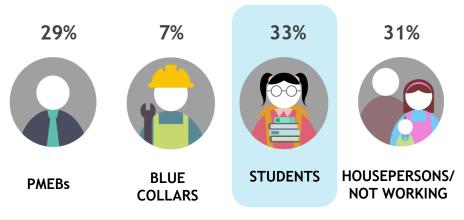

# Occupation

Skewed Students [Index: 116]

# **Occupation**

Skewed Students [Index: 116]

Skewed Aged 10-19 [Index: 118], 20-29 [Index: 110]

Malaysian movie channel featuring local and international blockbuster films as well as exclusive telemovies directed by local directors.