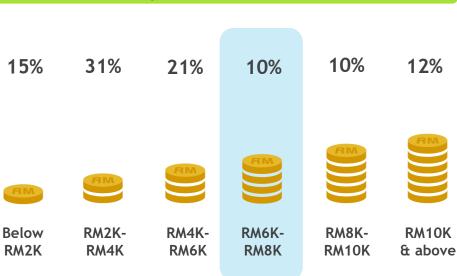

# **Monthly Household Income**

| 15% | 30% | 21% | 9% | 11% | 14% |
|-----|-----|-----|----|-----|-----|
|     |     |     |    | RM  | RM  |

Below RM2 RM2K RM4

RM2K-RM4K

RM4K-RM6K

RM6K- RM8K-RM8K RM10K

C- RM10K K & above

# **Monthly Household Income**

Skewed HHI RM 6K - RM 8K [Index: 113]

Stress Free, No Tension Channel - Unwind after a long day with Warna. Sit down & relax while watching the hilarious antics of local comedians as well as a colorful selection of international comedies.