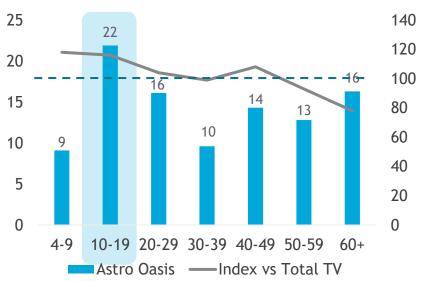

Students [Index: 116]



Skewed Aged 10-19 [Index: 118], 20-29 [Index: 110]



Malaysian movie channel featuring local and international blockbuster films as well as exclusive telemovies directed by local directors.

Monthly Reach (Ave. Past 3 Months)

5.1 Mil

Source: Kantar Media DTAM, Total Individual (Universe: 15,262K), Jan-Mar 2024

### Gender



# Age



#### Skewed Aged 10-19 (Index: 110) & 40-49 [Index: 117]

# Occupation



# **Monthly Household Income**



Skewed HHI RM 6K - RM 8K [Index: 113]



Muslim Lifestyle Channel -The progressive lifestyle channel for Muslims that contains Islamic based educational, entertainment and documentary styled programs.

Monthly Reach (Ave. Past 3 Months)

5.0 Mil

Source: Kantar Media DTAM, Total Individual (Universe: 15,262K), Jan-Mar 2024





# PMEBs

**Occupation** 

29%

6%

**BLUE** 

**COLLARS** 

32% 33%

STUDENTS HOUSEPERSONS/

Skewed Students [Index: 114]

# **Monthly Household Income**

14% 30% 20% 9% 12% 15%













**NOT WORKING** 

Below RM2K

RM2K-RM4K

RM4K-RM6K

RM6K-RM8K

RM8K-RM10K

RM10K & above

Skewed Aged 10-19 [Index: 116)

# astro **AURA**

Channel 113

Entirely dedicated for dangdut (Indonesian musicbased) lovers, showing a rich of variety shows that will indulge dangdut lovers with lots of entertaining content.

> Monthly Reach (Ave. Past 3 Months)

> > 758K

Source: Kantar Media DTAM, Total Individual (Universe: 15,262K), Jan-Mar 2024

#### Gender



**FEMALE 52%** 



**MALE** 48%

### **Ethnic**

93%

5%



**MALAY** 



**OTHERS** 

Skewed Malay [Index: 142]

# Occupation

29% **PMEBs** 

**BL