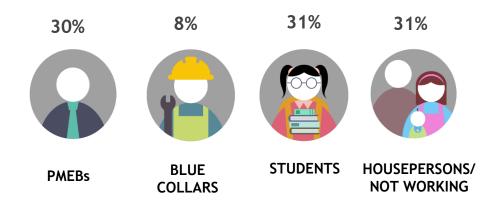

# PMEBs

**Occupation** 

29%

6%

**BLUE** 

**COLLARS** 

32% 33%

STUDENTS HOUSEPERSONS/

Skewed Students [Index: 114]