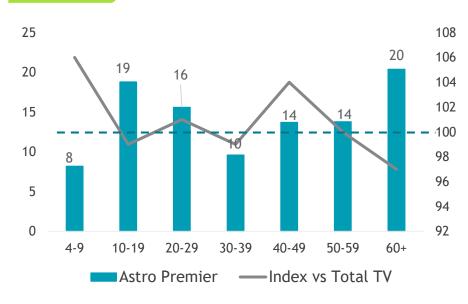

ender





**MALE** 47%

#### **Ethnic**

5% 3% 92%



**MALAY** 





**OTHER BUMIPUTRA** 

Skewed Malay [Index: 142]

# Occupation

6% 28% **BLUE PMEBs** 

**COLLARS** 



30%



# 36% HOUSEPERSONS/ **NOT WORKING**

# Age



Skewed Aged 20-29 [Index: 116] & 30-39 [Index: 132]

# **Monthly Household Income**

15% 22% 18% 14%

18%

13%



**Below** 

RM2K



RM2K-

RM4K



RM4K-

RM6K







RM8K-RM6K-RM8K RM10K

RM10K & above

Skewed HHI RM 6K - RM 8K [Index: 159], RM 8K - RM 10K [Index: 155]

# astro PREMIER

Channel 410

The best local and regional premium stories and the new home of Astro Originals series.

Monthly Reach (Ave. Past 3 Months)

2.2 Mil

Source: Kantar Media DTAM, Total Individual (Universe: 15,262K), Jan-Mar 2024

#### Gender





MALE **48**%

#### **Ethnic**



# Age



#### Skewed Malay [Index: 125]

# Occupation



# **Monthly Household Income**

14% 13% 14% 29% 20% 10% RM2K-RM4K-RM6K-RM8K-RM10K **Below** RM2K RM4K RM6K RM8K RM10K & above

> Skewed HHI RM 6K - RM 8K [Index: 113], RM 8K - RM 10K [Index: 111]



There is no horror quite like Asian horror, where the creepiest, slimiest, oiliest and scariest crawl out of your imagination to come to horrific life on screen.

If fear and terror rock your world, then BOO is your heavenly hell. Non-stop shivers in scarily clear HD.

Monthly Reach (Ave. Past 3 Months)

1.4 Mil

Source: Kantar Media DTAM, Total Individual (Universe: 15,262K), Jan-Mar 2024

#### Gender



#### **Ethnic**





Age

Skewed Aged 40-49 [Index: 111]

#### Skewed Malay [Index: 113]

# Occupation



# **Monthly Household Income**

15%