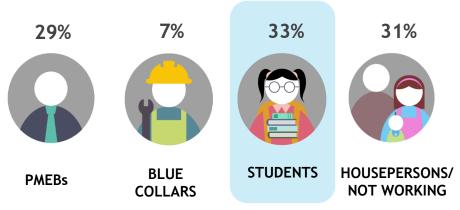

# PMEBs

**Occupation** 

29%

6%

**BLUE** 

**COLLARS** 

32% 33%

STUDENTS HOUSEPERSONS/

Skewed Students [Index: 114]