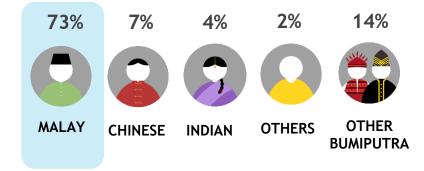

tar Media DTAM, Total Individual (Universe: 15,262K), Jan-Mar 2024

#### Gender





MALE **48**%

#### **Ethnic**



# Age



#### Skewed Malay [Index: 125]

# Occupation



# **Monthly Household Income**

14% 13% 14% 29% 20% 10% RM2K-RM4K-RM6K-RM8K-RM10K **Below** RM2K RM4K RM6K RM8K RM10K & above

> Skewed HHI RM 6K - RM 8K [Index: 113], RM 8K - RM 10K [Index: 111]



There is no horror quite like Asian horror, where the creepiest, slimiest, oiliest and scariest crawl out of your imagination to come to horrific life on screen.

If fear and terror rock your world, then BOO is your heavenly hell. Non-stop shivers in scarily clear HD.

Monthly Reach (Ave. Past 3 Months)

1.4 Mil

Source: Kantar Media DTAM, Total Individual (Universe: 15,262K), Jan-Mar 2024

#### Gender



#### **Ethnic**





Age

Skewed Aged 40-49 [Index: 111]

#### Skewed Malay [Index: 113]

# Occupation



# **Monthly Household Income**

15% 13% 13% 28% 21% 10% RM4K-RM8K-RM10K **Below** RM2K-RM6K-RM2K RM4K RM6K RM8K RM10K & above

> Skewed HHI RM 6K - RM 8K [Index: 113], RM 8K - RM 10K [Index: 119]



# Thank you