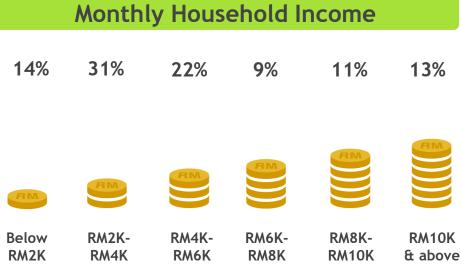

# **Monthly Household Income**

14% 30% 20% 9% 12% 15%

**NOT WORKING** 

Below RM2K

RM2K-RM4K

RM4K-RM6K

RM6K-RM8K

RM8K-RM10K

RM10K & above

Skewed Aged 10-19 [Index: 116)