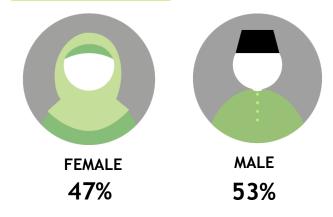

M 8K [Index: 113]



Stress Free, No Tension Channel - Unwind after a long day with Warna. Sit down & relax while watching the hilarious antics of local comedians as well as a colorful selection of international comedies.

Key Signature Programmes: Sepahtu Reunion, The Masked Singer Malaysia

Monthly Reach (Ave. Past 3 Months)

5.6 Mil

Source: Kantar Media DTAM, Total Individual (Universe: 15,262K), Jan-Mar 2024



# **Occupation**



Skewed Students [Index: 116]



Skewed Aged 10-19 [Index: 118], 20-29 [Index: 110]



Malaysian movie channel featuring local and international blockbuster films as well as exclusive telemovies directed by local directors.

Monthly Reach (Ave. Past 3 Months)

5.1 Mil

Source: Kantar Media DTAM, Total Individual (Universe: 15,262K), Jan-Mar 2024

### Gender



# Age



#### Skewed Aged 10-19 (Index: 110) & 40-49 [Index: 117]

# Occupation



# **Monthly Household Income**



Skewed HHI RM 6K - RM 8K [Index: 113]



Muslim Lifestyle Channel -The progressive lifestyle channel for Muslims that contains Islamic based educational, entertainment and documentary styled programs.

Monthly Reach (Ave. Past 3 Months)

5.0 Mil

Source: Kantar Media DTAM, Total Individual (Universe: 15,262K), Jan-Mar 2024





# PMEBs

**Occupation** 

29%

6%

**BLUE** 

**COLLARS** 

32% 33%

STUDENTS HOUSEPERSONS/

Skewed Students [Index: 114]

# **Monthly Household Income**

14% 30% 20% 9% 12% 15%













**NOT WORKING** 

Below RM2K

RM2K-RM4K

RM4K-RM6K

RM6K-RM8K

RM8K-RM10K

RM10K & above

Skewed Aged 10-19 [Index: 116)

# astro **AURA**

Channel 113

Entirel