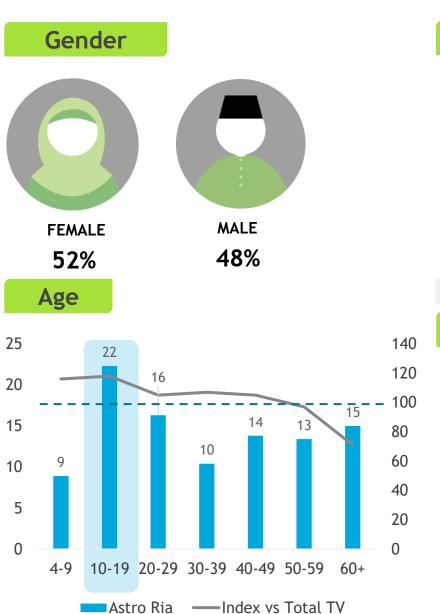

Monthly Reach (Ave. Past 3 Months)

7.0 Mil

Source: Kantar Media DTAM, Total Individual (Universe: 15,262K), Jan-Mar 2024

Skewed Aged 10-19 [Index: 118]

# Gender **MALE FEMALE 52%** 48% Age 25 140 23 120 20 16 100 15 15 80 60 10 40 5 20 0 10-19 20-29 30-39 40-49 50-59 Astro Prima —Index vs Total TV Skewed Aged 10-19 [Index: 120]