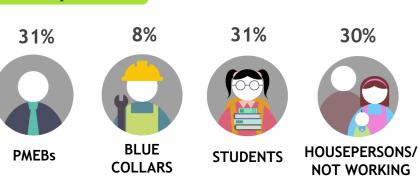

LE **48**%

#### **Ethnic**



# Age



#### Skewed Malay [Index: 125]

# Occupation



# **Monthly Household Income**

14% 13% 14% 29% 20% 10% RM2K-RM4K-RM6K-RM8K-RM10K **Below** RM2K RM4K RM6K RM8K RM10K & above

> Skewed HHI RM 6K - RM 8K [Index: 113], RM 8K - RM 10K [Index: 111]



There is no horror quite like Asian horror, where the creepiest, slimiest, oiliest and scariest crawl out of your imagination to come to horrific life on screen.

If fear and terror rock your world, then BOO is your heavenly hell. Non-stop shivers in scarily clear HD.

Monthly Reach (Ave. Past 3 Months)

1.4 Mil

Source: Kantar Media DTAM, Total Individual (Universe: 15,262K), Jan-Mar 2024

#### Gender



#### **Ethnic**





Age

Skewed Aged 40-49 [Index: 111]

#### Skewed Malay [Index: 113]

# Occupation



# **Monthly Household Income**

15% 13% 13% 28% 21% 10% RM4K-RM8K-RM10K **Below** RM2K-RM6K-RM2K RM4K RM6K RM8K RM10K & above

> Skewed HHI RM 6K - RM 8K [Index: 113], RM 8K - RM 10K [Index: 119]



# Thank you