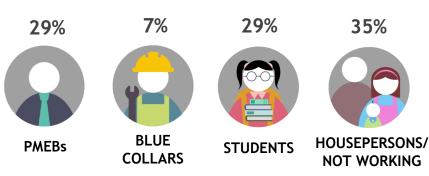

92%



**MALAY** 





**OTHER BUMIPUTRA** 

Skewed Malay [Index: 142]

# Occupation

6% 28% **BLUE PMEBs** 

**COLLARS** 



30%



# 36% HOUSEPERSONS/ **NOT WORKING**

# Age



Skewed Aged 20-29 [Index: 116] & 30-39 [Index: 132]

# **Monthly Household Income**

15% 22% 18% 14%

18%

13%



**Below** 

RM2K



RM2K-

RM4K



RM4K-

RM6K







RM8K-RM6K-RM8K RM10K

RM10K & above

Skewed HHI RM 6K - RM 8K [Index: 159], RM 8K - RM 10K [Index: 155]

# astro PREMIER

Channel 410

The best local and regional premium stories and the new home of Astro Originals series.

Monthly Reach (Ave. Past 3 Months)

2.2 Mil

Source: Kantar Media DTAM, Total Individual (Universe: 15,262K), Jan-Mar 2024

#### Gender





MALE **48**%

#### **Ethnic**



# Age



#### Skewed Malay [Index: 125]

# Occupation



# **Monthly Household Income**

14% 13% 14% 29% 20% 10% RM2K-RM4K-RM6K-RM8K-RM10K **Below** RM2K RM4K RM6K RM8K RM10K & above

> Skewed HHI RM 6K - RM 8K [Index: 113], RM 8K - RM 10K [Index: 111]



There is no horror quite like Asian horror, where the creepiest, slimiest, oiliest and scariest crawl out of your imagination to come to horrific life on screen.

If fear and terror rock your world, then BOO is your heavenly hell. Non-stop shivers in scarily clear HD.

Monthly Reach (Ave. Past 3 Months)

1.4 Mil

Source: Kantar Media DTAM, Total Individual (Universe: 15,262K), Jan-Mar 2024

#### Gender



#### **Ethnic**





Age

Skewed Aged 40-49 [Index: 111]

#### Skewed Malay [Index: 113]

# Occupation



# **Monthly Household Income**

15% 13% 13% 28% 21% 10% RM4K-RM8K-RM10K **Below** RM