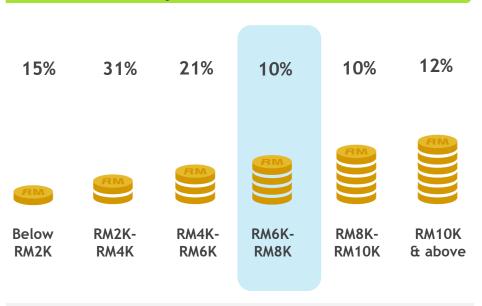

# **Monthly Household Income**

14% 30% 20% 9% 12% 15%

**NOT WORKING** 

Below RM2K

RM2K-RM4K

RM4K-RM6K

RM6K-RM8K

RM8K-RM10K

RM10K & above

Skewed Aged 10-19 [Index: 116)