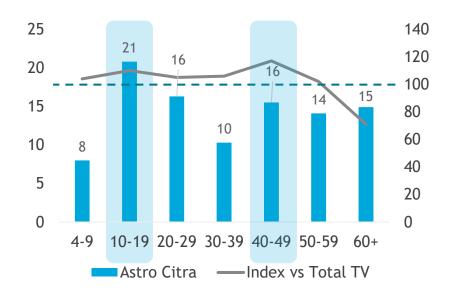

ex: 113]



Stress Free, No Tension Channel - Unwind after a long day with Warna. Sit down & relax while watching the hilarious antics of local comedians as well as a colorful selection of international comedies.

Key Signature Programmes: Sepahtu Reunion, The Masked Singer Malaysia

Monthly Reach (Ave. Past 3 Months)

5.6 Mil

Source: Kantar Media DTAM, Total Individual (Universe: 15,262K), Jan-Mar 2024



# **Occupation**



Skewed Students [Index: 116]



Skewed Aged 10-19 [Index: 118], 20-29 [Index: 110]



Malaysian movie channel featuring local and international blockbuster films as well as exclusive telemovies directed by local directors.

Monthly Reach (Ave. Past 3 Months)

5.1 Mil

Source: Kantar Media DTAM, Total Individual (Universe: 15,262K), Jan-Mar 2024

### Gender



# Age



#### Skewed Aged 10-19 (Index: 110) & 40-49 [Index: 117]

# Occupation



# **Monthly Household Income**



Skewed HHI RM 6K - RM 8K [Index: 113]



Muslim Lifestyle Channel -The progressive lifestyle channel for Muslims that contains Islamic based educational, entertainment and documentary styled programs.

Monthly Reach (Ave. Past 3 Months)

5.0 Mil

Source: Kantar Media DTAM, Total Individual (Universe: 15,262K), Jan-Mar 2024





# PMEBs

**Occupation** 

29%

6%

**BLUE** 

**COLLARS** 

32% 33%

STUDENTS HOUSEPERSONS/

Skewed Students [Index: 114]

# **Monthly Household Income**

14% 30% 20% 9% 12% 15%













**NOT WORKING** 

Below RM2K

RM2K-RM4K

RM4K-RM6K

RM6K-RM8K

RM8K-RM10K

RM10K & above

Skewed Aged 10-19 [Index: 116)

# astro **AURA**

Channel 113

Entirely dedicat