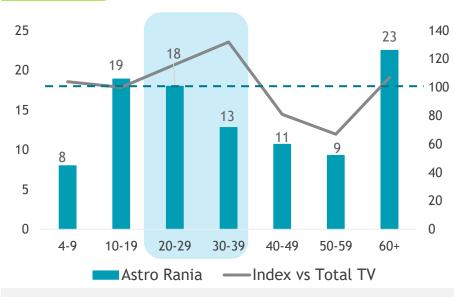

### 18%

**Below** 

RM2K

Age

25

20

15

10

5

0

4-9

26%

10-19

20-29

Astro Aura

19%

13

30-39

Skewed Aged 30-39 [Index: 133]

**Monthly Household Income** 

8%

40-49

—Index vs Total TV

50-59

14%

140

120

100

80

60

40

20

23

60+

Showcases a variety of programs brought from Indonesia, including drama shows, animation, telemovies, and reality shows that suits for the entertainment for the whole family.

> Monthly Reach (Ave. Past 3 Months)