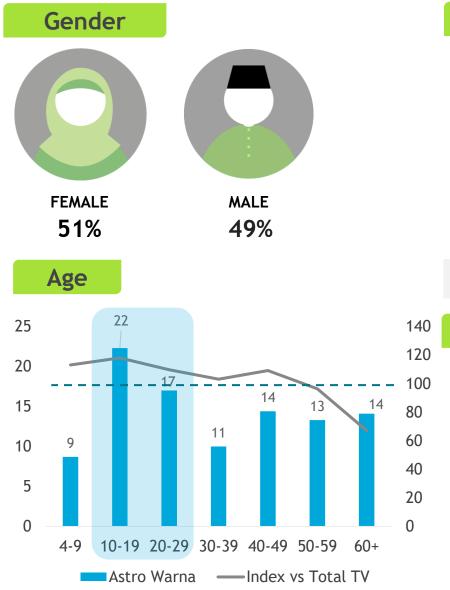

# Gender **MALE FEMALE 52%** 48% Age 25 140 23 120 20 16 100 15 15 80 60 10 40 5 20 0 10-19 20-29 30-39 40-49 50-59 Astro Prima —Index vs Total TV Skewed Aged 10-19 [Index: 120]

# Occupation

Skewed Students [Index: 116]

# **Monthly Household Income**

Skewed HHI RM 6K - RM 8K [Index: 113]

Stress Free, No Tension Channel - Unwind after a long day with Warna. Sit down & relax while watching the hilarious antics of local comedians as well as a colorful selection of international comedies.