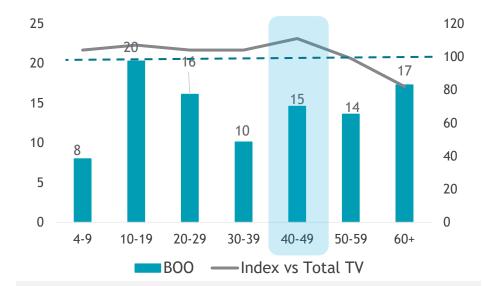

r Media DTAM, Total Individual (Universe: 15,262K), Jan-Mar 2024

#### Gender





MALE **48**%

#### **Ethnic**



# Age



#### Skewed Malay [Index: 125]

# Occupation



# **Monthly Household Income**

14% 13% 14% 29% 20% 10% RM2K-RM4K-RM6K-RM8K-RM10K **Below** RM2K RM4K RM6K RM8K RM10K & above

> Skewed HHI RM 6K - RM 8K [Index: 113], RM 8K - RM 10K [Index: 111]



There is no horror quite like Asian horror, where the creepiest, slimiest, oiliest and scariest crawl out of your imagination to come to horrific life on screen.

If fear and terror rock your world, then BOO is your heavenly hell. Non-stop shivers in scarily clear HD.

Monthly Reach (Ave. Past 3 Months)

1.4 Mil

Source: Kantar Media DTAM, Total Individual (Universe: 15,262K), Jan-Mar 2024

#### Gender



#### **Ethnic**





Age

Skewed Aged 40-49 [Index: 111]

#### Skewed Malay [Index: 113]

# Occupation



# **Monthly Household Income**

15% 13% 13% 28% 21% 10% RM4K-RM8K-RM10K **Below** RM2K-RM6K-RM2K RM4K RM6K RM8K RM10K & above

> Skewed HHI RM 6K - RM 8K [Index: 113], RM 8K - RM 10K [Index: 119]



# Thank you