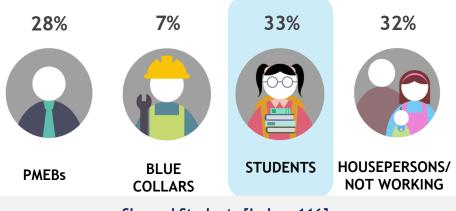

# **Occupation**

Skewed Students [Index: 116]

Skewed Aged 10-19 [Index: 118], 20-29 [Index: 110]

Malaysian movie channel featuring local and international blockbuster films as well as exclusive telemovies directed by local directors.

Skewed Students [Index: 114]

RM10K & above

Skewed Aged 10-19 [Index: 116)