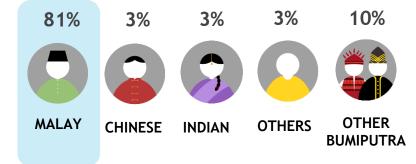

### **Ethnic**

93%

5%

**MALAY** 

**OTHERS** 

Skewed Malay [Index: 142]

RM10K & above

Skewed HHI RM 8K - RM 10K [Index: 134]

2%

**OTHER BUMIPUTRA** 