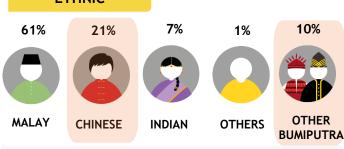

## OCCUPATION



Skewed student [Index: 123]

#### **AGE** 30 250 25 25 200 20 150 13 12 15 10 50 5 20-29 30-39 50-59 Cartoon Network Index vs Total TV

Skewed aged 4-9, [Index: 208] ,& 10-19 [Index: 135]

#### MONTHLY HOUSEHOLD INCOME



Skewed RM6K-RM8K [Index: 116] & RM8k-RM10K [Index: 126]



MTV is the leading youth entertainment brand, MTV is the best place to watch the network's original series, see the latest music videos and stay up to date on today's celebrity news.

Namely Challenge Competitors: Here Are The Season 3 All Stars, and Ex On The Beach Betrayal: Should Arise Forgive Mike For Secretly Kissing David?

> Monthly Net Reach (Ave. Past 3 Months)

> > 242 K

Source: Kantar Media DTAM, Total Individual (Universe: 15,262K), Jan - Mar 2024

#### **GENDER**



#### **ETHNIC**



Skewed Chinese [Index: 134] & Other Bumiputra [Index: 282]

#### **OCCUPATION**



#### **AGE** 19 20 18 140 15 15 15 120 15 100 10 80 10 60 20 10-19 20-29 30-39 40-49 50-59 60+ Index vs Total TV

Skewed 4-9 [Index: 128] & 40-49 [Index: 110]

#### MONTHLY HOUSEHOLD INCOME

7%

RM8K

27%

RM10K

& above

15%

RM8K-

RM10K

**Below** RM2K-RM4K-RM6K-

RM6K

17%

7%

RM2K

27%

RM4K

Skewed income RM8K-RM10K [Index: 136] & RM10K-Above [Index: 175]



# Thank you

Go Beyond