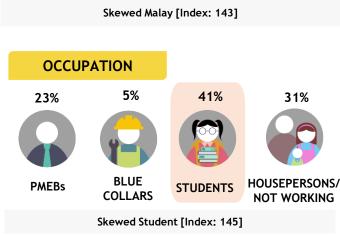

# CHANNEL PROFILE GenNext Segment

January - March 2024



Channel 611

Malaysia's No.1 Kids Channel

A 24 hours channel of quality animation, humour, game shows and live action programming for Malaysian children, all in Bahasa Malaysia.

Monthly Net Reach (Ave. Past 3 Months)

3.9 Mil

Source: Kantar Media DTAM, Total Individual (Universe: 15,262K), Jan - Mar 2024

#### **GENDER FEMALE** MALE 52% 48% **ETHNIC** 2% 3% 93% 1% 1% **OTHER** MALAY **CHINESE OTHERS** INDIAN **BUMIPUTRA**







RM6K-RM8K [Index: 112]

# astro **TUTOR TV**

Channel 603

The focus will be on SPM examstyle questions which 100% follows the Malaysian school syllabus along with exam tips & other important highlights.

> Monthly Net Reach (Ave. Past 3 Months)

446 K Source: Kantar Media DTAM, Total Individual (Universe: 15,262K), Jan - Mar 2024

#### **GENDER**



**FEMALE** 50%



MALE 50%

#### **ETHNIC**



58%



35%





1%



3%



#### Skewed Chinese [Index: 223]

3%

#### **OCCUPATION**









NOT WORKING

Skewed Students [Index: 121]

#### **AGE** 23 25 200 20 150 15 13 13 15 10 50 20-29 30-39 40-49 50-59 60+ Tutor TV SMK Index vs Total TV Skewed 4-9 [Index: 168], 10-19 [Index: 121] & 40-49

[Index: 111]

## MONTHLY HOUSEHOLD INCOME

10%

**Below** 



RM2K-

24%



RM4K-

21%





RM6K