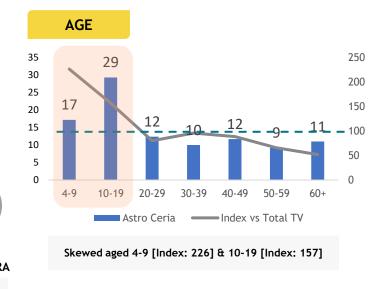

#### **AGE** 23 25 200 20 150 15 13 13 15 10 50 20-29 30-39 40-49 50-59 60+ Tutor TV SMK Index vs Total TV Skewed 4-9 [Index: 168], 10-19 [Index: 121] & 40-49

[Index: 111]