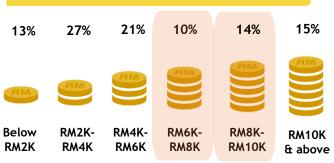

## MONTHLY HOUSEHOLD INCOME

10%

**Below** 

RM2K-

24%

RM4K-

21%

RM6K-

8%

19%

18%

RM2K RM4K RM6K RM8K RM10K & above Skewed Income RM8K-RM10K [Index:159] & RM10K & Above [Index: 119]