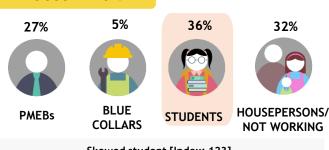

MONTHLY HOUSEHOLD INCOME

10%

**Below** 



RM2K-

24%



RM4K-

21%





RM6K-

8%



19%



18%

RM2K RM4K RM6K RM8K RM10K & above Skewed Income RM8K-RM10K [Index:159] & RM10K & Above [Index: 119]



### Channel 615 [HD]

Cartoon Network is all about fun!

Cartoon Network is home to some of the biggest cartoon hits in the world like Adventure Time, Oggy & The Cockroaches, Regular Show and The Amazing World of Gumball, as well as family favourite Tom & Jerry and the world-wide phenomenon that is Ben 10.

Monthly Net Reach (Ave. Past 3 Months)

787 K

# Source: Kantar Media DTAM, Total Individual (Universe: 15,262K), Jan - Mar 2024

#### **GENDER**



FEMALE 51%



MALE 49%

#### **ETHNIC**



Skewed Malay [Index:111], Others [Index: 143] & Other Bumiputra [Index: 258]

#### OCCUPATION



Skewed student [Index: 123]

#### **AGE** 30 250 25 25 200 20 150 13 12 15 10 50 5 20-29 30-39 50-59 Cartoon Network Index vs Total TV

Skewed aged 4-9, [Index: 208] ,& 10-19 [Index: 135]

#### MONTHLY HOUSEHOLD INCOME



Skewed RM6K-RM8K [Index: 116] & RM8k-RM10K [Index: 126]



MTV is the leading youth entertainment brand, MTV is the best place to watch the network's original series, see the latest music videos and stay up to date on today's celebrity news.

Namely Challenge Competitors: Here Are The Season 3 All Stars, and Ex On The Beach Betrayal: Should Arise Forgive Mike For Secretly Kissing David?

> Monthly Net Reach (Ave. Past 3 Months)

> > 242 K

Source: Kantar Media DTAM, Total Individual (Universe: 15,262K), Jan - Mar 2024

#### **GENDER**



#### **ETHNIC**



Skewed Chines