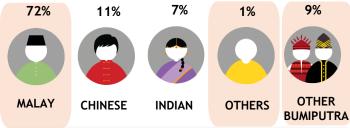

or TV SMK Index vs Total TV Skewed 4-9 [Index: 168], 10-19 [Index: 121] & 40-49

[Index: 111]

## MONTHLY HOUSEHOLD INCOME

10%

**Below** 



RM2K-

24%



RM4K-

21%





RM6K-

8%



19%



18%

RM2K RM4K RM6K RM8K RM10K & above Skewed Income RM8K-RM10K [Index:159] & RM10K & Above [Index: 119]



### Channel 615 [HD]

Cartoon Network is all about fun!

Cartoon Network is home to some of the biggest cartoon hits in the world like Adventure Time, Oggy & The Cockroaches, Regular Show and The Amazing World of Gumball, as well as family favourite Tom & Jerry and the world-wide phenomenon that is Ben 10.

Monthly Net Reach (Ave. Past 3 Months)

787 K

# Source: Kantar Media DTAM, Total Individual (Universe: 15,262K), Jan - Mar 2024

#### **GENDER**



FEMALE 51%



MALE 49%

#### **ETHNIC**



Skewed Malay [Index:111], Others [Index: 143] & Other Bumiputra [Index: 258]

#### OCCUPATION



Skewed student [Index: 123]

#### **AGE** 30 250 25 25 200 20 150 13 12 15 10 50 5 20-29 30-39 50-59 Cartoon Network Index vs Total TV

Skewed aged 4-9, [Index: 208] ,& 10-19 [Index: 135]

#### MONTHLY HOUSEHOLD INCOME



Skewed RM6K-RM8K [Index: 116] & RM8k-RM10K [Index: 126]



MTV is the leading youth entertainment brand, MTV is the best place to watch the network's original series, see the latest music videos and stay up to date on today's celebrity news.

Namely Challenge Competitors: Here Are The Season 3 All Stars, and Ex On The Beach Betrayal: Should Arise Forgive Mike For Secretly Kissing David?

> Monthly Net Reach (Ave. Past 3 Months)

> > 242 K

Source: Kantar Media DTAM, Total In