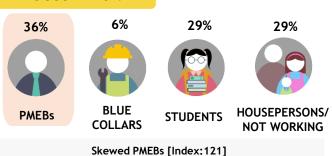

13 12 15 10 50 5 20-29 30-39 50-59 Cartoon Network Index vs Total TV

Skewed aged 4-9, [Index: 208] ,& 10-19 [Index: 135]

#### MONTHLY HOUSEHOLD INCOME



Skewed RM6K-RM8K [Index: 116] & RM8k-RM10K [Index: 126]



MTV is the leading youth entertainment brand, MTV is the best place to watch the network's original series, see the latest music videos and stay up to date on today's celebrity news.

Namely Challenge Competitors: Here Are The Season 3 All Stars, and Ex On The Beach Betrayal: Should Arise Forgive Mike For Secretly Kissing David?

> Monthly Net Reach (Ave. Past 3 Months)

> > 242 K

Source: Kantar Media DTAM, Total Individual (Universe: 15,262K), Jan - Mar 2024

#### **GENDER**



#### **ETHNIC**



Skewed Chinese [Index: 134] & Other Bumiputra [Index: 282]

#### **OCCUPATION**



#### **AGE** 19 20 18 140 15 15 15 120 15 100 10 80 10 60 20 10-19 20-29 30-39 40-49 50-59 60+ Index vs Total TV

Skewed 4-9 [Index: 128] & 40-49 [Index: 110]

#### MONTHLY HOUSEHOLD INCOME

7%

RM8K

27%

RM10K

& above

15%

RM8K-

RM10K

**Below** RM2K-RM4K-RM6K-

RM6K

17%

7%

RM2K

27%

RM4K

Skewed income RM8K-RM10K [Index: 136] & RM10K-Above [Index: 175]



# Thank you

Go Beyond