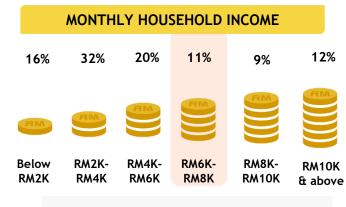

## MONTHLY HOUSEHOLD INCOME

10%

**Below** 

RM2K-

24%

RM4K-

21%

RM6K-

8%

19%

18%

RM2K RM4K RM6K RM8K RM10K & above Skewed Income RM8K-RM10K [Index:159] & RM10K & Above [Index: 119]