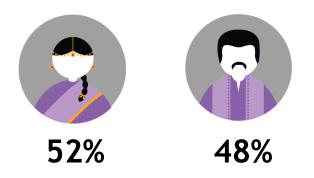

SEPERSONS/ **NOT WORKING** 

#### MONTHLY HOUSEHOLD INCOME



and RM8K-RM10K [Index: 125]





Offering All Time Favourite Movies collection of Tamil films including blockbusters movies of Kollywood.

Monthly Reach (Ave. Past 3 Months)

1.4 Mil

Source: Kantar Media DTAM, Individual (Total Universe: 15,262K), January - March 2024 Index is against Total TV Universe

#### **GENDER**



#### **OCCUPATION**





## 16% 36% 16% 7% 15% 10%

MONTHLY HOUSEHOLD INCOME



Skewed RM2K-RM4K [Index: 121] And RM8K-RM10K [Index: 134]



A classic channel with general entertainment and Tamil Film Music from the Golden Era.

Monthly Reach (Ave. Past 3 Months)

1.0 Mil

Source: Kantar Media DTAM, Individual (Total Universe: 15,262K), January - March 2024 Index is against Total TV Universe

#### **GENDER**



#### **OCCUPATION**







50-59 [Index: 114] and 60+ [Index: 122]

#### MONTHLY HOUSEHOLD INCOME



Skewed RM2K-RM4K [Index: 121] and RM8K-RM10K [Index:150]



Sun Music is a popular 24-hour Tamil music channel, featuring chart - topping song clips, exciting live interviews with popular artistes, call-in song dedications and SMS chat segments, all anchored by young and funky hosts.

Monthly Reach (Ave. Past 3 Months)

1.2 Mil

Source: Kantar Media DTAM, Individual (Total Universe: 15,262K), January - March 2024 Index is against Total TV Universe

#### **GENDER**



#### AGE



and 30-39 [Index: 125]

#### **OCCUPATION**



#### MONTHLY HOUSEHOLD INCOME



Skewed RM2K-RM4K [Index: 132] and RM8K - RM10K [Index: 134]



Sun News is a 24 -hour Tamil news featuring news ranges from the world