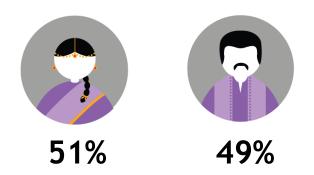

x is against Total TV Universe

#### **GENDER**



#### 30% 25% 20% 150 150 15% 10% 50 50 4-9 10-19 20-29 30-39 40-49 50-59 60+

#### Skewed age 20-29 [Index: 118] and 60+ [Index: 123]

——Index vs Total TV

#### **OCCUPATION**

26% 10% 26%









38%

**PMEBs** 

BLUE COLLARS

STUDENTS

HOUSEPERSONS/ NOT WORKING

#### MONTHLY HOUSEHOLD INCOME



Skewed RM2K-RM4K [Index:132]



Zee Cinema showcases the best in-class Hindi Movies which have cemented Zee Cinema's position as one of the top Hindi Movie channel providing quality entertainment. Collection of movies are from classic to latest blockbusters.

> Monthly Reach (Ave. Past 3 Months)

> > 1.1 Mil

Source: Kantar Media DTAM, Individual (Total Universe: 15,262K), January - March 2024 Index is against Total TV Universe

#### **GENDER**



#### **OCCUPATION**











**PMEBs** 

**BLUE COLLARS** 

**STUDENTS** 

HOUSEPERSONS/ **NOT WORKING** 

RM10K

& above

#### **AGE**



#### MONTHLY HOUSEHOLD INCOME



Skewed RM6K-RM8K [Index:117] and RM8K-RM10K [Index: 123]

RM8K

RM10K

RM6K

RM4K



Zee Tamil offers high quality drama series based on various types of family-oriented plot. With a variety of genres and stories such as female centric fiction shows, resonates with progressive mindsets, blockbuster movies and fun to watch reality shows for the viewers.

Monthly Reach (Ave. Past 3 Months)

1.4 Mil

Source: Kantar Media DTAM, Individual (Total Universe: 15,262K), January - March 2024 Index is against Total TV Universe

#### **GENDER**



#### **OCCUPATION**

**PMEBs** 

26% 11%





25%

STUDENTS



38%

HOUSEPERSONS/