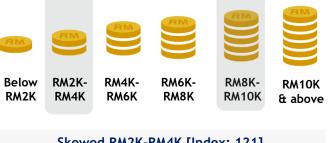

## 16% 36% 16% 7% 15% 10%

MONTHLY HOUSEHOLD INCOME

Skewed RM2K-RM4K [Index: 121] And RM8K-RM10K [Index: 134]

A classic channel with general entertainment and Tamil Film Music from the Golden Era.

Monthly Reach (Ave. Past 3 Months)