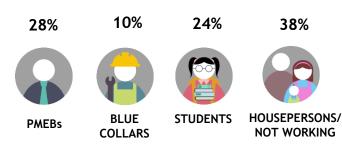

#### **OCCUPATION**

30% 11%

30%

29%

PMEBs BLUE STU

STUDENTS

HOUSEPERSONS/ NOT WORKING