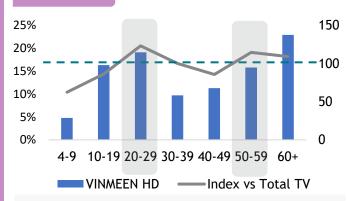

#### **AGE** 150 25% 20% -10015% 10% 50 5% 0% 10-19 20-29 30-39 40-49 50-59 60+ Index vs Total TV VELLITHIRAI

#### Skewed aged 20-29 [Index:119]