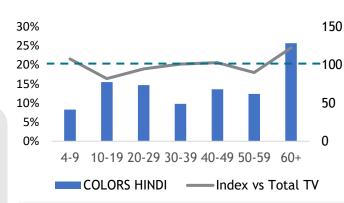

#### **AGE** 150 25% 20% -10015% 10% 50 5% 0% 10-19 20-29 30-39 40-49 50-59 60+ Index vs Total TV VELLITHIRAI