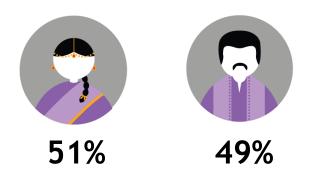

DER**



#### **AGE**



and 60+ [Index: 125]

#### OCCUPATION



Skewed Housepersons / Not Working [Index: 111]

#### MONTHLY HOUSEHOLD INCOME



Skewed RM2K-RM4K [Index: 118] and RM8K-RM10K [Index: 115]



Malaysia's 1st 24-hour Tamil nonstop movie channel. Offers an exciting mix of blockbuster movies from the ear of 90s to latest new movie releases, featuring a wide range of exciting storylines, unforgettable blockbusters and star-studded movies make up the various genres. Astro Vellithirai brings the big screen experience into your living room, providing magnificent entertainment for the movie fans

> Monthly Reach (Ave. Past 3 Months)

> > 2.5Mil

Source: Kantar Media DTAM, Individual (Total Universe: 15,262K), January - March 2024 Index is against Total TV Universe

#### **GENDER**



#### **AGE** 150 25% 20% -10015% 10% 50 5% 0% 10-19 20-29 30-39 40-49 50-59 60+ Index vs Total TV VELLITHIRAI

#### Skewed aged 20-29 [Index:119]

#### **OCCUPATION**

10% 26% 29% 35% **BLUE** HOUSEPERSONS/ **PMEBs STUDENTS COLLARS** 

#### **NOT WORKING**

#### MONTHLY HOUSEHOLD INCOME



Skewed RM2K-RM4K [Index: 1261] and RM8K - RM10K [Index: 120]



FIRST 24 Hour general entertainment HD channel catered to the entire family. Features a variety of programmes ranging from reality shows, travelogues, high end documentaries, talk shows, ayurvedic, celebrity cooking shows, classical Carnatic music, lifestyle programme's, Astro Original productions, blockbuster movies and many more. Astro Vinmeen also champion key signatures i.e., Big Stage Tamil, Family Feud Tamil, Rap Porkalam and many mo