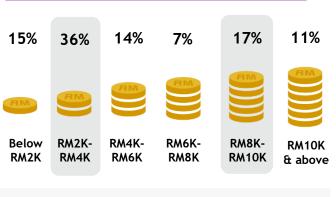

#### MONTHLY HOUSEHOLD INCOME

Skewed RM2K-RM4K [Index: 121] and RM8K-RM10K [Index:150]

Sun Music is a popular 24-hour Tamil music channel, featuring chart - topping song clips, exciting live interviews with popular artistes, call-in song dedications and SMS chat segments, all anchored by young and funky hosts.