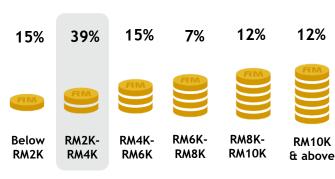

#### MONTHLY HOUSEHOLD INCOME

Skewed RM2K-RM4K [Index: 118] and RM8K-RM10K [Index: 115]

Malaysia's 1st 24-hour Tamil nonstop movie channel. Offers an exciting mix of blockbuster movies from the ear of 90s to latest new movie releases, featuring a wide range of exciting storylines, unforgettable blockbusters and star-studded movies make up the various genres. Astro Vellithirai brings the big screen experience into your living room, providing magnificent entertainment for the movie fans