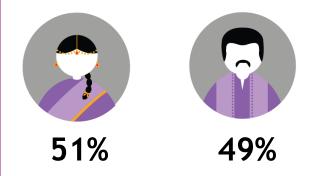

#### MONTHLY HOUSEHOLD INCOME

Skewed RM2K-RM4K [Index: 132] and RM8K - RM10K [Index: 134]

Sun News is a 24 -hour Tamil news featuring news ranges from the world, national, regional to local events of Chennai.