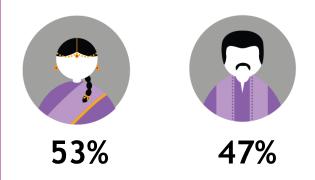

# GENDER 53% 47% ETHNIC 51% 1% 27% 6% 15% 0

Skewed to Indian [Index: 182], Others [Index: 414] and Other Bumiputra [Index: 447]

INDIAN

**OTHERS** 

CHINESE

MALAY

Skewed Housepersons / Not Working [Index: 116]