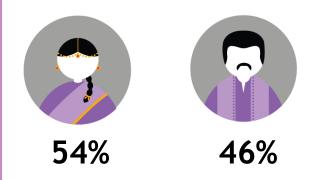

ource: Kantar Media DTAM, Individual (Total Universe: 15,262K), January - March 2024 Index is against Total TV Universe

#### **GENDER**





#### OCCUPATION



Skewed Housepersons / Not Working [Index: 112]

#### MONTHLY HOUSEHOLD INCOME



Skewed RM2K-RM4K [Index:129] and RM8K-RM10K [Index:143]



Sun TV is the ultimate family channel that brings an engaging assortment of mega serials, film-based entertainment, women's programmes, talk shows, children's programmes and music-based programmes. The channel also offers Huge Blockbuster movies, Mega concerts, Celebrity based shows i.e Awards and Film Launches.

Monthly Reach (Ave. Past 3 Months)

1.3 Mil

Source: Kantar Media DTAM, Individual (Total Universe: 15,262K), January - March 2024 Index is against Total TV Universe

#### **GENDER**



#### 30% 25% 20% 150 150 15% 10% 50 50 4-9 10-19 20-29 30-39 40-49 50-59 60+

#### Skewed age 20-29 [Index: 118] and 60+ [Index: 123]

——Index vs Total TV

#### **OCCUPATION**

26% 10% 26%









38%

**PMEBs** 

BLUE COLLARS

STUDENTS

HOUSEPERSONS/ NOT WORKING

#### MONTHLY HOUSEHOLD INCOME



Skewed RM2K-RM4K [Index:132]



Zee Cinema showcases the best in-class Hindi Movies which have cemented Zee Cinema's position as one of the top Hindi Movie channel providing quality entertainment. Collection of movies are from classic to latest blockbusters.

> Monthly Reach (Ave. Past 3 Months)

> > 1.1 Mil

Source: Kantar Media DTAM, Individual (Total Universe: 15,262K), January - March 2024 Index is against Total TV Universe

#### **GENDER**



#### **OCCUPATION**











**PMEBs** 

**BL