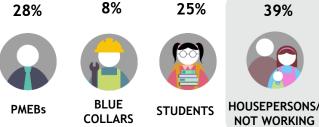

ed age 20-29 [Index: 156] and 30-39 {Index: 113]

#### MONTHLY HOUSEHOLD INCOME



Skewed RM2K-RM4K [Index: 123] and RM8K-RM10K [Index: 152]



Malaysia's 1st local Indian channel. Provides quality of local programme that are targeted to Indian audience segments. Astro Vaanavil is an entertainment, infotainment and a variety channel that provides programming for the whole family. Audience can enjoy watching evergreen classic movie released from 1950 to 1980s The channel also offers content and campaign related to community and social-wellbeing centric

Monthly Reach (Ave. Past 3 Months)

2.0 Mil

Source: Kantar Media DTAM, Individual (Total Universe: 15,262K), January - March 2024 Index is against Total TV Universe

#### **GENDER**



#### **AGE**



and 60+ [Index: 125]

#### OCCUPATION



Skewed Housepersons / Not Working [Index: 111]

#### MONTHLY HOUSEHOLD INCOME



Skewed RM2K-RM4K [Index: 118] and RM8K-RM10K [Index: 115]



Malaysia's 1st 24-hour Tamil nonstop movie channel. Offers an exciting mix of blockbuster movies from the ear of 90s to latest new movie releases, featuring a wide range of exciting storylines, unforgettable blockbusters and star-studded movies make up the various genres. Astro Vellithirai brings the big screen experience into your living room, providing magnificent entertainment for the movie fans

> Monthly Reach (Ave. Past 3 Months)

> > 2.5Mil

Source: Kantar Media DTAM, Individual (Total Universe: 15,262K), January - March 2024 Index is against Total TV Universe

#### **GENDER**



#### **AGE** 150 25% 20% -10015% 10% 50 5% 0% 10-19 20-29 30-3