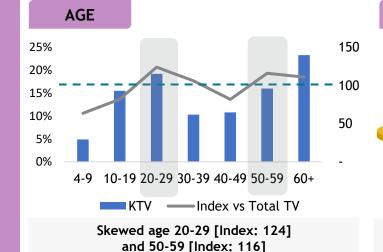

#### 30% 25% 20% 150 150 15% 10% 50 50 4-9 10-19 20-29 30-39 40-49 50-59 60+

#### Skewed age 20-29 [Index: 118] and 60+ [Index: 123]

——Index vs Total TV