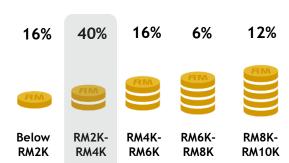

#### MONTHLY HOUSEHOLD INCOME

12% 17% 29% 19% 8% 15% **Below** RM2K-RM4K-RM6K-RM8K-RM10K RM2K RM4K RM6K RM8K RM10K & above

Skewed RM8K-RM10K [Index: 132]

**Colors Tamil** 

Channel 222

Colors Tamil HD brings the vibrant nuances of Tamil Nadu to Malaysian TV screens. It offers a variety of dramas, films and reality shows.