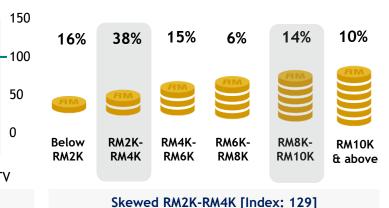

#### MONTHLY HOUSEHOLD INCOME

Skewed RM2K-RM4K [Index:129] and RM8K-RM10K [Index:143]

Sun TV is the ultimate family channel that brings an engaging assortment of mega serials, film-based entertainment, women's programmes, talk shows, children's programmes and music-based programmes. The channel also offers Huge Blockbuster movies, Mega concerts, Celebrity based shows i.e Awards and Film Launches.