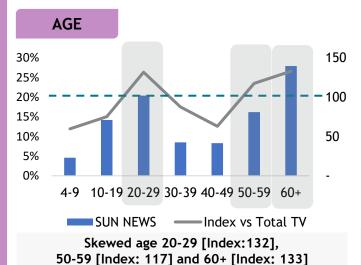

#### MONTHLY HOUSEHOLD INCOME

Skewed RM2K-RM4K [Index: 132] and RM8K - RM10K [Index: 134]

Sun News is a 24 -hour Tamil news featuring news ranges from the world, national, regional to local events of Chennai.

Monthly Reach (Ave. Past 3 Months)

748K

Source: Kantar Media DTAM, Individual (Total Universe: 15,262K), January - March 2024 Index is against Total TV Universe