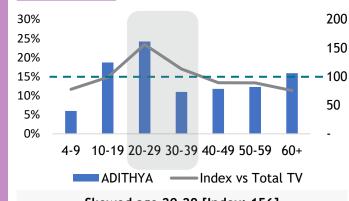

# CHANNEL PROFILE JANUARY - MARCH 2024 INDIAN SEGMENT



#### **Adithya**

Channel 214 [SD]

Adithya is a 24-hour full-fledged
Tamil comedy channel.
Featuring classic and current
comedies, Live dial-in
programmes with VJs and
famous film comedians and
celebrities, latest comedy clips
interspersed with clips from
earlier decades and blockbuster
movies on weekends catering to
the entire family.

Monthly Reach (Ave. Past 3 Months)

1.1 Mil

Source: Kantar Media DTAM, Individual (Total Universe: 15,262K), January - March 2024 Index is against Total TV Universe

#### **GENDER**





50%

#### **OCCUPATION**

30% 11%







30%



29%

PMEBs BLUE STU

STUDENTS

HOUSEPERSONS/ NOT WORKING

#### **AGE**



Skewed age 20-29 [Index: 156] and 30-39 {Index: 113]

#### MONTHLY HOUSEHOLD INCOME



Skewed RM2K-RM4K [Index: 123] and RM8K-RM10K [Index: 152]



Malaysia's 1st local Indian channel. Provides quality of local programme that are targeted to Indian audience segments. Astro Vaanavil is an entertainment, infotainment and a variety channel that provides programming for the whole family. Audience can enjoy watching evergreen classic movie released from 1950 to 1980s The channel also offers content and campaign related to community and social-wellbeing centric

Monthly Reach (Ave. Past 3 Months)

2.0 Mil

Source: Kantar Media DTAM, Individual (Total Universe: 15,262K), January - March 2024 Index is against Total TV Universe

#### **GENDER**



#### **AGE**



and 60+ [Index: 125]

#### OCCUPA