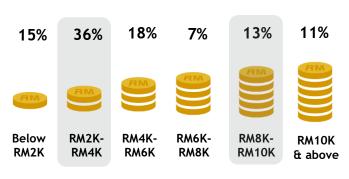

#### MONTHLY HOUSEHOLD INCOME

Skewed RM2K-RM4K [Index: 123] and RM8K-RM10K [Index: 152]

Malaysia's 1st local Indian channel. Provides quality of local programme that are targeted to Indian audience segments. Astro Vaanavil is an entertainment, infotainment and a variety channel that provides programming for the whole family. Audience can enjoy watching evergreen classic movie released from 1950 to 1980s The channel also offers content and campaign related to community and social-wellbeing centric