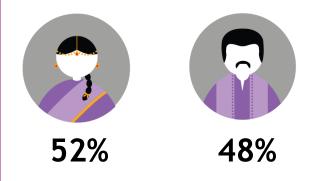

and Tamil Film Music from the Golden Era.

Monthly Reach (Ave. Past 3 Months)

1.0 Mil

Source: Kantar Media DTAM, Individual (Total Universe: 15,262K), January - March 2024 Index is against Total TV Universe

#### **GENDER**



#### **OCCUPATION**







50-59 [Index: 114] and 60+ [Index: 122]

#### MONTHLY HOUSEHOLD INCOME



Skewed RM2K-RM4K [Index: 121] and RM8K-RM10K [Index:150]



Sun Music is a popular 24-hour Tamil music channel, featuring chart - topping song clips, exciting live interviews with popular artistes, call-in song dedications and SMS chat segments, all anchored by young and funky hosts.

Monthly Reach (Ave. Past 3 Months)

1.2 Mil

Source: Kantar Media DTAM, Individual (Total Universe: 15,262K), January - March 2024 Index is against Total TV Universe

#### **GENDER**



#### AGE



and 30-39 [Index: 125]

#### **OCCUPATION**



#### MONTHLY HOUSEHOLD INCOME



Skewed RM2K-RM4K [Index: 132] and RM8K - RM10K [Index: 134]



Sun News is a 24 -hour Tamil news featuring news ranges from the world, national, regional to local events of Chennai.

Monthly Reach (Ave. Past 3 Months)

748K

Source: Kantar Media DTAM, Individual (Total Universe: 15,262K), January - March 2024 Index is against Total TV Universe

#### **GENDER**





#### OCCUPATION



Skewed Housepersons / Not Working [Index: 112]

#### MONTHLY HOUSEHOLD INCOME



Skewed RM2K-RM4K [Index:129] and RM8K-RM10K [Index:143]



Sun TV is the ultimate family channel that brings an engaging assortment of mega serials, film-based entertainment, women's programmes, talk shows, children's programmes and music