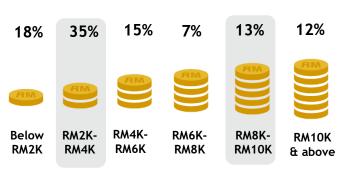

#### MONTHLY HOUSEHOLD INCOME

Skewed RM2K-RM4K [Index: 118] and RM8K-RM10K [Index: 115]

Malaysia's 1st 24-hour Tamil nonstop movie channel. Offers an exciting mix of blockbuster movies from the ear of 90s to latest new movie releases, featuring a wide range of exciting storylines, unforgettable blockbusters and star-studded movies make up the various genres. Astro Vellithirai brings the big screen experience into your living room, providing magnificent entertainment for the movie fans