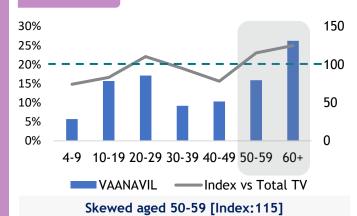

ERSONS/ NOT WORKING

#### **AGE**



Skewed age 20-29 [Index: 156] and 30-39 {Index: 113]

#### MONTHLY HOUSEHOLD INCOME



Skewed RM2K-RM4K [Index: 123] and RM8K-RM10K [Index: 152]



Malaysia's 1st local Indian channel. Provides quality of local programme that are targeted to Indian audience segments. Astro Vaanavil is an entertainment, infotainment and a variety channel that provides programming for the whole family. Audience can enjoy watching evergreen classic movie released from 1950 to 1980s The channel also offers content and campaign related to community and social-wellbeing centric

Monthly Reach (Ave. Past 3 Months)

2.0 Mil

Source: Kantar Media DTAM, Individual (Total Universe: 15,262K), January - March 2024 Index is against Total TV Universe

#### **GENDER**



#### **AGE**



and 60+ [Index: 125]

#### OCCUPATION



Skewed Housepersons / Not Working [Index: 111]

#### MONTHLY HOUSEHOLD INCOME



Skewed RM2K-RM4K [Index: 118] and RM8K-RM10K [Index: 115]



Malaysia's 1st 24-hour Tamil nonstop movie channel. Offers an exciting mix of blockbuster movies from the ear of 90s to latest new movie releases, featuring a wide range of exciting storylines, unforgettable blockbusters and star-studded movies make up the various genres. Astro Vellithirai brings the big screen experience into your living room, providing magnificent entertainment for the movie fans

> Monthly Reach (Ave. Past 3 Months)

> > 2.5Mil

Source: Kantar Media DTAM, Individual (Total Universe: 15,262K), January - March 2024 Index is against Total TV Universe

#### **GENDER**



#### **AGE** 150 25%