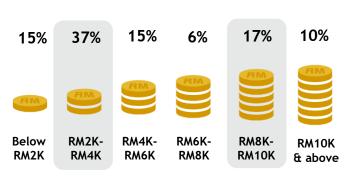

#### MONTHLY HOUSEHOLD INCOME

Skewed RM2K-RM4K [Index: 123] and RM8K-RM10K [Index: 152]

Malaysia's 1st local Indian channel. Provides quality of local programme that are targeted to Indian audience segments. Astro Vaanavil is an entertainment, infotainment and a variety channel that provides programming for the whole family. Audience can enjoy watching evergreen classic movie released from 1950 to 1980s The channel also offers content and campaign related to community and social-wellbeing centric