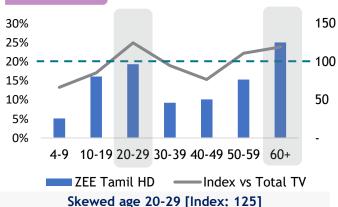

**BLUE COLLARS** 

**STUDENTS** 

HOUSEPERSONS/ **NOT WORKING** 

RM10K

& above

#### **AGE**



#### MONTHLY HOUSEHOLD INCOME



Skewed RM6K-RM8K [Index:117] and RM8K-RM10K [Index: 123]

RM8K

RM10K

RM6K

RM4K



Zee Tamil offers high quality drama series based on various types of family-oriented plot. With a variety of genres and stories such as female centric fiction shows, resonates with progressive mindsets, blockbuster movies and fun to watch reality shows for the viewers.

Monthly Reach (Ave. Past 3 Months)

1.4 Mil

Source: Kantar Media DTAM, Individual (Total Universe: 15,262K), January - March 2024 Index is against Total TV Universe

#### **GENDER**



#### **OCCUPATION**

**PMEBs** 

26% 11%





25%

STUDENTS



38%

HOUSEPERSONS/ NOT WORKING

10%

RM10K

& above

#### AGE



and 60+ [Index: 119]

#### MONTHLY HOUSEHOLD INCOME



Skewed RM2K-RM4K [Index:136]



### Thank you

**Go Beyond**