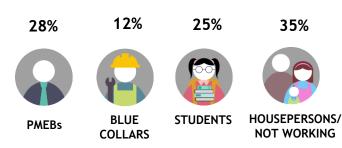

TV screens. It offers a variety of dramas, films and reality shows.

> Monthly Reach (Ave. Past 3 Months)

> > 1.5 Mil

Source: Kantar Media DTAM, Individual (Total Universe: 15,262K), January - March 2024 Index is against Total TV Universe

#### **GENDER**

**AGE** 

30%

25%

20% 15% 10%

5%

0%



## **PMEBs**

**OCCUPATION** 

11%



36%



28%



25%



**BLUE STUDENTS COLLARS** 

HOUSEPERSONS/ **NOT WORKING** 

#### MONTHLY HOUSEHOLD INCOME



and RM8K-RM10K [Index: 125]





Offering All Time Favourite Movies collection of Tamil films including blockbusters movies of Kollywood.

Monthly Reach (Ave. Past 3 Months)

1.4 Mil

Source: Kantar Media DTAM, Individual (Total Universe: 15,262K), January - March 2024 Index is against Total TV Universe

#### **GENDER**



#### **OCCUPATION**





## 16% 36% 16% 7% 15% 10%

MONTHLY HOUSEHOLD INCOME



Skewed RM2K-RM4K [Index: 121] And RM8K-RM10K [Index: 134]



A classic channel with general entertainment and Tamil Film Music from the Golden Era.

Monthly Reach (Ave. Past 3 Months)

1.0 Mil

Source: Kantar Media DTAM, Individual (Total Universe: 15,262K), January - March 2024 Index is against Total TV Universe

#### **GENDER**



#### **OCCUPATION**







50-59 [Index: 114] and 60+ [Index: 122]

#### MONTHLY HOUSEHOLD INCOME



Skewed RM2K-RM4K [Index: 121] and RM8K-RM10K [Index:150]



Sun Music is a popular 24-hour Tamil music channel, featuring chart - topping song clips, exciting live interviews with popular artistes, call-in song dedications and SMS chat segments, all anchored by young and funky hosts.

Monthly Reach (Ave.