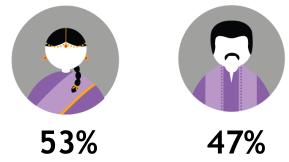

# GENDER 53% 47% ETHNIC 51% 1% 27% 6% 15% 0

Skewed to Indian [Index: 182], Others [Index: 414] and Other Bumiputra [Index: 447]

INDIAN

**OTHERS** 

CHINESE

MALAY

Skewed Housepersons / Not Working [Index: 116]