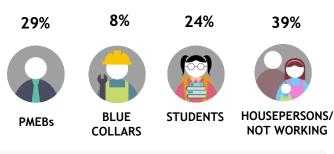

#### MONTHLY HOUSEHOLD INCOME

Skewed RM2K-RM4K [Index: 132] and RM8K - RM10K [Index: 134]

Sun News is a 24 -hour Tamil news featuring news ranges from the world, national, regional to local events of Chennai.

#### OCCUPATION

Skewed Housepersons / Not Working [Index: 112]