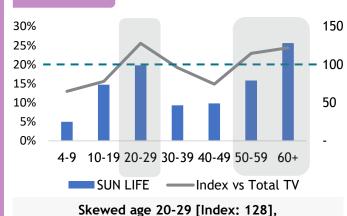

#### 30% 25% 20% 150 150 15% 10% 50 50 4-9 10-19 20-29 30-39 40-49 50-59 60+

#### Skewed age 20-29 [Index: 118] and 60+ [Index: 123]

——Index vs Total TV