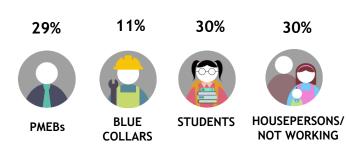

#### **OCCUPATION**

30% 11%

30%

29%

PMEBs BLUE STU

STUDENTS

HOUSEPERSONS/ NOT WORKING