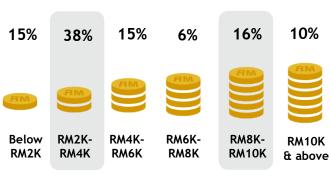

#### MONTHLY HOUSEHOLD INCOME

Skewed RM2K-RM4K [Index: 123] and RM8K-RM10K [Index: 152]

Malaysia's 1st local Indian channel. Provides quality of local programme that are targeted to Indian audience segments. Astro Vaanavil is an entertainment, infotainment and a variety channel that provides programming for the whole family. Audience can enjoy watching evergreen classic movie released from 1950 to 1980s The channel also offers content and campaign related to community and social-wellbeing centric