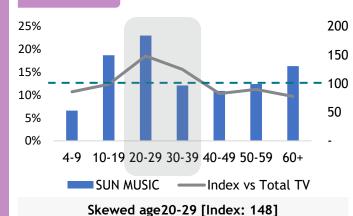

#### **AGE**

Skewed age 20-29 [Index: 156] and 30-39 {Index: 113]

#### AGE

and 30-39 [Index: 125]