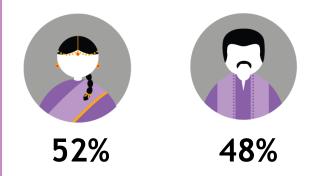

amil Nadu to Malaysian TV screens. It offers a variety of dramas, films and reality shows.

> Monthly Reach (Ave. Past 3 Months)

> > 1.5 Mil

Source: Kantar Media DTAM, Individual (Total Universe: 15,262K), January - March 2024 Index is against Total TV Universe

#### **GENDER**

**AGE** 

30%

25%

20% 15% 10%

5%

0%



## **PMEBs**

**OCCUPATION** 

11%



36%



28%



25%



**BLUE STUDENTS COLLARS** 

HOUSEPERSONS/ **NOT WORKING** 

#### MONTHLY HOUSEHOLD INCOME



and RM8K-RM10K [Index: 125]





Offering All Time Favourite Movies collection of Tamil films including blockbusters movies of Kollywood.

Monthly Reach (Ave. Past 3 Months)

1.4 Mil

Source: Kantar Media DTAM, Individual (Total Universe: 15,262K), January - March 2024 Index is against Total TV Universe

#### **GENDER**



#### **OCCUPATION**





## 16% 36% 16% 7% 15% 10%

MONTHLY HOUSEHOLD INCOME



Skewed RM2K-RM4K [Index: 121] And RM8K-RM10K [Index: 134]



A classic channel with general entertainment and Tamil Film Music from the Golden Era.

Monthly Reach (Ave. Past 3 Months)

1.0 Mil

Source: Kantar Media DTAM, Individual (Total Universe: 15,262K), January - March 2024 Index is against Total TV Universe

#### **GENDER**



#### **OCCUPATION**







50-59 [Index: 114] and 60+ [Index: 122]

#### MONTHLY HOUSEHOLD INCOME



Skewed RM2K-RM4K [Index: 121] and RM8K-RM10K [Index:150]



Sun Music is a popular 24-hour Tamil music channel, featuring chart - topping song clips, exciting live interviews with popular artistes, call-in song dedications and SMS chat segments, all anchored by young and funky host