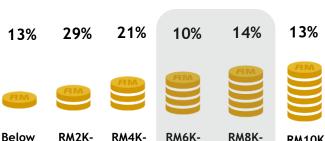

ndex: 123]

——Index vs Total TV

#### **OCCUPATION**

26% 10% 26%









38%

**PMEBs** 

BLUE COLLARS

STUDENTS

HOUSEPERSONS/ NOT WORKING

#### MONTHLY HOUSEHOLD INCOME



Skewed RM2K-RM4K [Index:132]



Zee Cinema showcases the best in-class Hindi Movies which have cemented Zee Cinema's position as one of the top Hindi Movie channel providing quality entertainment. Collection of movies are from classic to latest blockbusters.

> Monthly Reach (Ave. Past 3 Months)

> > 1.1 Mil

Source: Kantar Media DTAM, Individual (Total Universe: 15,262K), January - March 2024 Index is against Total TV Universe

#### **GENDER**



#### **OCCUPATION**











**PMEBs** 

**BLUE COLLARS** 

**STUDENTS** 

HOUSEPERSONS/ **NOT WORKING** 

RM10K

& above

#### **AGE**



#### MONTHLY HOUSEHOLD INCOME



Skewed RM6K-RM8K [Index:117] and RM8K-RM10K [Index: 123]

RM8K

RM10K

RM6K

RM4K



Zee Tamil offers high quality drama series based on various types of family-oriented plot. With a variety of genres and stories such as female centric fiction shows, resonates with progressive mindsets, blockbuster movies and fun to watch reality shows for the viewers.

Monthly Reach (Ave. Past 3 Months)

1.4 Mil

Source: Kantar Media DTAM, Individual (Total Universe: 15,262K), January - March 2024 Index is against Total TV Universe

#### **GENDER**



#### **OCCUPATION**

**PMEBs** 

26% 11%





25%

STUDENTS



38%

HOUSEPERSONS/ NOT WORKING

10%

RM10K

& above

#### AGE



and 60+ [Index: 119]

#### MONTHLY HOUSEHOLD INCOME



Skewed RM2K-RM4K [Index:136]



### Thank you

**Go Beyond**