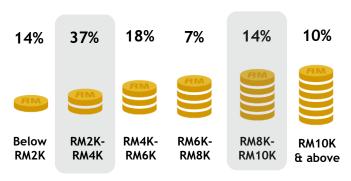

#### MONTHLY HOUSEHOLD INCOME

Skewed RM2K-RM4K [Index: 118] and RM8K-RM10K [Index: 115]

Malaysia's 1st 24-hour Tamil nonstop movie channel. Offers an exciting mix of blockbuster movies from the ear of 90s to latest new movie releases, featuring a wide range of exciting storylines, unforgettable blockbusters and star-studded movies make up the various genres. Astro Vellithirai brings the big screen experience into your living room, providing magnificent entertainment for the movie fans