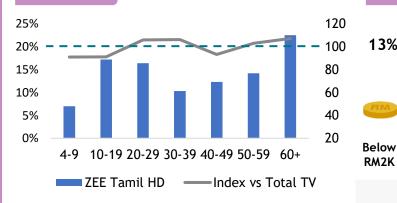

age 20-29 [Index: 118] and 60+ [Index: 123]

——Index vs Total TV

#### **OCCUPATION**

26% 10% 26%









38%

**PMEBs** 

BLUE COLLARS

STUDENTS

HOUSEPERSONS/ NOT WORKING

#### MONTHLY HOUSEHOLD INCOME



Skewed RM2K-RM4K [Index:132]



Zee Cinema showcases the best in-class Hindi Movies which have cemented Zee Cinema's position as one of the top Hindi Movie channel providing quality entertainment. Collection of movies are from classic to latest blockbusters.

> Monthly Reach (Ave. Past 3 Months)

> > 1.1 Mil

Source: Kantar Media DTAM, Individual (Total Universe: 15,262K), January - March 2024 Index is against Total TV Universe

#### **GENDER**



#### **OCCUPATION**











**PMEBs** 

**BLUE COLLARS** 

**STUDENTS** 

HOUSEPERSONS/ **NOT WORKING** 

RM10K

& above

#### **AGE**



#### MONTHLY HOUSEHOLD INCOME



Skewed RM6K-RM8K [Index:117] and RM8K-RM10K [Index: 123]

RM8K

RM10K

RM6K

RM4K



Zee Tamil offers high quality drama series based on various types of family-oriented plot. With a variety of genres and stories such as female centric fiction shows, resonates with progressive mindsets, blockbuster movies and fun to watch reality shows for the viewers.

Monthly Reach (Ave. Past 3 Months)

1.4 Mil

Source: Kantar Media DTAM, Individual (Total Universe: 15,262K), January - March 2024 Index is against Total TV Universe

#### **GENDER**



#### **OCCUPATION**

**PMEBs** 

26% 11%





25%

STUDENTS



38%

HOUSEPERSONS/ NOT WORKING

10%

RM10K

& above

#### AGE



and 60+ [Index: 119]

#### MONTHLY HOUSEHOLD INCOME



Skewed RM2K-RM4K [Index:136]



### Than