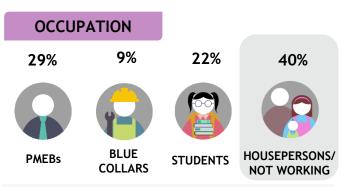

#### **OCCUPATION**

30% 11%

30%

29%

PMEBs BLUE STU

STUDENTS

HOUSEPERSONS/ NOT WORKING