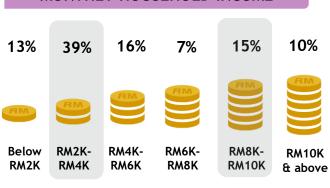

#### MONTHLY HOUSEHOLD INCOME

Skewed RM2K-RM4K [Index: 132] and RM8K - RM10K [Index: 134]

Sun News is a 24 -hour Tamil news featuring news ranges from the world, national, regional to local events of Chennai.

#### MONTHLY HOUSEHOLD INCOME

Skewed RM2K-RM4K [Index:129] and RM8K-RM10K [Index:143]

Sun TV is the ultimate family channel that brings an engaging assortment of mega serials, film-based entertainment, women's programmes, talk shows, children's programmes and music-based programmes. The channel also offers Huge Blockbuster movies, Mega concerts, Celebrity based shows i.e Awards and Film Launches.