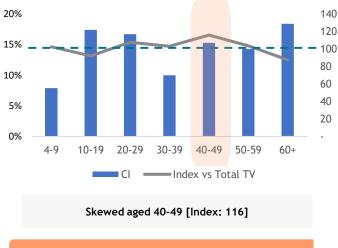

BLUE

COLLARS

**PMEBs** 

Skewed aged 40-49 [Index: 115]

Skewed RM6-RM8K [Index: 111]

BBC earth

Channel 554

BBC Earth showcases the work of the world's foremost factual film-makers and it seeks to take audiences on a thrilling journey of discovery. From the smallest creature under the microscope to the limitless expanses of space, BBC Earth brings viewers faceto-face with heart-pounding action, mind-blowing ideas and the wonder of being human.

Source: Kantar Media DTAM, Individual (Total Universe: 15,262K), January - March 2024 Index is against Total TV Universe7

Skewed PMEBs [Index: 123]

AGE

| MONTHLY HOUSEHOLD INCOME |       |       |       |       |              |  |  |
|--------------------------|-------|-------|-------|-------|--------------|--|--|
| 11%                      | 31%   | 17%   | 7%    | 16%   | 1 <b>9</b> % |  |  |
| RM                       | RM    | FIM   |       |       |              |  |  |
| Below                    | RM2K- | RM4K- | RM6K- | RM8K- | RM10K        |  |  |
| RM2K                     | RM4K  | RM6K  | RM8K  | RM10K | & above      |  |  |