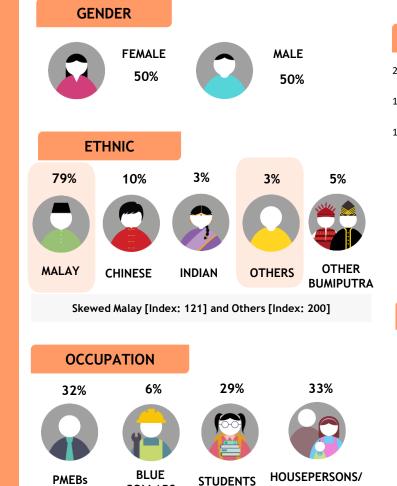

Source: Kantar Media DTAM, Individual (Total Universe: 15,262K), January - March 2024 Index is against Total TV Universe7

|   | MONTHLY HOUSEHOLD INCOME |               |               |               |                |                  |  |  |
|---|--------------------------|---------------|---------------|---------------|----------------|------------------|--|--|
|   | 14%                      | 30%           | 17%           | <b>9</b> %    | 13%            | 17%              |  |  |
|   | RM                       | RM            | RIM           | RIM           |                |                  |  |  |
| _ | elow<br>RM2K             | RM2K-<br>RM4K | RM4K-<br>RM6K | RM6K-<br>RM8K | RM8K-<br>RM10K | RM10K<br>& above |  |  |

Skewed RM8K-RM10K [Index: 112] and RM10K & above [Index: 113]

Leading home and lifestyle entertainment brand HGTV is the first regional channel dedicated exclusively to the growing home and lifestyle category in Asia. HGTV is one of the world's leading producers of lifestyle content.