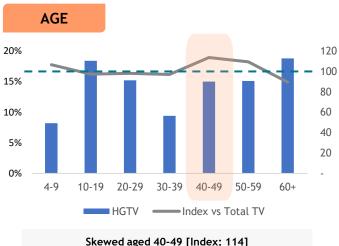

Skewed RM8K-RM10K [Index: 112] and RM10K & above [Index: 113]

Leading home and lifestyle entertainment brand HGTV is the first regional channel dedicated exclusively to the growing home and lifestyle category in Asia. HGTV is one of the world's leading producers of lifestyle content.

#### AGE

Skewed aged 10-19 [Index: 111] and 40-49 [Index: 111]

Skewed RM6K-RM8K [Index: 111], RM8-RM10K [Index: 140], RM10K & above [Index: 115]

Food Network offers original production cooking shows by world-renown celebrity chefs and lifestyle competition programmes which are compelling and relevant to Asian cultures.