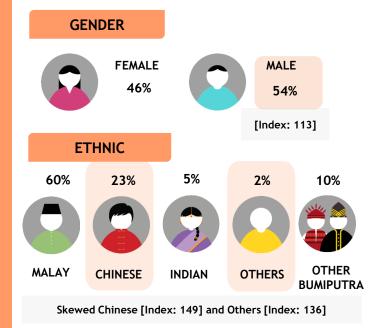

BLUE

COLLARS

**PMEBs** 

Skewed aged 40-49 [Index: 115]

Skewed RM6-RM8K [Index: 111]

BBC earth

Channel 554

BBC Earth showcases the work of the world's foremost factual film-makers and it seeks to take audiences on a thrilling journey of discovery. From the smallest creature under the microscope to the limitless expanses of space, BBC Earth brings viewers faceto-face with heart-pounding action, mind-blowing ideas and the wonder of being human.