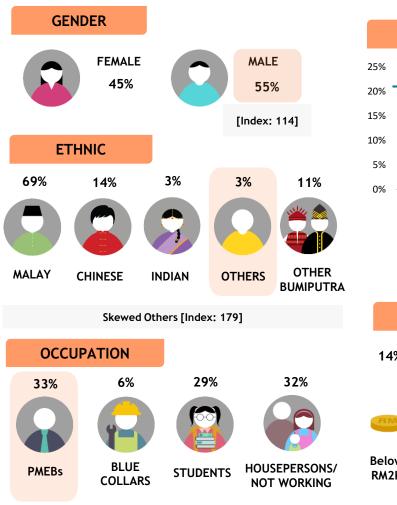

Skewed RM8K-RM10K [Index: 142] and RM10K & above [Index: 124]

Discovery Asia is a global highdefinition television network which showcases untamed nature, and diverse cultures that bring viewers on an in-depth journey of Asia at its best and most wondrous. From wildlife and conservation, to human interest stories, change makers and skyscrapers, Discovery Asia lets viewers in, one country at a time.