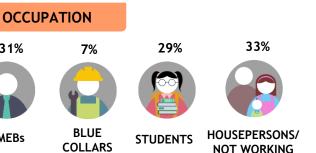

| - fin                                                  | GE    | NDER            |              |              |                         |                                   |              |           |               |                |             |
|--------------------------------------------------------|-------|-----------------|--------------|--------------|-------------------------|-----------------------------------|--------------|-----------|---------------|----------------|-------------|
| channel 709<br>e Asian Food Network gives              | E     | FEMALE<br>55%   | C            | MAL<br>45    |                         | 30%<br>25%<br>20% -<br>15%<br>10% | AGE          |           | _             |                | 1           |
| he Asian perspective and<br>ampions Asian heritage and | 53%   | 28%             | <b>9</b> %   | 3%           | 7%                      | 5%                                |              |           |               |                |             |
| · · · · · · · · · · · · · · · · · · ·                  |       |                 | 7            | 0            |                         | 0% —                              | 4-9 10-1     |           | 30-39 40-49   |                | 60+         |
| ebrity chefs. Other content                            | MALAY | CHINESE         | INDIAN       | OTHERS       |                         |                                   | Sł           | weed aged | 60+ [Index:   | 120]           |             |
| orimarily food-based, and cludes programs featuring    | Skewe | ed Chinese [Ind | ex: 183] and | Others [Inde |                         |                                   | MONT         | HLY HOU   | ISEHOLD       | INCOME         |             |
|                                                        | 000   |                 |              |              |                         | 15%                               | <b>6 27%</b> | 21%       | 9%            | 12%            |             |
| Monthly Poach                                          | 32%   | 6%              | 2            | 6%           | 36%                     | 1370                              |              | 21%       | 270           | 12/0           |             |
| Monthly Reach<br>(Ave. Past 3 Months)<br>1.8 Mil       | 9     |                 |              |              |                         | RM                                | F            | RM        |               | FIM            | E<br>5<br>4 |
|                                                        | PMEBs | BLUE<br>COLLAR  | STUD         |              | SEPERSONS/<br>T WORKING | Below<br>RM2K                     |              |           | RM6K-<br>RM8K | RM8K-<br>RM10K |             |