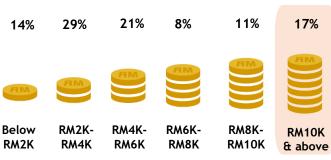

#### AGE

Skewed aged 10-19 [Index: 111] and 40-49 [Index: 111]

Skewed RM6K-RM8K [Index: 111], RM8-RM10K [Index: 140], RM10K & above [Index: 115]

Food Network offers original production cooking shows by world-renown celebrity chefs and lifestyle competition programmes which are compelling and relevant to Asian cultures.