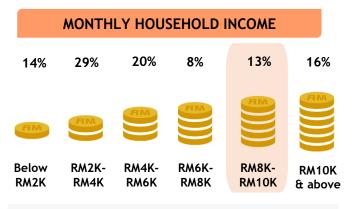

| - fin                                                  | GE    | NDER            |              |              |                         |                                   |              |           |               |                |             |
|--------------------------------------------------------|-------|-----------------|--------------|--------------|-------------------------|-----------------------------------|--------------|-----------|---------------|----------------|-------------|
| channel 709<br>e Asian Food Network gives              | E     | FEMALE<br>55%   | C            | MAL<br>45    |                         | 30%<br>25%<br>20% -<br>15%<br>10% | AGE          |           | _             |                | 1           |
| he Asian perspective and<br>ampions Asian heritage and | 53%   | 28%             | <b>9</b> %   | 3%           | 7%                      | 5%                                |              |           |               |                |             |
| · · · · · · · · · · · · · · · · · · ·                  |       |                 | 7            | 0            |                         | 0% —                              | 4-9 10-1     |           | 30-39 40-49   |                | 60+         |
| ebrity chefs. Other content                            | MALAY | CHINESE         | INDIAN       | OTHERS       |                         |                                   | Sł           | weed aged | 60+ [Index:   | 120]           |             |
| orimarily food-based, and cludes programs featuring    | Skewe | ed Chinese [Ind | ex: 183] and | Others [Inde |                         |                                   | MONT         | HLY HOU   | ISEHOLD       | INCOME         |             |
|                                                        | 000   |                 |              |              |                         | 15%                               | <b>6 27%</b> | 21%       | 9%            | 12%            |             |
| Monthly Poach                                          | 32%   | 6%              | 2            | 6%           | 36%                     | 1370                              |              | 21%       | 270           | 12/0           |             |
| Monthly Reach<br>(Ave. Past 3 Months)<br>1.8 Mil       | 9     |                 |              |              |                         | RM                                | F            | RM        |               | FIM            | E<br>5<br>4 |
|                                                        | PMEBs | BLUE<br>COLLAR  | STUD         |              | SEPERSONS/<br>T WORKING | Below<br>RM2K                     |              |           | RM6K-<br>RM8K | RM8K-<br>RM10K |             |

140

120

- 100 80

60

40 20

16%

RM10K & above

Source: Kantar Media DTAM, Individual (Total Universe: 15,262K), January - March 2024 Index is against Total TV Universe7