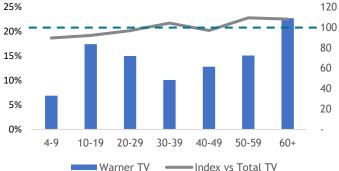

Skewed RM8K-RM10K [Index: 118]

Warner TV offers viewers in Asia the chance to get into it, with an unprecedented mix of hit TV series and blockbuster movies. Its line-up boasts the world's biggest franchises, first-run exclusives for the region and fan-favorites across a wide range of genres from action, comedy and drama. Warner TV is also home to feature films from the legendary studios of Warner Bros. Entertainment.

1.2 Mil

Source: Kantar Media DTAM, Individual (Total Universe: 15,262K), January - March 2024 Index is against Total TV Universe7

| MONTHLY HOUSEHOLD INCOME |               |               |               |                |                  |  |  |  |
|--------------------------|---------------|---------------|---------------|----------------|------------------|--|--|--|
| 14%                      | 28%           | 21%           | 8%            | 13%            | 16%              |  |  |  |
| RM                       | RM            | FIM           | RIM           | RIM            |                  |  |  |  |
| Below<br>RM2K            | RM2K-<br>RM4K | RM4K-<br>RM6K | RM6K-<br>RM8K | RM8K-<br>RM10K | RM10K<br>& above |  |  |  |

Skewed RM8K-RM10K [Index: 118]