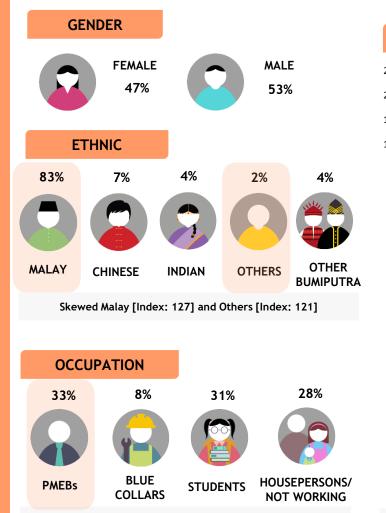

HITS NOW is a celebration of the current US TV and features a curated selection of the greatest drama, comedy, game shows, reality, true crime, and the hottest entertainment news.

Skewed PMEBs {Index: 112]

AGE

Skewed aged 40-49 [Index: 117]

MONTHLY HOUSEHOLD INCOME

Skewed RM10K & above [Index: 111]

Monthly Reach (Ave. Past 3 Months)

1.6 Mil

Source: Kantar Media DTAM, Individual (Total Universe: 15,262K), January - March 2024 Index is against Total TV Universe7

Lifetime is a female-focused entertainment destination committed to telling distinctive stories about real people that informs, motivates and enriches her perspective of life.

Skewed Malay [Index: 124] and Others [Index: 129]

Source: Kantar Media DTAM, Individual (Total Universe: 15,262K), January - March 2024 Index is against Total TV Universe7

Skewed aged 40-49 [Index: 118]

Skewed RM8K-RM10K [Index: 113]