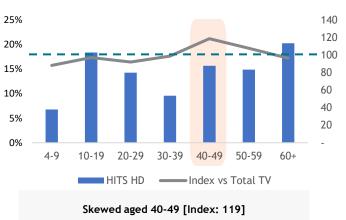

Monthly Reach (Ave. Past 3 Months)

1.3 Mil

Imagine having your all-time favourite award-winning series and iconic TV characters all in one channel! HITS brings you the greatest TV ever created including the finest dramas and comedies in HD quality for the first time in Asia.

#### AGE

Skewed aged 20-29 [Index: 123], 30-39 [Index: 118] and 40-49 [Index: 117]

AGE

Skewed aged 40-49 [Index: 117]

MONTHLY HOUSEHOLD INCOME

Skewed RM10K & above [Index: 111]

Monthly Reach (Ave. Past 3 Months)

1.6 Mil

Source: Kantar Media DTAM, Individual (Total Universe: 15,262K), January - March 2024 Index is against Total TV Universe7