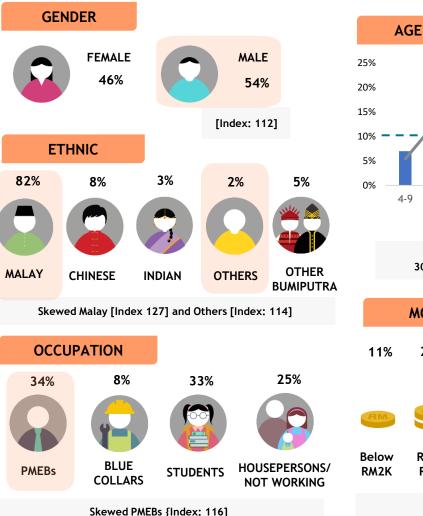

| - fin                                                  | GE    | NDER            |              |              |                         |                                   |              |           |               |                |             |
|--------------------------------------------------------|-------|-----------------|--------------|--------------|-------------------------|-----------------------------------|--------------|-----------|---------------|----------------|-------------|
| channel 709<br>e Asian Food Network gives              | E     | FEMALE<br>55%   | C            | MAL<br>45    |                         | 30%<br>25%<br>20% -<br>15%<br>10% | AGE          |           | _             |                | 1           |
| he Asian perspective and<br>ampions Asian heritage and | 53%   | 28%             | <b>9</b> %   | 3%           | 7%                      | 5%                                |              |           |               |                |             |
| · · · · · · · · · · · · · · · · · · ·                  |       |                 | 7            | 0            |                         | 0% —                              | 4-9 10-1     |           | 30-39 40-49   |                | 60+         |
| ebrity chefs. Other content                            | MALAY | CHINESE         | INDIAN       | OTHERS       |                         |                                   | Sł           | weed aged | 60+ [Index:   | 120]           |             |
| orimarily food-based, and cludes programs featuring    | Skewe | ed Chinese [Ind | ex: 183] and | Others [Inde |                         |                                   | MONT         | HLY HOU   | ISEHOLD       | INCOME         |             |
|                                                        | 000   |                 |              |              |                         | 15%                               | <b>6 27%</b> | 21%       | 9%            | 12%            |             |
| Monthly Poach                                          | 32%   | 6%              | 2            | 6%           | 36%                     | 1370                              |              | 21%       | 270           | 12/0           |             |
| Monthly Reach<br>(Ave. Past 3 Months)<br>1.8 Mil       | 9     |                 |              |              |                         | RM                                | F            | RM        |               | FIM            | E<br>5<br>4 |
|                                                        | PMEBs | BLUE<br>COLLAR  | STUD         |              | SEPERSONS/<br>T WORKING | Below<br>RM2K                     |              |           | RM6K-<br>RM8K | RM8K-<br>RM10K |             |