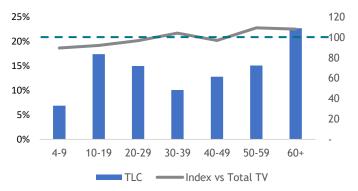

> Skewed aged 20-29 [Index: 126], 30-39 [Index: 114] and 40-49 [Index: 120]

MONTHLY HOUSEHOLD INCOME

Skewed RM8K-RM10K [Index: 121] and RM10K & above [Index:131] TLC

Channel 707

TLC celebrates everyday life and special occasions by offering new perspectives and shared experiences from real-life people in remarkable circumstances.

TLC brings you life that is anything but ordinary. Get the inside track on all the things you love to do, and the insights that make everything you experience more interesting. TLC engages the heart, mind and soul by letting you savor the best the world has to offer.

Source: Kantar Media DTAM, Individual (Total Universe: 15,262K), January - March 2024 Index is against Total TV Universe7

AGE

|               | MONTHLY HOUSEHOLD INCOME |               |               |                |                  |  |  |  |  |
|---------------|--------------------------|---------------|---------------|----------------|------------------|--|--|--|--|
| 14%           | 5 <b>28</b> %            | 21%           | 8%            | 13%            | 16%              |  |  |  |  |
| RM            | RM                       | RIM           | RM            |                |                  |  |  |  |  |
| Belov<br>RM2k |                          | RM4K-<br>RM6K | RM6K-<br>RM8K | RM8K-<br>RM10K | RM10K<br>& above |  |  |  |  |

Skewed RM8K-RM10K [Index: 118]

Warner TV offers viewers in Asia the chance to get into it, with an unprecedented mix of hit TV series and blockbuster movies. Its line-up boasts the world's biggest franchises, first-run exclusives for the region and fan-favorites across a wide range of genres from action, comedy and drama. Warner TV is also home to feature films from the legendary studios of Warner Bros. Entertainment.