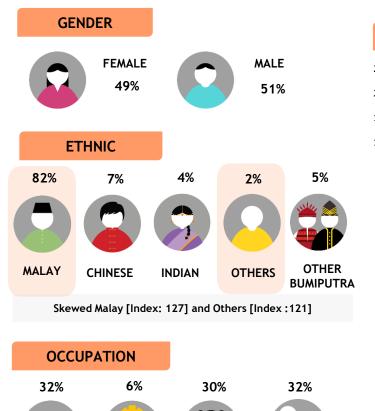

| - fin                                                  | GE    | NDER            |              |              |                         |                                   |              |           |               |                |             |
|--------------------------------------------------------|-------|-----------------|--------------|--------------|-------------------------|-----------------------------------|--------------|-----------|---------------|----------------|-------------|
| channel 709<br>e Asian Food Network gives              | E     | FEMALE<br>55%   | C            | MAL<br>45    |                         | 30%<br>25%<br>20% -<br>15%<br>10% | AGE          |           | _             |                | 1           |
| he Asian perspective and<br>ampions Asian heritage and | 53%   | 28%             | <b>9</b> %   | 3%           | 7%                      | 5%                                |              |           |               |                |             |
| · · · · · · · · · · · · · · · · · · ·                  |       |                 | 7            | 0            |                         | 0% —                              | 4-9 10-1     |           | 30-39 40-49   |                | 60+         |
| ebrity chefs. Other content                            | MALAY | CHINESE         | INDIAN       | OTHERS       |                         |                                   | Sł           | weed aged | 60+ [Index:   | 120]           |             |
| orimarily food-based, and cludes programs featuring    | Skewe | ed Chinese [Ind | ex: 183] and | Others [Inde |                         |                                   | MONT         | HLY HOU   | ISEHOLD       | INCOME         |             |
|                                                        | 000   |                 |              |              |                         | 15%                               | <b>6 27%</b> | 21%       | 9%            | 12%            |             |
| Monthly Poach                                          | 32%   | 6%              | 2            | 6%           | 36%                     | 1370                              |              | 21%       | 270           | 12/0           |             |
| Monthly Reach<br>(Ave. Past 3 Months)<br>1.8 Mil       | 9     |                 |              |              |                         | RM                                | F            | RM        |               | FIM            | E<br>5<br>4 |
|                                                        | PMEBs | BLUE<br>COLLAR  | STUD         |              | SEPERSONS/<br>T WORKING | Below<br>RM2K                     |              |           | RM6K-<br>RM8K | RM8K-<br>RM10K |             |