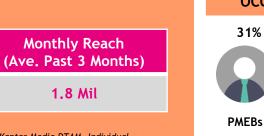

| - fin                                                  | GE    | NDER            |              |              |                         |                                   |              |           |               |                |             |
|--------------------------------------------------------|-------|-----------------|--------------|--------------|-------------------------|-----------------------------------|--------------|-----------|---------------|----------------|-------------|
| channel 709<br>e Asian Food Network gives              | E     | FEMALE<br>55%   | C            | MAL<br>45    |                         | 30%<br>25%<br>20% -<br>15%<br>10% | AGE          |           | _             |                | 1           |
| he Asian perspective and<br>ampions Asian heritage and | 53%   | 28%             | <b>9</b> %   | 3%           | 7%                      | 5%                                |              |           |               |                |             |
| · · · · · · · · · · · · · · · · · · ·                  |       |                 | 7            | 0            |                         | 0% —                              | 4-9 10-1     |           | 30-39 40-49   |                | 60+         |
| ebrity chefs. Other content                            | MALAY | CHINESE         | INDIAN       | OTHERS       |                         |                                   | Sł           | weed aged | 60+ [Index:   | 120]           |             |
| orimarily food-based, and cludes programs featuring    | Skewe | ed Chinese [Ind | ex: 183] and | Others [Inde |                         |                                   | MONT         | HLY HOU   | ISEHOLD       | INCOME         |             |
|                                                        | 000   |                 |              |              |                         | 15%                               | <b>6 27%</b> | 21%       | 9%            | 12%            |             |
| Monthly Poach                                          | 32%   | 6%              | 2            | 6%           | 36%                     | 1370                              |              | 21%       | 270           | 12/0           |             |
| Monthly Reach<br>(Ave. Past 3 Months)<br>1.8 Mil       | 9     |                 |              |              |                         | RM                                | F            | RM        |               | FIM            | E<br>5<br>4 |
|                                                        | PMEBs | BLUE<br>COLLAR  | STUD         |              | SEPERSONS/<br>T WORKING | Below<br>RM2K                     |              |           | RM6K-<br>RM8K | RM8K-<br>RM10K |             |