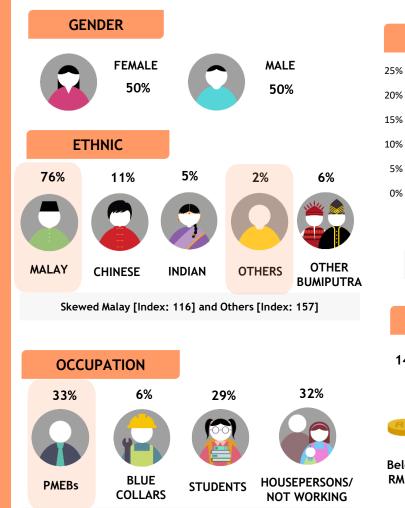

| - fin                                                  | GE    | NDER            |              |              |                         |                                   |              |           |               |                |             |
|--------------------------------------------------------|-------|-----------------|--------------|--------------|-------------------------|-----------------------------------|--------------|-----------|---------------|----------------|-------------|
| channel 709<br>e Asian Food Network gives              | E     | FEMALE<br>55%   | C            | MAL<br>45    |                         | 30%<br>25%<br>20% -<br>15%<br>10% | AGE          |           | _             |                | 1           |
| he Asian perspective and<br>ampions Asian heritage and | 53%   | 28%             | <b>9</b> %   | 3%           | 7%                      | 5%                                |              |           |               |                |             |
| · · · · · · · · · · · · · · · · · · ·                  |       |                 | 7            | 0            |                         | 0% —                              | 4-9 10-1     |           | 30-39 40-49   |                | 60+         |
| ebrity chefs. Other content                            | MALAY | CHINESE         | INDIAN       | OTHERS       |                         |                                   | Sł           | weed aged | 60+ [Index:   | 120]           |             |
| orimarily food-based, and cludes programs featuring    | Skewe | ed Chinese [Ind | ex: 183] and | Others [Inde |                         |                                   | MONT         | HLY HOU   | ISEHOLD       | INCOME         |             |
|                                                        | 000   |                 |              |              |                         | 15%                               | <b>6 27%</b> | 21%       | 9%            | 12%            |             |
| Monthly Poach                                          | 32%   | 6%              | 2            | 6%           | 36%                     | 1370                              |              | 21%       | 270           | 12/0           |             |
| Monthly Reach<br>(Ave. Past 3 Months)<br>1.8 Mil       | 9     |                 |              |              |                         | RM                                | F            | RM        |               | FIM            | E<br>5<br>4 |
|                                                        | PMEBs | BLUE<br>COLLAR  | STUD         |              | SEPERSONS/<br>T WORKING | Below<br>RM2K                     |              |           | RM6K-<br>RM8K | RM8K-<br>RM10K |             |