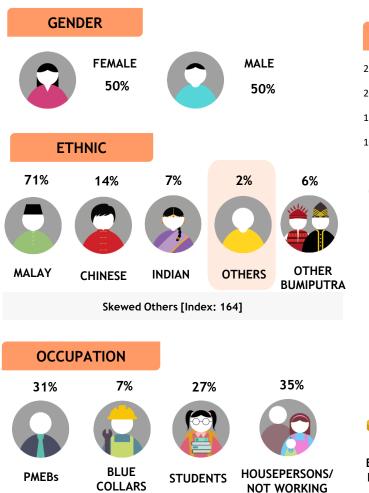

> Skewed aged 20-29 [Index: 126], 30-39 [Index: 114] and 40-49 [Index: 120]

MONTHLY HOUSEHOLD INCOME

Skewed RM8K-RM10K [Index: 121] and RM10K & above [Index:131] TLC

Channel 707

TLC celebrates everyday life and special occasions by offering new perspectives and shared experiences from real-life people in remarkable circumstances.

TLC brings you life that is anything but ordinary. Get the inside track on all the things you love to do, and the insights that make everything you experience more interesting. TLC engages the heart, mind and soul by letting you savor the best the world has to offer.