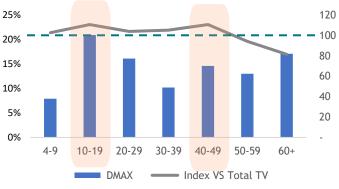

Skewed PMEBs [Index: 113]

Skewed RM10K & above [Index: 130]

DMAX is the definitive factual entertainment destination for young men who live life to the absolute fullest. From cars and combat, to extreme antics and enterprise, the channel is designed for the infotainment junkie's insatiable appetite for smarts, wit and adrenalin. DMAX offers its viewers the opportunity to step out of their daily lives and go on a wild adventure - no matter what their passions are - turbo-charged rides, the great outdoors, technology, or treasure-hunting.

#### AGE

Skewed aged 10-19 [Index: 111] and 40-49 [Index: 111]

Skewed RM6K-RM8K [Index: 111], RM8-RM10K [Index: 140], RM10K & above [Index: 115]

Food Network offers original production cooking shows by world-renown celebrity chefs and lifestyle competition programmes which are compelling and relevant to Asian cultures.