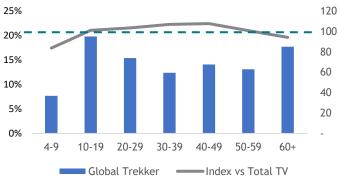

Monthly Reach (Ave. Past 3 Months)

1.4 Mil

Global Trekker is a new multigenre factual entertainment brand that has been specially and carefully curated with the aim to broaden one's mind, open your heart and inspire your soul. It's the daily one-stop brand to originals, first and exclusive content that nurtures curiosity and opens you to a world of new discoveries.

Source: Kantar Media DTAM, Individual (Total Universe: 15,262K), January - March 2024 Index is against Total TV Universe7

|   | MONTHLY HOUSEHOLD INCOME |               |               |               |                |                  |  |  |
|---|--------------------------|---------------|---------------|---------------|----------------|------------------|--|--|
|   | 14%                      | 30%           | 17%           | <b>9</b> %    | 13%            | 17%              |  |  |
|   | RM                       | RM            | RIM           | RIM           |                |                  |  |  |
| _ | elow<br>RM2K             | RM2K-<br>RM4K | RM4K-<br>RM6K | RM6K-<br>RM8K | RM8K-<br>RM10K | RM10K<br>& above |  |  |

Skewed RM8K-RM10K [Index: 112] and RM10K & above [Index: 113]

Leading home and lifestyle entertainment brand HGTV is the first regional channel dedicated exclusively to the growing home and lifestyle category in Asia. HGTV is one of the world's leading producers of lifestyle content.