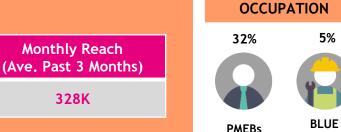

BLUE

COLLARS

**PMEBs** 

Skewed aged 40-49 [Index: 115]

Skewed RM6-RM8K [Index: 111]

BBC earth

Channel 554

BBC Earth showcases the work of the world's foremost factual film-makers and it seeks to take audiences on a thrilling journey of discovery. From the smallest creature under the microscope to the limitless expanses of space, BBC Earth brings viewers faceto-face with heart-pounding action, mind-blowing ideas and the wonder of being human.

> Monthly Reach (Ave. Past 3 Months)

> > 1.1 Mil

Source: Kantar Media DTAM, Individual (Total Universe: 15,262K), January - March 2024 Index is against Total TV Universe7

**STUDENTS** 

HOUSEPERSONS/

NOT WORKING