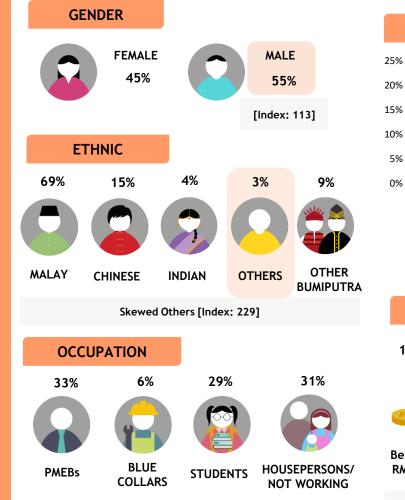

Skewed RM8K-RM10K [Index: 112] and RM10K & above [Index: 113]

Leading home and lifestyle entertainment brand HGTV is the first regional channel dedicated exclusively to the growing home and lifestyle category in Asia. HGTV is one of the world's leading producers of lifestyle content.

COLLARS

NOT WORKING

| MONTHLY HOUSEHOLD INCOME |               |               |               |                |                  |  |  |  |
|--------------------------|---------------|---------------|---------------|----------------|------------------|--|--|--|
| 12%                      | 28%           | 16%           | <b>9</b> %    | 16%            | 19%              |  |  |  |
| Below<br>RM2K            | RM2K-<br>RM4K | RM4K-<br>RM6K | RM6K-<br>RM8K | RM8K-<br>RM10K | RM10K<br>& above |  |  |  |

Skewed RM8K-RM10K [Index :140] and RM10K & above [Index: 128]

Source: Kantar Media DTAM, Individual (Total Universe: 15,262K), January - March 2024 Index is against Total TV Universe7

Monthly Reach (Ave. Past 3 Months)