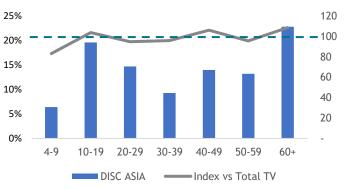

Skewed RM8K-RM10K [Index: 142] and RM10K & above [Index: 124]

Discovery Asia is a global highdefinition television network which showcases untamed nature, and diverse cultures that bring viewers on an in-depth journey of Asia at its best and most wondrous. From wildlife and conservation, to human interest stories, change makers and skyscrapers, Discovery Asia lets viewers in, one country at a time.

Source: Kantar Media DTAM, Individual (Total Universe: 15,262K), January - March 2024 Index is against Total TV Universe7