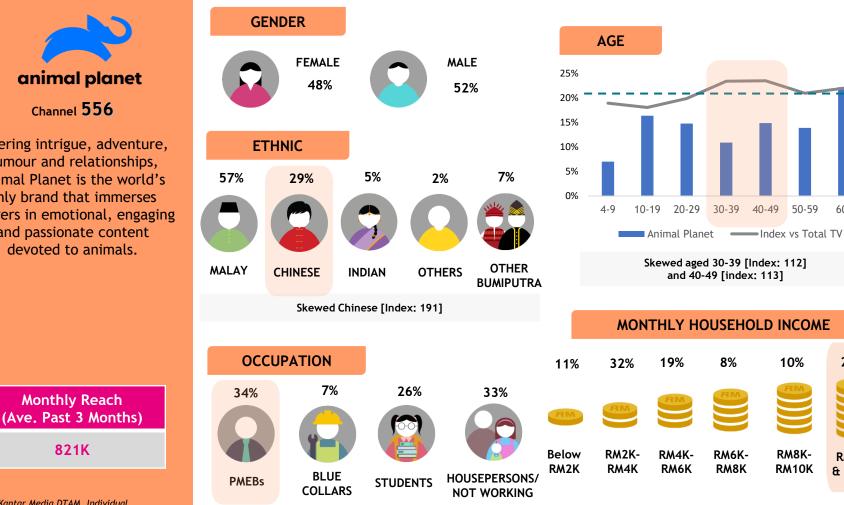

## **ENGLISH SEGMENT**

Offering intrigue, adventure, humour and relationships, Animal Planet is the world's only brand that immerses viewers in emotional, engaging and passionate content devoted to animals.

Source: Kantar Media DTAM, Individual (Total Universe: 15,262K), January - March 2024 Index is against Total TV Universe

Monthly Reach

821K

Skewed PMEBs [Index: 116]

40-49

50-59

10%

RM8K-