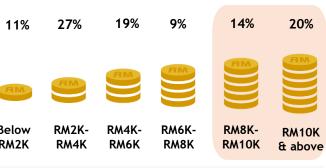

BLUE

COLLARS

**PMEBs** 

| MONTHLY HOUSEHOLD INCOME |               |               |               |                |                  |  |  |  |
|--------------------------|---------------|---------------|---------------|----------------|------------------|--|--|--|
| 11%                      | 30%           | 18%           | 8%            | 12%            | 21%              |  |  |  |
| RM                       | RM            | FIM           |               |                |                  |  |  |  |
| Below<br>RM2K            | RM2K-<br>RM4K | RM4K-<br>RM6K | RM6K-<br>RM8K | RM8K-<br>RM10K | RM10K<br>& above |  |  |  |