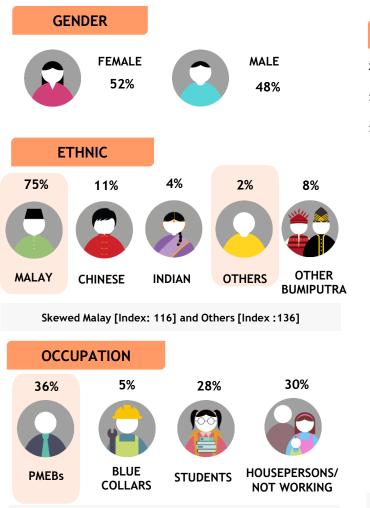

Skewed RM10K & above [Index: 137]

BBG lifestyle

Channel 717

BBC Lifestyle showcases real human stories transforming and revamping homes, invigorating cooking and helping to become healthier, happier and get the best out of life.