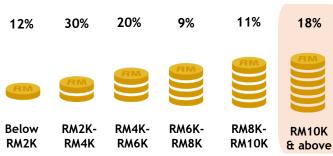

Source: Kantar Media DTAM, Individual (Total Universe: 15,262K), January - March 2024 Index is against Total TV Universe

Monthly Reach

821K

Skewed PMEBs [Index: 116]

40-49

50-59

10%

RM8K-

RM10K

60 +

20%

RM10K

& above

120

100

80