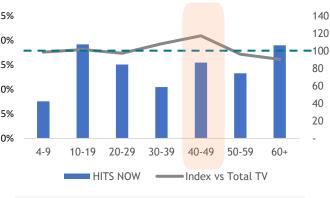

HITS NOW is a celebration of the current US TV and features a curated selection of the greatest drama, comedy, game shows, reality, true crime, and the hottest entertainment news.

Skewed PMEBs {Index: 112]

AGE

Skewed aged 40-49 [Index: 117]

MONTHLY HOUSEHOLD INCOME

Skewed RM10K & above [Index: 111]

Monthly Reach (Ave. Past 3 Months)

1.6 Mil

Source: Kantar Media DTAM, Individual (Total Universe: 15,262K), January - March 2024 Index is against Total TV Universe7