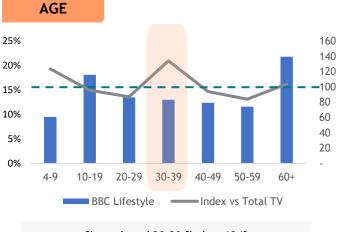

Skewed RM10K & above [Index: 137]

BBG lifestyle

Channel 717

BBC Lifestyle showcases real human stories transforming and revamping homes, invigorating cooking and helping to become healthier, happier and get the best out of life.

#### 10% 32% 16% 29% 34% STUDENTS HOUSEPERSONS/ NOT WORKING MONTHLET HOUSE Below RM2K-RM2K-RM4K-RM4K-RM4K-RM4K-

Skewed aged 30-39 [Index: 134]