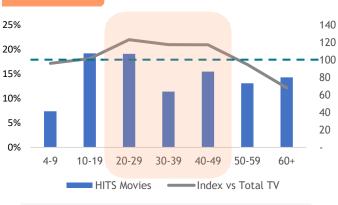

1.1 Mil

HITS MOVIES celebrates the best blockbuster films ever made from the '60s to the '90s in stunning HD. It's a channel with playlists that people will love and follow. HITS Movies have selected and curated evergreen and recognizable movies in a simple manner with programming that people will understand, watch and love.

#### AGE

Skewed aged 20-29 [Index: 123], 30-39 [Index: 118] and 40-49 [Index: 117]