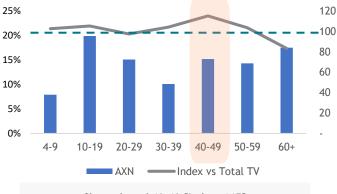

AXN features exclusive toprated drama series. blockbuster features, reality programs and groundbreaking original productions. The channel appeals to a discerning audience seeking content that is smart, intriguing and unexpected, and all delivered close to U.S. telecasts. From SEAL Team and MacGyver to The Amazing Race Asia and Asia's Got Talent. AXN is defined not by a genre, but by an attitude that truly redefines action