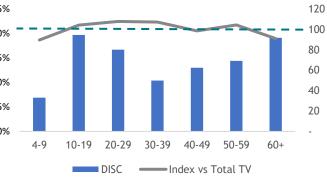

Source: Kantar Media DTAM, Individual (Total Universe: 15,262K), January - March 2024 Index is against Total TV Universe7