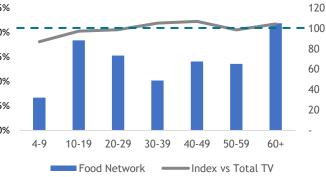

| - fin                                                  | GE    | NDER            |              |              |                         |                                   |              |           |               |                |             |
|--------------------------------------------------------|-------|-----------------|--------------|--------------|-------------------------|-----------------------------------|--------------|-----------|---------------|----------------|-------------|
| channel 709<br>e Asian Food Network gives              | E     | FEMALE<br>55%   | C            | MAL<br>45    |                         | 30%<br>25%<br>20% -<br>15%<br>10% | AGE          |           | _             |                | 1           |
| he Asian perspective and<br>ampions Asian heritage and | 53%   | 28%             | <b>9</b> %   | 3%           | 7%                      | 5%                                |              |           |               |                |             |
| · · · · · · · · · · · · · · · · · · ·                  |       |                 | 7            | 0            |                         | 0% —                              | 4-9 10-1     |           | 30-39 40-49   |                | 60+         |
| ebrity chefs. Other content                            | MALAY | CHINESE         | INDIAN       | OTHERS       |                         |                                   | Sł           | weed aged | 60+ [Index:   | 120]           |             |
| orimarily food-based, and cludes programs featuring    | Skewe | ed Chinese [Ind | ex: 183] and | Others [Inde |                         |                                   | MONT         | HLY HOU   | ISEHOLD       | INCOME         |             |
|                                                        | 000   |                 |              |              |                         | 15%                               | <b>6 27%</b> | 21%       | 9%            | 12%            |             |
| Monthly Poach                                          | 32%   | 6%              | 2            | 6%           | 36%                     | 1370                              |              | 21%       | 270           | 12/0           |             |
| Monthly Reach<br>(Ave. Past 3 Months)<br>1.8 Mil       | 9     |                 |              |              |                         | RM                                | F            | RM        |               | FIM            | E<br>5<br>4 |
|                                                        | PMEBs | BLUE<br>COLLAR  | STUD         |              | SEPERSONS/<br>T WORKING | Below<br>RM2K                     |              |           | RM6K-<br>RM8K | RM8K-<br>RM10K |             |

140

120

- 100 80

60

40 20

16%

RM10K & above

Source: Kantar Media DTAM, Individual (Total Universe: 15,262K), January - March 2024 Index is against Total TV Universe7