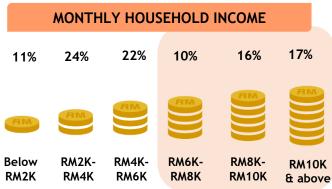

Skewed PMEBs [Index: 113]

Skewed RM10K & above [Index: 130]

DMAX is the definitive factual entertainment destination for young men who live life to the absolute fullest. From cars and combat, to extreme antics and enterprise, the channel is designed for the infotainment junkie's insatiable appetite for smarts, wit and adrenalin. DMAX offers its viewers the opportunity to step out of their daily lives and go on a wild adventure - no matter what their passions are - turbo-charged rides, the great outdoors, technology, or treasure-hunting.

#### AGE

Skewed aged 10-19 [Index: 111] and 40-49 [Index: 111]

Skewed RM6K-RM8K [Index: 111], RM8-RM10K [Index: 140], RM10K & above [Index: 115]

Food Network offers original production cooking shows by world-renown celebrity chefs and lifestyle competition programmes which are compelling and relevant to Asian cultures.