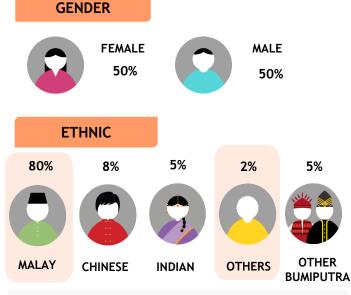

| - fin                                                  | GE    | NDER            |              |              |                         |                                   |              |           |               |                |             |
|--------------------------------------------------------|-------|-----------------|--------------|--------------|-------------------------|-----------------------------------|--------------|-----------|---------------|----------------|-------------|
| channel 709<br>e Asian Food Network gives              | E     | FEMALE<br>55%   | C            | MAL<br>45    |                         | 30%<br>25%<br>20% -<br>15%<br>10% | AGE          |           | _             |                | 1           |
| he Asian perspective and<br>ampions Asian heritage and | 53%   | 28%             | <b>9</b> %   | 3%           | 7%                      | 5%                                |              |           |               |                |             |
| · · · · · · · · · · · · · · · · · · ·                  |       |                 | 7            | 0            |                         | 0% —                              | 4-9 10-1     |           | 30-39 40-49   |                | 60+         |
| ebrity chefs. Other content                            | MALAY | CHINESE         | INDIAN       | OTHERS       |                         |                                   | Sł           | weed aged | 60+ [Index:   | 120]           |             |
| orimarily food-based, and cludes programs featuring    | Skewe | ed Chinese [Ind | ex: 183] and | Others [Inde |                         |                                   | MONT         | HLY HOU   | ISEHOLD       | INCOME         |             |
|                                                        | 000   |                 |              |              |                         | 15%                               | <b>6 27%</b> | 21%       | 9%            | 12%            |             |
| Monthly Poach                                          | 32%   | 6%              | 2            | 6%           | 36%                     | 1370                              |              | 21%       | 270           | 12/0           |             |
| Monthly Reach<br>(Ave. Past 3 Months)<br>1.8 Mil       | 9     |                 |              |              |                         | RM                                | F            | RM        |               | FIM            | E<br>5<br>4 |
|                                                        | PMEBs | BLUE<br>COLLAR  | STUD         |              | SEPERSONS/<br>T WORKING | Below<br>RM2K                     |              |           | RM6K-<br>RM8K | RM8K-<br>RM10K |             |