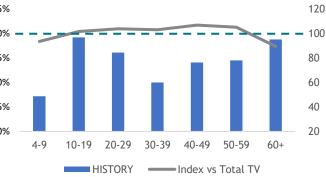

864K

HISTORY is more than facts, dates and people - it is the experience. It is the choices people made, facing the same dilemmas we face today. HISTORY is yesterday, today, and tomorrow. Every day, HISTORY is being made.