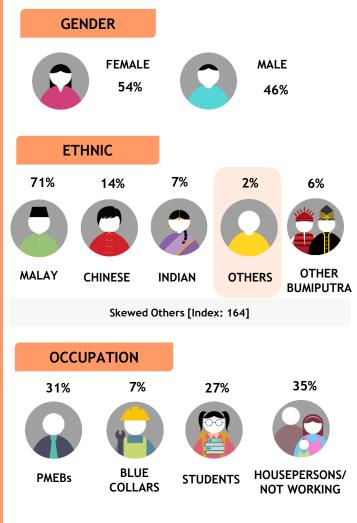

Lifetime is a female-focused entertainment destination committed to telling distinctive stories about real people that informs, motivates and enriches her perspective of life.

Skewed Malay [Index: 124] and Others [Index: 129]