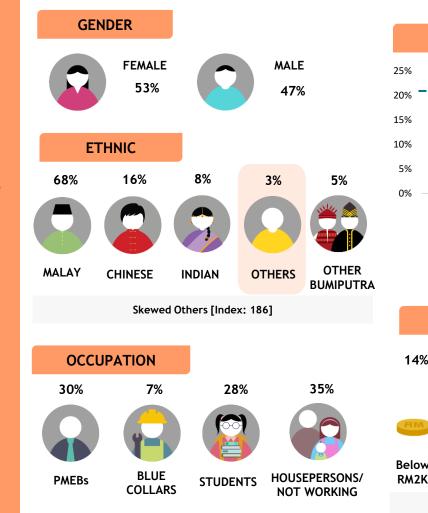

60

40

20

The Asian Food Nety the Asian perspec champions Asian her culture. A wide spe content genres, primarily food-bas includes programs celebrity chefs. Oth range include trav reality, current af variety.

| - fin                                                  | GE    | NDER            |              |              |                         |                                   |              |           |               |                |             |
|--------------------------------------------------------|-------|-----------------|--------------|--------------|-------------------------|-----------------------------------|--------------|-----------|---------------|----------------|-------------|
| channel 709<br>e Asian Food Network gives              | E     | FEMALE<br>55%   | C            | MAL<br>45    |                         | 30%<br>25%<br>20% -<br>15%<br>10% | AGE          |           | _             |                | 1           |
| he Asian perspective and<br>ampions Asian heritage and | 53%   | 28%             | <b>9</b> %   | 3%           | 7%                      | 5%                                |              |           |               |                |             |
| · · · · · · · · · · · · · · · · · · ·                  |       |                 | 7            | 0            |                         | 0% —                              | 4-9 10-1     |           | 30-39 40-49   |                | 60+         |
| ebrity chefs. Other content                            | MALAY | CHINESE         | INDIAN       | OTHERS       |                         |                                   | Sł           | weed aged | 60+ [Index:   | 120]           |             |
| orimarily food-based, and cludes programs featuring    | Skewe | ed Chinese [Ind | ex: 183] and | Others [Inde |                         |                                   | MONT         | HLY HOU   | ISEHOLD       | INCOME         |             |
|                                                        | 000   |                 |              |              |                         | 15%                               | <b>6 27%</b> | 21%       | 9%            | 12%            |             |
| Monthly Poach                                          | 32%   | 6%              | 2            | 6%           | 36%                     | 1370                              |              | 21%       | 270           | 12/0           |             |
| Monthly Reach<br>(Ave. Past 3 Months)<br>1.8 Mil       | 9     |                 |              |              |                         | RM                                | F            | RM        |               | FIM            | E<br>5<br>4 |
|                                                        | PMEBs | BLUE<br>COLLAR  | STUD         |              | SEPERSONS/<br>T WORKING | Below<br>RM2K                     |              |           | RM6K-<br>RM8K | RM8K-<br>RM10K |             |

140

120

- 100 80

60

40 20

16%

RM10K & above

Source: Kantar Media DTAM, Individual (Total Universe: 15,262K), January - March 2024 Index is against Total TV Universe7