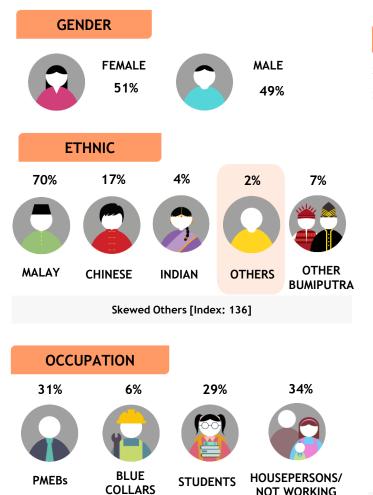

| - fin                                                  | GE    | NDER            |              |              |                         |                                   |              |           |               |                |             |
|--------------------------------------------------------|-------|-----------------|--------------|--------------|-------------------------|-----------------------------------|--------------|-----------|---------------|----------------|-------------|
| channel 709<br>e Asian Food Network gives              | E     | FEMALE<br>55%   | C            | MAL<br>45    |                         | 30%<br>25%<br>20% -<br>15%<br>10% | AGE          |           | _             |                | 1           |
| he Asian perspective and<br>ampions Asian heritage and | 53%   | 28%             | <b>9</b> %   | 3%           | 7%                      | 5%                                |              |           |               |                |             |
| · · · · · · · · · · · · · · · · · · ·                  |       |                 | 7            | 0            |                         | 0% —                              | 4-9 10-1     |           | 30-39 40-49   |                | 60+         |
| ebrity chefs. Other content                            | MALAY | CHINESE         | INDIAN       | OTHERS       |                         |                                   | Sł           | weed aged | 60+ [Index:   | 120]           |             |
| orimarily food-based, and cludes programs featuring    | Skewe | ed Chinese [Ind | ex: 183] and | Others [Inde |                         |                                   | MONT         | HLY HOU   | ISEHOLD       | INCOME         |             |
|                                                        | 000   |                 |              |              |                         | 15%                               | <b>6 27%</b> | 21%       | 9%            | 12%            |             |
| Monthly Poach                                          | 32%   | 6%              | 2            | 6%           | 36%                     | 1370                              |              | 21%       | 270           | 12/0           |             |
| Monthly Reach<br>(Ave. Past 3 Months)<br>1.8 Mil       | 9     |                 |              |              |                         | RM                                | F            | RM        |               | FIM            | E<br>5<br>4 |
|                                                        | PMEBs | BLUE<br>COLLAR  | STUD         |              | SEPERSONS/<br>T WORKING | Below<br>RM2K                     |              |           | RM6K-<br>RM8K | RM8K-<br>RM10K |             |