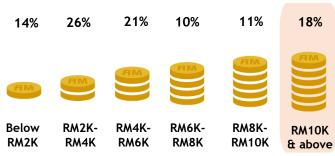

AGE

Skewed aged 40-49 [Index: 117]

MONTHLY HOUSEHOLD INCOME

Skewed RM10K & above [Index: 111]

Monthly Reach (Ave. Past 3 Months)

1.6 Mil

Source: Kantar Media DTAM, Individual (Total Universe: 15,262K), January - March 2024 Index is against Total TV Universe7

Source: Kantar Media DTAM, Individual (Total Universe: 15,262K), January - March 2024 Index is against Total TV Universe7

Skewed aged 40-49 [Index: 118]

Skewed RM8K-RM10K [Index: 113]