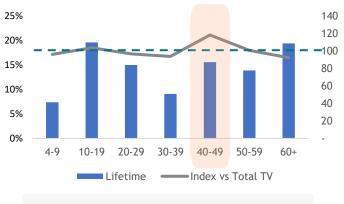

Lifetime is a female-focused entertainment destination committed to telling distinctive stories about real people that informs, motivates and enriches her perspective of life.

Skewed Malay [Index: 124] and Others [Index: 129]

Source: Kantar Media DTAM, Individual (Total Universe: 15,262K), January - March 2024 Index is against Total TV Universe7

Skewed aged 40-49 [Index: 118]

Skewed RM8K-RM10K [Index: 113]