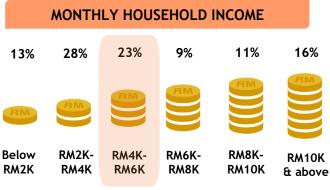

| - fin                                                  | GE    | NDER            |              |              |                         |                                   |              |           |               |                |             |
|--------------------------------------------------------|-------|-----------------|--------------|--------------|-------------------------|-----------------------------------|--------------|-----------|---------------|----------------|-------------|
| channel 709<br>e Asian Food Network gives              | E     | FEMALE<br>55%   | C            | MAL<br>45    |                         | 30%<br>25%<br>20% -<br>15%<br>10% | AGE          |           | _             |                | 1           |
| he Asian perspective and<br>ampions Asian heritage and | 53%   | 28%             | <b>9</b> %   | 3%           | 7%                      | 5%                                |              |           |               |                |             |
| · · · · · · · · · · · · · · · · · · ·                  |       |                 | 7            | 0            |                         | 0% —                              | 4-9 10-1     |           | 30-39 40-49   |                | 60+         |
| ebrity chefs. Other content                            | MALAY | CHINESE         | INDIAN       | OTHERS       |                         |                                   | Sł           | weed aged | 60+ [Index:   | 120]           |             |
| orimarily food-based, and cludes programs featuring    | Skewe | ed Chinese [Ind | ex: 183] and | Others [Inde |                         |                                   | MONT         | HLY HOU   | ISEHOLD       | INCOME         |             |
|                                                        | 000   |                 |              |              |                         | 15%                               | <b>6 27%</b> | 21%       | 9%            | 12%            |             |
| Monthly Poach                                          | 32%   | 6%              | 2            | 6%           | 36%                     | 1370                              |              | 21%       | 270           | 12/0           |             |
| Monthly Reach<br>(Ave. Past 3 Months)<br>1.8 Mil       | 9     |                 |              |              |                         | RM                                | F            | RM        |               | FIM            | E<br>5<br>4 |
|                                                        | PMEBs | BLUE<br>COLLAR  | STUD         |              | SEPERSONS/<br>T WORKING | Below<br>RM2K                     |              |           | RM6K-<br>RM8K | RM8K-<br>RM10K |             |

140

120

- 100 80

60

40 20

16%

RM10K & above

Source: Kantar Media DTAM, Individual (Total Universe: 15,262K), January - March 2024 Index is against Total TV Universe7