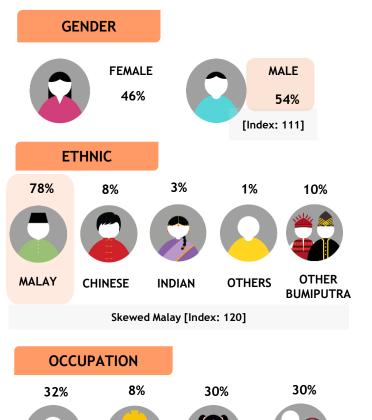

Skewed PMEBs [Index: 113]

Skewed RM10K & above [Index: 130]

DMAX is the definitive factual entertainment destination for young men who live life to the absolute fullest. From cars and combat, to extreme antics and enterprise, the channel is designed for the infotainment junkie's insatiable appetite for smarts, wit and adrenalin. DMAX offers its viewers the opportunity to step out of their daily lives and go on a wild adventure - no matter what their passions are - turbo-charged rides, the great outdoors, technology, or treasure-hunting.

> Monthly Reach (Ave. Past 3 Months)

> > **460K**

Source: Kantar Media DTAM, Individual (Total Universe: 15,262K), January - March 2024 Index is against Total TV Universe7

**STUDENTS** 

HOUSEPERSONS/

NOT WORKING

#### AGE

Skewed aged 10-19 [Index: 111] and 40-49 [Index: 111]

Skewed RM6K-RM8K [Index: 111], RM8-RM10K [Index: 140], RM10K & above [Index: 115]

Food Network offers original production cooking shows by world-renown celebrity chefs and lifestyle competition programmes which are compelling and relevant to Asian cultures.