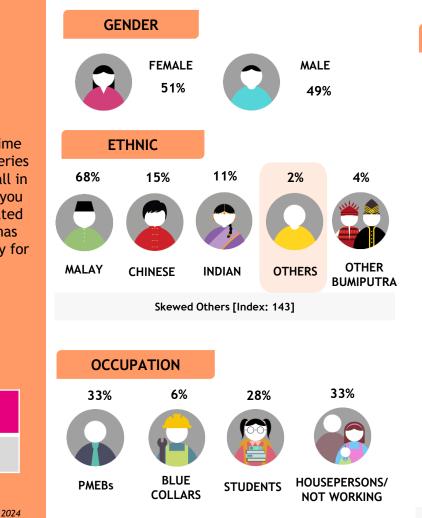

864K

HISTORY is more than facts, dates and people - it is the experience. It is the choices people made, facing the same dilemmas we face today. HISTORY is yesterday, today, and tomorrow. Every day, HISTORY is being made.

AGE

MONTHLY HOUSEHOLD INCOME 19% 12% 29% 7% 12% 20% Below RM2K-RM4K-RM6K-RM8K-RM10K RM2K RM4K RM6K RM8K RM10K & above

Skewed RM10K & above [Index: 132]

Source: Kantar Media DTAM, Individual (Total Universe: 15,262K), January - March 2024 Index is against Total TV Universe7