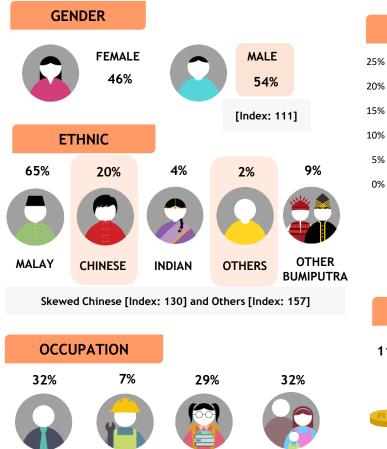

| - fin                                                  | GE    | NDER            |              |              |                         |                                   |              |           |               |                |             |
|--------------------------------------------------------|-------|-----------------|--------------|--------------|-------------------------|-----------------------------------|--------------|-----------|---------------|----------------|-------------|
| channel 709<br>e Asian Food Network gives              | E     | FEMALE<br>55%   | C            | MAL<br>45    |                         | 30%<br>25%<br>20% -<br>15%<br>10% | AGE          |           | _             |                | 1           |
| he Asian perspective and<br>ampions Asian heritage and | 53%   | 28%             | <b>9</b> %   | 3%           | 7%                      | 5%                                |              |           |               |                |             |
| · · · · · · · · · · · · · · · · · · ·                  |       |                 | 7            | 0            |                         | 0% —                              | 4-9 10-1     |           | 30-39 40-49   |                | 60+         |
| ebrity chefs. Other content                            | MALAY | CHINESE         | INDIAN       | OTHERS       |                         |                                   | Sł           | weed aged | 60+ [Index:   | 120]           |             |
| orimarily food-based, and cludes programs featuring    | Skewe | ed Chinese [Ind | ex: 183] and | Others [Inde |                         |                                   | MONT         | HLY HOU   | ISEHOLD       | INCOME         |             |
|                                                        | 000   |                 |              |              |                         | 15%                               | <b>6 27%</b> | 21%       | 9%            | 12%            |             |
| Monthly Poach                                          | 32%   | 6%              | 2            | 6%           | 36%                     | 1370                              |              | 21%       | 270           | 12/0           |             |
| Monthly Reach<br>(Ave. Past 3 Months)<br>1.8 Mil       | 9     |                 |              |              |                         | RM                                | F            | RM        |               | FIM            | E<br>5<br>4 |
|                                                        | PMEBs | BLUE<br>COLLAR  | STUD         |              | SEPERSONS/<br>T WORKING | Below<br>RM2K                     |              |           | RM6K-<br>RM8K | RM8K-<br>RM10K |             |

140

120

- 100 80

60

40 20

16%

RM10K & above

Source: Kantar Media DTAM, Individual (Total Universe: 15,262K), January - March 2024 Index is against Total TV Universe7