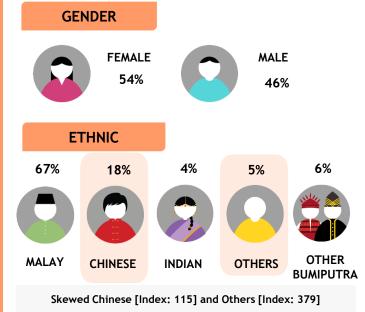

## SHOWCASE

Channel 413

A one-stop entertainment destination for all; showcasing various movies, series, and special programmes. Specially curated for Malaysian audiences, the channel includes blockbusters, popular action and comedy movies and series, as well as entertainment shows for the entire family.

> Monthly Reach (Ave. Past 3 Months)

> > 3.0 Mil

(Total Universe: 15,262K), January - March 2024

Source: Kantar Media DTAM. Individual

Index is against Total TV Universe7

25% 20% 15% 10% 5% 0% 4-9 10-19 20-29 30-39 40-49 50-59 60+ SHOWCASE Index vs Total TV

> Skewed aged 20-29 [Index: 126], 30-39 [Index: 114] and 40-49 [Index: 120]

MONTHLY HOUSEHOLD INCOME

Skewed RM8K-RM10K [Index: 121] and RM10K & above [Index:131] TLC

Channel 707

TLC celebrates everyday life and special occasions by offering new perspectives and shared experiences from real-life people in remarkable circumstances.