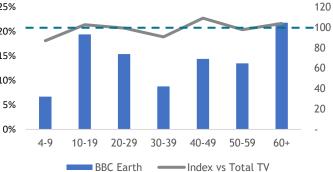

BLUE

COLLARS

**PMEBs** 

Skewed aged 40-49 [Index: 115]

Skewed RM6-RM8K [Index: 111]

BBC earth

Channel 554

BBC Earth showcases the work of the world's foremost factual film-makers and it seeks to take audiences on a thrilling journey of discovery. From the smallest creature under the microscope to the limitless expanses of space, BBC Earth brings viewers faceto-face with heart-pounding action, mind-blowing ideas and the wonder of being human.

> Monthly Reach (Ave. Past 3 Months)

> > 1.1 Mil

Source: Kantar Media DTAM, Individual (Total Universe: 15,262K), January - March 2024 Index is against Total TV Universe7

**STUDENTS** 

HOUSEPERSONS/

NOT WORKING

BLUE

COLLARS

**PMEBs** 

| MONTHLY HOUSEHOLD INCOME |               |               |               |                |                  |  |  |  |
|--------------------------|---------------|---------------|---------------|----------------|------------------|--|--|--|
| 11%                      | 30%           | 18%           | 8%            | 12%            | 21%              |  |  |  |
| RM                       | RM            | FIM           |               |                |                  |  |  |  |
| Below<br>RM2K            | RM2K-<br>RM4K | RM4K-<br>RM6K | RM6K-<br>RM8K | RM8K-<br>RM10K | RM10K<br>& above |  |  |  |

Skewed RM10K & above [Index: 137]

BBG lifestyle

Channel 717

BBC Lifestyle showcases real human stories transforming and revamping homes, invigorating cooking and helping to become healthier, happier and get the best out of life.