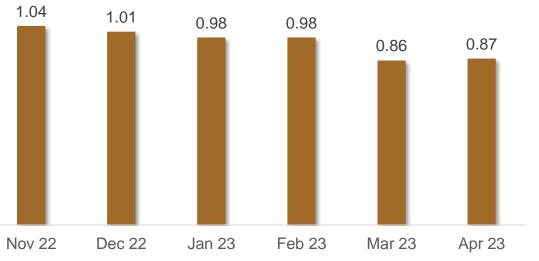

#### Evening Edition Average Monthly Reach (Million)

Source: Kantar media DTAM (Live + 7) Universe: Chi 4+ (2.4 Mil) | Nov 22 – Apr 23, 2230-2300

Viewing Share %

GROWTH

Evening Edition dominates during 10:30pm – 11:00pm, especially affluent PMEBs 開報報看