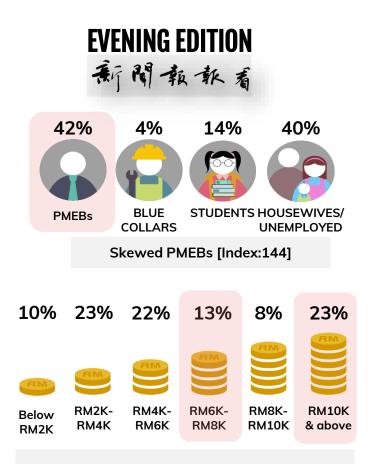

#### Skewed aged 30-39 [Index: 112], 50-59 [Index: 123]

Source: Kantar media DTAM (Live + 7) Universe: Chi 4+ (2.4 Mil) | Jan'23 – May'23

Skewed RM 6-8K [Index: 134], RM 10K+ [Index: 154]

Source: Kantar media DTAM (Live + 7) Universe: Chi 4+ (2.4 Mil) | Jan'23 – May'23

WHO

WATCHING US?

### EVENING EDITION 新聞報報看