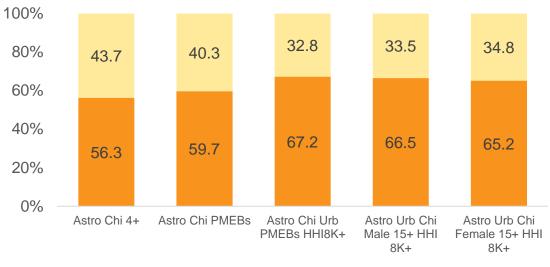

#### Skewed aged 30-39 [Index: 112], 50-59 [Index: 123]

Source: Kantar media DTAM (Live + 7) Universe: Chi 4+ (2.4 Mil) | Jan'23 – May'23

Skewed RM 6-8K [Index: 134], RM 10K+ [Index: 154]

Source: Kantar media DTAM (Live + 7) Universe: Chi 4+ (2.4 Mil) | Jan'23 – May'23