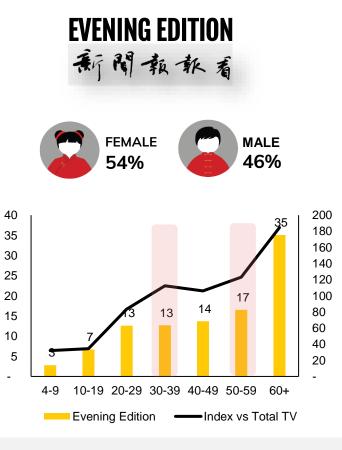

#### Skewed aged 30-39 [Index: 112], 50-59 [Index: 123]

Source: Kantar media DTAM (Live + 7) Universe: Chi 4+ (2.4 Mil) | Jan'23 – May'23

Skewed RM 6-8K [Index: 134], RM 10K+ [Index: 154]

Source: Kantar media DTAM (Live + 7) Universe: Chi 4+ (2.4 Mil) | Jan'23 – May'23

WHO

WATCHING US?

### EVENING EDITION 新聞報報看